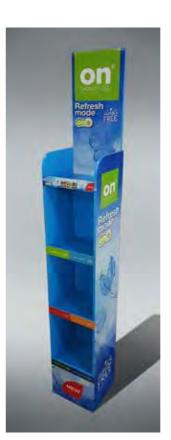

# ROLL UPS / NOMADIC / SAMPLING STANDS / FLAGS





Roll up







**Customized Flags** 



Nomadic Stand



Sampling Stand

Nomadic sizes (wxh): 415x229 / 343 x 229 / 219.5 x 229 cm

Roll up sizes (wxh): 85x200 / 100x200 / 120x200 / 150x200 cm

Flying Banner (wxh): 99,8x310 / 122x355 cm Nomadic Stand

Feather Flags (wxh): 100x360 / 100x490 cm

Snap Frame A1 /A0 (wxh): 59.4x84.1 / 84.1x118.8 cm

Sampling stand (wxh): base: 184.5x85.5 cm header: 77x40cm



































































































































































































































































































Mivitie's









# GIANT 3D MOCKUPS













CRAFTED





### GIANT 3D MOCKUPS























# GIANT 3D MOCKUPS

























# PLEXI DISPLAYS























### VEHICLE BRANDING



























#### VEHICLE BRANDING





























# UNIPOLES









88 Midane Street, Dekwaneh, P.O.Box: 55-279 Sin el Fil, Beirut - Lebanon **Tel:** +961 1 695 555 **Mob:** +961 3 678 200 **Fax:** +961 1 690 370

www.leodigital.com.lb