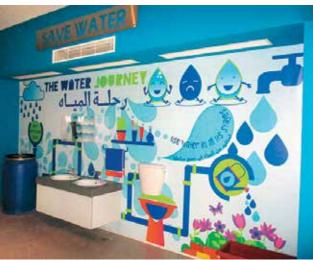

4H FRESH WEAR



## 3D Study





















## Final product execution





27

## 3D Study













#### 3D Study











#### 3D Study





















## 3D Study











## 3D Study













## 3D Study











## 3D Study















## 3D Study









## 3D Study











#### 3D Study









## 3D Study































#### 3D Study











## 3D Study

























63

## 3D Study











3D Study













## 3D Study

















#### 3D Study

## 3D Study









3D Study























# 3D Study











3D Study













# 3D Study





















# 3D Study















































































































































































































































































































# ROLL UPS / NOMADIC / SAMPLING STANDS / FLAGS





Roll up







**Customized Flags** 



Nomadic Stand



Sampling Stand

Nomadic sizes (wxh): 415x229 / 343 x 229 / 219.5 x 229 cm

Roll up sizes (wxh): 85x200 / 100x200 / 120x200 / 150x200 cm

Flying Banner (wxh): 99,8x310 / 122x355 cm Nomadic Stand

Feather Flags (wxh): 100x360 / 100x490 cm

Snap Frame A1 /A0 (wxh): 59.4x84.1 / 84.1x118.8 cm

Sampling stand (wxh): base: 184.5x85.5 cm header: 77x40cm