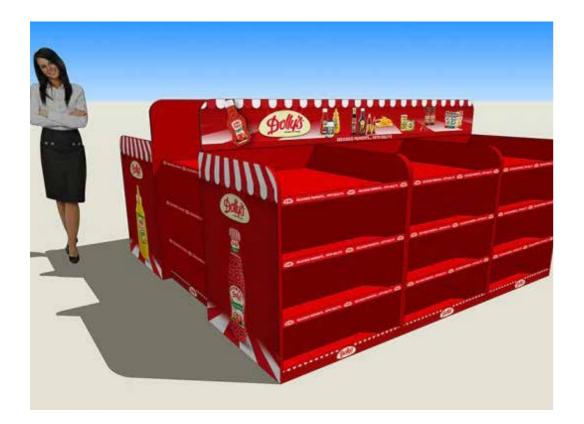

ized Wrapping Papers



Shopping Bags



#### Pancarte



Totem





Greeting Cards - Invitation cards - Menus



Wedding Cards





Leather Products



Hard cover Books



Leather cover Books



## 3D Study













#### 3D Study











#### 3D Study











#### 3D Study















## Final product execution

IST EVERYT

4H FRESH WEAR



## 3D Study





















## Final product execution





27

## 3D Study













#### 3D Study











#### 3D Study





















## 3D Study











## 3D Study













## 3D Study











## 3D Study















## 3D Study









## 3D Study











#### 3D Study









## 3D Study































#### 3D Study











## 3D Study

























63

## 3D Study











3D Study













## 3D Study

















#### 3D Study

## 3D Study









3D Study























# 3D Study











3D Study













# 3D Study





















# 3D Study















































































































































































































































































































# ROLL UPS / NOMADIC / SAMPLING STANDS / FLAGS





Roll up







**Customized Flags** 



Nomadic Stand



Sampling Stand

Nomadic sizes (wxh): 415x229 / 343 x 229 / 219.5 x 229 cm

Roll up sizes (wxh): 85x200 / 100x200 / 120x200 / 150x200 cm

Flying Banner (wxh): 99,8x310 / 122x3