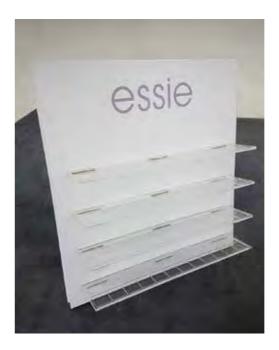

adic sizes (wxh): 415x229 / 343 x 229 / 219.5 x 229 cm

Roll up sizes (wxh): 85x200 / 100x200 / 120x200 / 150x200 cm

Flying Banner (wxh): 99,8x310 / 122x355 cm Nomadic Stand

Feather Flags (wxh): 100x360 / 100x490 cm

Snap Frame A1 /A0 (wxh): 59.4x84.1 / 84.1x118.8 cm

Sampling stand (wxh): base: 184.5x85.5 cm header: 77x40cm



































































































































































































































































































Mivitie's









# GIANT 3D MOCKUPS













CRAFTED





### GIANT 3D MOCKUPS























# GIANT 3D MOCKUPS

























# PLEXI DISPLAYS























### VEHICLE BRANDING



























#### VEHICLE BRANDING





























# UNIPOLES









88 Midane Street, Dekwaneh, P.O.Box: 55-279 Sin el Fil, Beirut - Lebanon **Tel:** +961 1 695 555 **Mob:** +961 3 678 200 **Fax:** +961 1 690 370

www.leodigital.com.lb