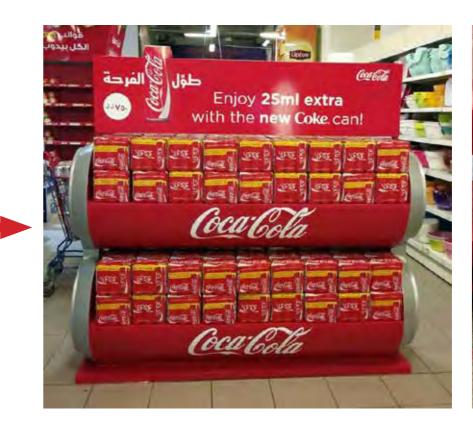

ks



Leather cover Books



## 3D Study













#### 3D Study











#### 3D Study











#### 3D Study















## Final product execution

IST EVERYT

4H FRESH WEAR



## 3D Study





















## Final product execution





27

## 3D Study













#### 3D Study











#### 3D Study





















## 3D Study











## 3D Study













## 3D Study











## 3D Study















## 3D Study









## 3D Study











#### 3D Study









## 3D Study































#### 3D Study











## 3D Study

























63

## 3D Study











3D Study













## 3D Study

















#### 3D Study

## 3D Study









3D Study























# 3D Study











3D Study













# 3D Study





















# 3D Study















































































































































































































































































































# ROLL UPS / NOMADIC / SAMPLING STANDS / FLAGS





Roll up







**Customized Flags** 



Nomadic Stand



Sampling Stand

Nomadic sizes (wxh): 415x229 / 343 x 229 / 219.5 x 229 cm

Roll up sizes (wxh): 85x200 / 100x200 / 120x200 / 150x200 cm

Flying Banner (wxh): 99,8x310 / 122x355 cm Nomadic Stand

Feather Flags (wxh): 100x360 / 100x490 cm

Snap Frame A1 /A0 (wxh): 59.4x84.1 / 84.1x118.8 cm

Sampling stand (wxh): base: 184.5x85.5 cm header: 7