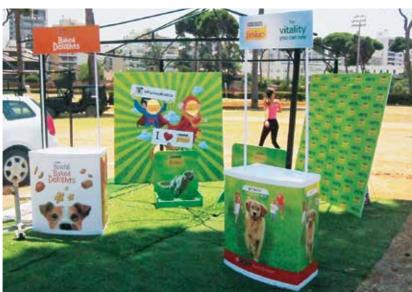

# ROLL UPS / NOMADIC / SAMPLING STANDS / FLAGS

Roll up

**Customized Flags** 

Nomadic Stand

Sampling Stand

Nomadic sizes (wxh): 415x229 / 343 x 229 / 219.5 x 229 cm

Roll up sizes (wxh): 85x200 / 100x200 / 120x200 / 150x200 cm