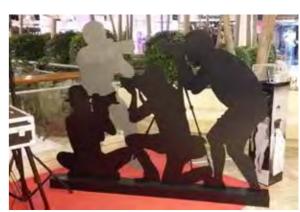

# ROLL UPS / NOMADIC / SAMPLING STANDS / FLAGS





Roll up







**Customized Flags** 



Nomadic Stand



Sampling Stand

Nomadic sizes (wxh): 415x229 / 343 x 229 / 219.5 x 229 cm

Roll up sizes (wxh): 85x200 / 100x200 / 120x200 / 150x200 cm

Flying Banner (wxh): 99,8x310 / 122x355 cm Nomadic Stand

Feather Flags (wxh): 100x360 / 100x490 cm

Snap Frame A1 /A0 (wxh): 59.4x84.1 / 84.1x118.8 cm

Sampling stand (wxh): base: 184.5x85.5 cm header: 77x40cm



































































































































































































































































































Mivitie's









# GIANT 3D MOCKUPS













CRAFTED





### GIANT 3D MOCKUPS























# GIANT 3D MOCKUPS

























# PLEXI DISPLAYS























### VEHICLE BRANDING



























#### VEHICLE BRANDING





























# UNIPOLES









88 Midane Street, Dekwaneh, P.O.Box: 55-279 Sin el Fil, Beirut - Lebanon **Tel:** +961 1 695 555 **Mob:** +961 3 678 200 **Fax:** +961 1 690 370

www.leodigital.com.lb