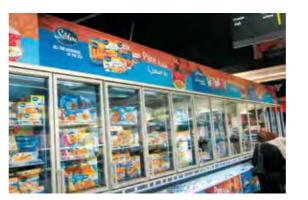

## 3D Study











## 3D Study













## 3D Study











## 3D Study















## 3D Study









## 3D Study











#### 3D Study









## 3D Study































#### 3D Study











## 3D Study

























63

## 3D Study











3D Study













## 3D Study

















#### 3D Study

## 3D Study









3D Study























# 3D Study











3D Study













# 3D Study





















# 3D Study















































































































































































































































































































# ROLL UPS / NOMADIC / SAMPLING STANDS / FLAGS





Roll up







**Customized Flags** 



Nomadic Stand



Sampling Stand

Nomadic sizes (wxh): 415x229 / 343 x 229 / 219.5 x 229 cm

Roll up sizes (wxh): 85x200 / 100x200 / 120x200 / 150x200 cm

Flying Banner (wxh): 99,8x310 / 122x355 cm Nomadic Stand

Feather Flags (wxh): 100x360 / 100x490 cm

Snap Frame A1 /A0 (wxh): 59.4x84.1 / 84.1x118.8 cm

Sampling stand (wxh): base: 184.5x85.5 cm header: 77x40cm



































































































































































































































































































Mivitie's









# GIANT 3D MOCK