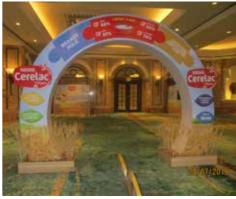

# ROLL UPS / NOMADIC / SAMPLING STANDS / FLAGS

Roll up

**Customized Flags** 

Nomadic Stand

Sampling Stand

Nomadic sizes (wxh): 415x229 / 343 x 229 / 219.5 x 229 cm

Roll up sizes (wxh): 85x200 / 100x200 / 120x200 / 150x200 cm

Flying Banner (wxh): 99,8x310 / 122x355 cm Nomadic Stand

Feather Flags (wxh): 100x360 / 100x490 cm

Snap Frame A1 /A0 (wxh): 59.4x84.1 / 84.1x118.8 cm

Sampling stand (wxh): base: 184.5x85.5 cm header: 77x40cm