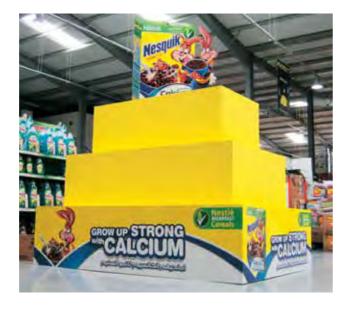

# ROLL UPS / NOMADIC / SAMPLING STANDS / FLAGS





Roll up







**Customized Flags** 



Nomadic Stand



Sampling Stand

Nomadic sizes (wxh): 415x229 / 343 x 229 / 219.5 x 229 cm

Roll up sizes (wxh): 85x200 / 100x200 / 120x200 / 150x200 cm

Flying Banner (wxh): 99,8x310 / 122x355 cm Nomadic Stand

Feather Flags (wxh): 100x360 / 100x490 cm

Snap Frame A1 /A0 (wxh): 59.4x84.1 / 84.1x118.8 cm

Sampling stand (wxh): base: 184.5x85.5 cm header: 77x40cm



































































































































































































































































































Mivitie's









# GIANT 3D MOCKUPS













CRAFTED





### GIANT 3D MOCKUPS























# GIANT 3D MOCKUPS

























# PLEXI DISPLAYS























### VEHICLE BRANDING



























#### VEHICLE BRANDING





























# UNIPOLES









88 Midane Street, Dekwaneh, P.O.Box: 55-279 Sin el Fil, Beirut - Lebanon **Tel:** +961 1 695 555 **Mob:** +961 3 678 200 **Fax:** +961 1 690 370

www.leodigital.com.lb