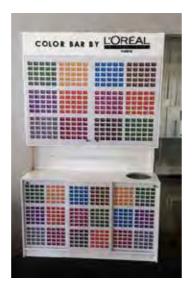

# ROLL UPS / NOMADIC / SAMPLING STANDS / FLAGS





Roll up







**Customized Flags** 



Nomadic Stand



Sampling Stand

Nomadic sizes (wxh): 415x229 / 343 x 229 / 219.5 x 229 cm

Roll up sizes (wxh): 85x200 / 100x200 / 120x200 / 150x200 cm

Flying Banner (wxh): 99,8x310 / 122x355 cm Nomadic Stand

Feather Flags (wxh): 100x360 / 100x490 cm

Snap Frame A1 /A0 (wxh): 59.4x84.1 / 84.1x118.8 cm

Sampling stand (wxh): base: 184.5x85.5 cm header: 77x40cm



































































































































































































































































































Mivitie's









# GIANT 3D MOCKUPS













CRAFTED





### GIANT 3D MOCKUPS























# GIANT 3D MOCKUPS

























# PLEXI DISPLAYS























### VEHICLE BRANDING



























#### VEHICLE BRANDING





























# UNIPOLES









88 Midane Street, Dekwaneh, P.O.Box: 55-279 Sin el Fil, Beirut - Lebanon **Tel:** +961 1 695 555 **Mob:** +961 3 678 200 **Fax:** +961 1 690 370

www.leodigital.com.lb