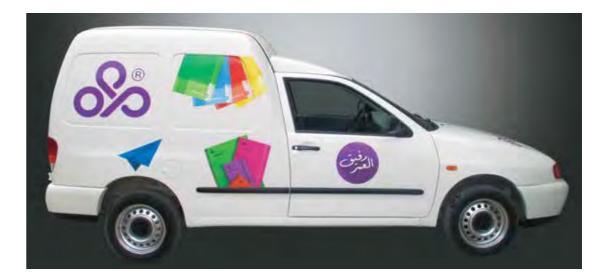

Roll up sizes (wxh): 85x200 / 100x200 / 120x200 / 150x200 cm

Flying Banner (wxh): 99,8x310 / 122x355 cm Nomadic Stand

Feather Flags (wxh): 100x360 / 100x490 cm

Snap Frame A1 /A0 (wxh): 59.4x84.1 / 84.1x118.8 cm

Sampling stand (wxh): base: 184.5x85.5 cm header: 77x40cm



































































































































































































































































































Mivitie's









# GIANT 3D MOCKUPS













CRAFTED





### GIANT 3D MOCKUPS























# GIANT 3D MOCKUPS

























# PLEXI DISPLAYS























### VEHICLE BRANDING



























#### VEHICLE BRANDING





























# UNIPOLES









88 Midane Street, Dekwaneh, P.O.Box: 55-279 Sin el Fil, Beirut - Lebanon **Tel:** +961 1 695 555 **Mob:** +961 3 678 200 **Fax:** +961 1 690 370

www.leodigital.com.lb