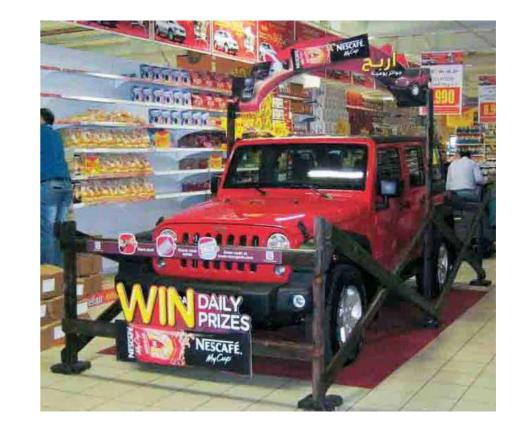

itation cards - Menus



Wedding Cards





Leather Products



Hard cover Books



Leather cover Books



## 3D Study













#### 3D Study











#### 3D Study











#### 3D Study















## Final product execution

IST EVERYT

4H FRESH WEAR



## 3D Study





















## Final product execution





27

## 3D Study













#### 3D Study











#### 3D Study





















## 3D Study











## 3D Study













## 3D Study











## 3D Study















## 3D Study









## 3D Study











#### 3D Study









## 3D Study































#### 3D Study











## 3D Study

























63

## 3D Study











3D Study













## 3D Study

















#### 3D Study

## 3D Study









3D Study























# 3D Study











3D Study













# 3D Study





















# 3D Study















































































































































































































































































































# ROLL UPS / NOMADIC / SAMPLING STANDS / FLAGS





Roll up







**Customized Flags** 



Nomadic Stand



Sampling Stand

Nomadic sizes (wxh): 415x229 / 343 x 229 / 219.5 x 229 cm

Roll up sizes (wxh): 85x200 / 100x200 / 120x200 / 150x200 cm

Flying Banner (wxh): 99,8x310 / 122x355 cm Nomadic Stand

Feather Flags (wxh): 100x360 / 100x490 cm

Snap Frame A1 /A0 (wxh):