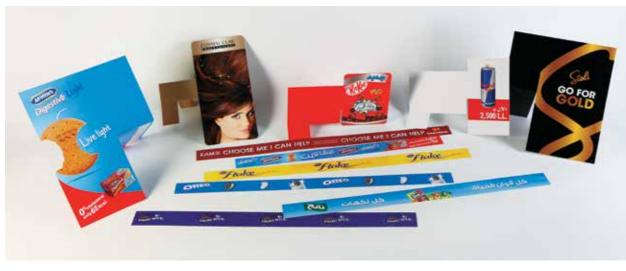

# POSM

Shelf Talkers

Shelf Strips - Shelf Stopper

Danglers

Tags - Bottle Necks - Labels

Wobblers