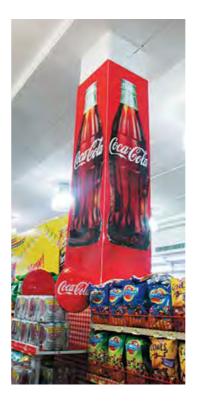

RYT

4H FRESH WEAR



## 3D Study





















## Final product execution





27

## 3D Study













#### 3D Study











#### 3D Study





















## 3D Study











## 3D Study













## 3D Study











## 3D Study















## 3D Study









## 3D Study











#### 3D Study









## 3D Study































#### 3D Study











## 3D Study

























63

## 3D Study











3D Study













## 3D Study

















#### 3D Study

## 3D Study









3D Study























# 3D Study











3D Study













# 3D Study





















# 3D Study















































































































































































































































































































# ROLL UPS / NOMADIC / SAMPLING STANDS / FLAGS





Roll up







**Customized Flags** 



Nomadic Stand



Sampling Stand

Nomadic sizes (wxh): 415x229 / 343 x 229 / 219.5 x 229 cm

Roll up sizes (wxh): 85x200 / 100x200 / 120x200 / 150x200 cm

Flying Banner (wxh): 99,8x310 / 122x355 cm Nomadic Stand

Feather Flags (wxh): 100x360 / 100x490 cm

Snap Frame A1 /A0 (wxh): 59.4x84.1 / 84.1x118.8 cm

Sampling stand (wxh): base: 184.5x85.5 cm header: 77x40cm