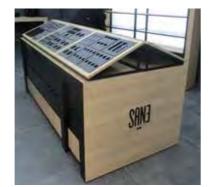

# ROLL UPS / NOMADIC / SAMPLING STANDS / FLAGS





Roll up







**Customized Flags** 



Nomadic Stand



Sampling Stand

Nomadic sizes (wxh): 415x229 / 343 x 229 / 219.5 x 229 cm

Roll up sizes (wxh): 85x200 / 100x200 / 120x200 / 150x200 cm

Flying Banner (wxh): 99,8x310 / 122x355 cm Nomadic Stand

Feather Flags (wxh): 100x360 / 100x490 cm

Snap Frame A1 /A0 (wxh): 59.4x84.1 / 84.1x118.8 cm

Sampling stand (wxh): base: 184.5x85.5 cm header: 77x40cm



































































































































































































































































































Mivitie's









# GIANT 3D MOCKUPS













CRAFTED





### GIANT 3D MOCKUPS























# GIANT 3D MOCKUPS

























# PLEXI DISPLAYS























### VEHICLE BRANDING



























#### VEHICLE BRANDING





























# UNIPOLES









88 Midane Street, Dekwaneh, P.O.Box: 55-279 Sin el Fil, Beirut - Lebanon **Tel:** +961 1 695 555 **Mob:** +961 3 678 200 **Fax:** +961 1 690 370

www.leodigital.com.lb