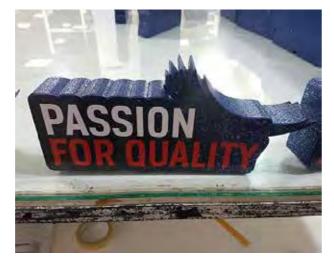

/ FLAGS





Roll up







**Customized Flags** 



Nomadic Stand



Sampling Stand

Nomadic sizes (wxh): 415x229 / 343 x 229 / 219.5 x 229 cm

Roll up sizes (wxh): 85x200 / 100x200 / 120x200 / 150x200 cm

Flying Banner (wxh): 99,8x310 / 122x355 cm Nomadic Stand

Feather Flags (wxh): 100x360 / 100x490 cm

Snap Frame A1 /A0 (wxh): 59.4x84.1 / 84.1x118.8 cm

Sampling stand (wxh): base: 184.5x85.5 cm header: 77x40cm



































































































































































































































































































Mivitie's









# GIANT 3D MOCKUPS













CRAFTED





### GIANT 3D MOCKUPS























# GIANT 3D MOCKUPS

























# PLEXI DISPLAYS























### VEHICLE BRANDING



























#### VEHICLE BRANDING





























# UNIPOLES









88 Midane Street, Dekwaneh, P.O.Box: 55-279 Sin el Fil, Beirut - Lebanon **Tel:** +961 1 695 555 **Mob:** +961 3 678 200 **Fax:** +961 1 690 370

www.leodigital.com.lb