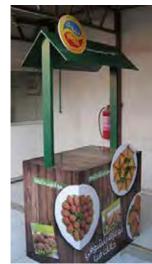

# ROLL UPS / NOMADIC / SAMPLING STANDS / FLAGS





Roll up







**Customized Flags** 



Nomadic Stand



Sampling Stand

Nomadic sizes (wxh): 415x229 / 343 x 229 / 219.5 x 229 cm

Roll up sizes (wxh): 85x200 / 100x200 / 120x200 / 150x200 cm

Flying Banner (wxh): 99,8x310 / 122x355 cm Nomadic Stand

Feather Flags (wxh): 100x360 / 100x490 cm

Snap Frame A1 /A0 (wxh): 59.4x84.1 / 84.1x118.8 cm

Sampling stand (wxh): base: 184.5x85.5 cm header: 77x40cm



































































































































































































































































































Mivitie's









# GIANT 3D MOCKUPS













CRAFTED





### GIANT 3D MOCKUPS























# GIANT 3D MOCKUPS

























# PLEXI DISPLAYS























### VEHICLE BRANDING



























#### VEHICLE BRANDING





























# UNIPOLES









88 Midane Street, Dekwaneh, P.O.Box: 55-279 Sin el Fil, Beirut - Lebanon **Tel:** +961 1 695 555 **Mob:** +961 3 678 200 **Fax:** +961 1 690 370

www.leodigital.com.lb