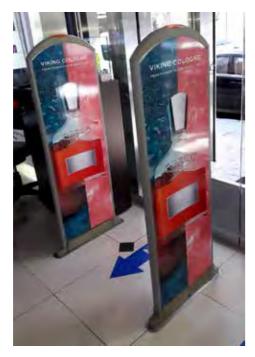

ST EVERYT

4H FRESH WEAR



## 3D Study





















## Final product execution





27

## 3D Study













#### 3D Study











#### 3D Study





















## 3D Study











## 3D Study













## 3D Study











## 3D Study















## 3D Study









## 3D Study











#### 3D Study









## 3D Study































#### 3D Study











## 3D Study

























63

## 3D Study











3D Study













## 3D Study

















#### 3D Study

## 3D Study









3D Study























# 3D Study











3D Study













# 3D Study





















# 3D Study















































































































































































































































































































# ROLL UPS / NOMADIC / SAMPLING STANDS / FLAGS





Roll up







**Customized Flags** 



Nomadic Stand



Sampling Stand

Nomadic sizes (wxh): 415x229 / 343 x 229 / 219.5 x 229 cm

Roll up sizes (wxh): 85x200 / 100x200 / 120x200 / 150x200 cm

Flying Banner (wxh): 99,8x310 / 122x355 cm Nomadic Stand

Feather Flags (wxh): 100x360 / 100x490 cm

Snap Frame A1 /A0 (wxh): 59.4x84.1 / 84.1x118.8 cm

Sampling stand (wxh): base: 184.5x85.5 cm header: 77x40cm