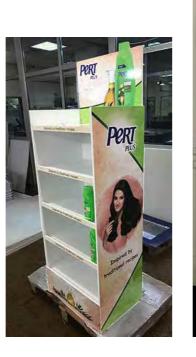

# ROLL UPS / NOMADIC / SAMPLING STANDS / FLAGS





Roll up







**Customized Flags** 



Nomadic Stand



Sampling Stand

Nomadic sizes (wxh): 415x229 / 343 x 229 / 219.5 x 229 cm

Roll up sizes (wxh): 85x200 / 100x200 / 120x200 / 150x200 cm

Flying Banner (wxh): 99,8x310 / 122x355 cm Nomadic Stand

Feather Flags (wxh): 100x360 / 100x490 cm

Snap Frame A1 /A0 (wxh): 59.4x84.1 / 84.1x118.8 cm

Sampling stand (wxh): base: 184.5x85.5 cm header: 77x40cm



































































































































































































































































































Mivitie's









# GIANT 3D MOCKUPS













CRAFTED





### GIANT 3D MOCKUPS























# GIANT 3D MOCKUPS

























# PLEXI DISPLAYS























### VEHICLE BRANDING



























#### VEHICLE BRANDING





























# UNIPOLES









88 Midane Street, Dekwaneh, P.O.Box: 55-279 Sin el Fil, Beirut - Lebanon **Tel:** +961 1 695 555 **Mob:** +961 3 678 200 **Fax:** +961 1 690 370

www.leodigital.com.lb