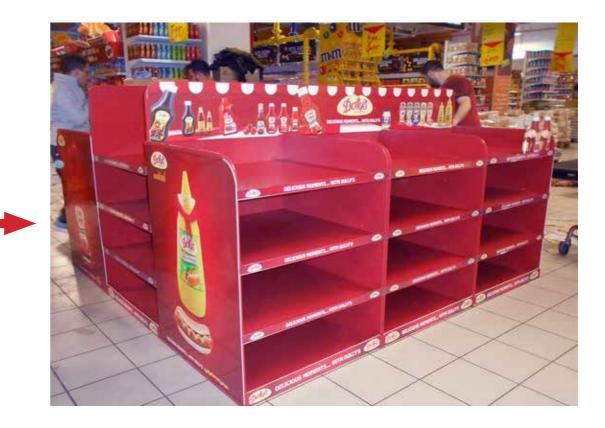

rapping Papers



Shopping Bags



#### Pancarte



Totem





Greeting Cards - Invitation cards - Menus



Wedding Cards





Leather Products



Hard cover Books



Leather cover Books



## 3D Study













#### 3D Study











#### 3D Study











#### 3D Study















## Final product execution

IST EVERYT

4H FRESH WEAR



## 3D Study





















## Final product execution





27

## 3D Study













#### 3D Study











#### 3D Study





















## 3D Study











## 3D Study













## 3D Study











## 3D Study















## 3D Study









## 3D Study











#### 3D Study









## 3D Study































#### 3D Study











## 3D Study

























63

## 3D Study











3D Study













## 3D Study

















#### 3D Study

## 3D Study









3D Study























# 3D Study











3D Study













# 3D Study





















# 3D Study















































































































































































































































































































# ROLL UPS / NOMADIC / SAMPLING STANDS / FLAGS





Roll up







**Customized Flags** 



Nomadic Stand



Sampling Stand

Nomadic sizes (wxh): 415x229 / 343 x 229 / 219.5 x 229 cm

Roll up sizes (wxh): 85x200 / 100x200 / 120x200 / 150x200 cm

Flying Banner (wxh): 99,8x310 / 122x355 cm