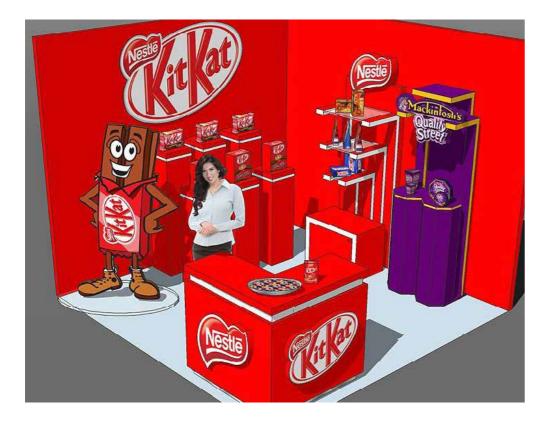

ding Cards





Leather Products



Hard cover Books



Leather cover Books



## 3D Study













#### 3D Study











#### 3D Study











#### 3D Study















## Final product execution

IST EVERYT

4H FRESH WEAR



## 3D Study





















## Final product execution





27

## 3D Study













#### 3D Study











#### 3D Study





















## 3D Study











## 3D Study













## 3D Study











## 3D Study















## 3D Study









## 3D Study











#### 3D Study









## 3D Study































#### 3D Study











## 3D Study

























63

## 3D Study











3D Study













## 3D Study

















#### 3D Study

## 3D Study









3D Study























# 3D Study











3D Study













# 3D Study





















# 3D Study















































































































































































































































































































# ROLL UPS / NOMADIC / SAMPLING STANDS / FLAGS





Roll up







**Customized Flags** 



Nomadic Stand



Sampling Stand

Nomadic sizes (wxh): 415x229 / 343 x 229 / 219.5 x 229 cm

Roll up sizes (wxh): 85x200 / 100x200 / 120x200 / 150x200 cm

Flying Banner (wxh): 99,8x310 / 122x355 cm Nomadic Stand

Feather Flags (wxh): 100x360 / 100x490 cm

Snap Frame A1 /A0 (wxh): 59.4x84.1 / 84.1x118.8 cm

S