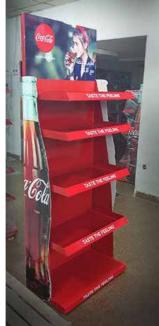

# ROLL UPS / NOMADIC / SAMPLING STANDS / FLAGS





Roll up







**Customized Flags** 



Nomadic Stand



Sampling Stand

Nomadic sizes (wxh): 415x229 / 343 x 229 / 219.5 x 229 cm

Roll up sizes (wxh): 85x200 / 100x200 / 120x200 / 150x200 cm

Flying Banner (wxh): 99,8x310 / 122x355 cm Nomadic Stand

Feather Flags (wxh): 100x360 / 100x490 cm

Snap Frame A1 /A0 (wxh): 59.4x84.1 / 84.1x118.8 cm

Sampling stand (wxh): base: 184.5x85.5 cm header: 77x40cm



































































































































































































































































































Mivitie's









# GIANT 3D MOCKUPS













CRAFTED





### GIANT 3D MOCKUPS























# GIANT 3D MOCKUPS

























# PLEXI DISPLAYS























### VEHICLE BRANDING



























#### VEHICLE BRANDING





























# UNIPOLES









88 Midane Street, Dekwaneh, P.O.Box: 55-279 Sin el Fil, Beirut - Lebanon **Tel:** +961 1 695 555 **Mob:** +961 3 678 200 **Fax:** +961 1 690 370

www.leodigital.com.lb