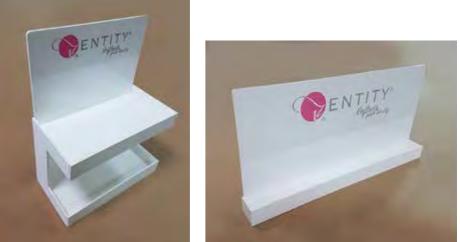

sizes (wxh): 415x229 / 343 x 229 / 219.5 x 229 cm

Roll up sizes (wxh): 85x200 / 100x200 / 120x200 / 150x200 cm

Flying Banner (wxh): 99,8x310 / 122x355 cm Nomadic Stand

Feather Flags (wxh): 100x360 / 100x490 cm

Snap Frame A1 /A0 (wxh): 59.4x84.1 / 84.1x118.8 cm

Sampling stand (wxh): base: 184.5x85.5 cm header: 77x40cm



































































































































































































































































































Mivitie's









# GIANT 3D MOCKUPS













CRAFTED





### GIANT 3D MOCKUPS























# GIANT 3D MOCKUPS

























# PLEXI DISPLAYS























### VEHICLE BRANDING



























#### VEHICLE BRANDING





























# UNIPOLES









88 Midane Street, Dekwaneh, P.O.Box: 55-279 Sin el Fil, Beirut - Lebanon **Tel:** +961 1 695 555 **Mob:** +961 3 678 200 **Fax:** +961 1 690 370

www.leodigital.com.lb