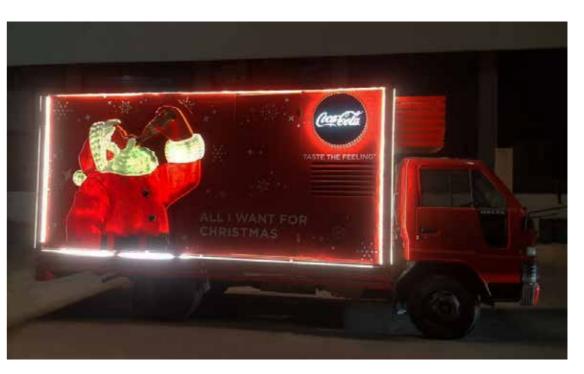

00 / 150x200 cm

Flying Banner (wxh): 99,8x310 / 122x355 cm Nomadic Stand

Feather Flags (wxh): 100x360 / 100x490 cm

Snap Frame A1 /A0 (wxh): 59.4x84.1 / 84.1x118.8 cm

Sampling stand (wxh): base: 184.5x85.5 cm header: 77x40cm



































































































































































































































































































Mivitie's









# GIANT 3D MOCKUPS













CRAFTED





### GIANT 3D MOCKUPS























# GIANT 3D MOCKUPS

























# PLEXI DISPLAYS























### VEHICLE BRANDING



























#### VEHICLE BRANDING





























# UNIPOLES









88 Midane Street, Dekwaneh, P.O.Box: 55-279 Sin el Fil, Beirut - Lebanon **Tel:** +961 1 695 555 **Mob:** +961 3 678 200 **Fax:** +961 1 690 370

www.leodigital.com.lb