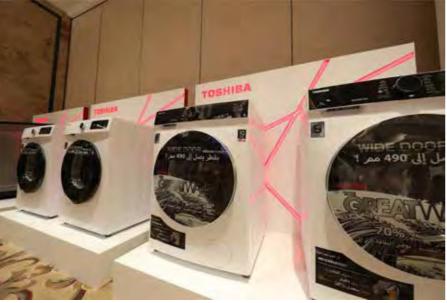

# 3D Study















































































































































































































































































































# ROLL UPS / NOMADIC / SAMPLING STANDS / FLAGS





Roll up







**Customized Flags** 



Nomadic Stand



Sampling Stand

Nomadic sizes (wxh): 415x229 / 343 x 229 / 219.5 x 229 cm

Roll up sizes (wxh): 85x200 / 100x200 / 120x200 / 150x200 cm

Flying Banner (wxh): 99,8x310 / 122x355 cm Nomadic Stand

Feather Flags (wxh): 100x360 / 100x490 cm

Snap Frame A1 /A0 (wxh): 59.4x84.1 / 84.1x118.8 cm

Sampling stand (wxh): base: 184.5x85.5 cm header: 77x40cm



































































































































































































































































































Mivitie's









# GIANT 3D MOCKUPS













CRAFTED





### GIANT 3D MOCKUPS























# GIANT 3D MOCKUPS

























# PLEXI DISPLAYS























### VEHICLE BRANDING



























#### VEHICLE BRANDING





























# UNIPOLES









88 Midane Street, Dekwaneh, P.O.Box: 55-279 Sin el Fil, Beirut - Lebanon **Tel:** +961 1 695 555 **Mob:** +961 3 678 200 **Fax:** +961 1 690 370

www.leodigital.com.lb