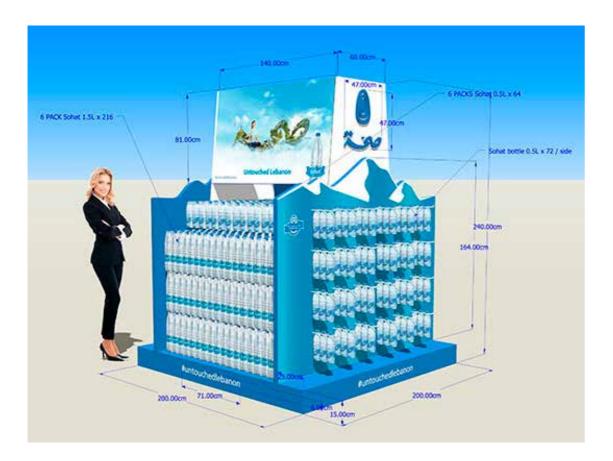

- Posters



Coupon - Stickers



Customized Wrapping Papers



Shopping Bags



#### Pancarte



Totem





Greeting Cards - Invitation cards - Menus



Wedding Cards





Leather Products



Hard cover Books



Leather cover Books



## 3D Study













#### 3D Study











#### 3D Study











#### 3D Study















## Final product execution

IST EVERYT

4H FRESH WEAR



## 3D Study





















## Final product execution





27

## 3D Study













#### 3D Study











#### 3D Study





















## 3D Study











## 3D Study













## 3D Study











## 3D Study















## 3D Study









## 3D Study











#### 3D Study









## 3D Study































#### 3D Study











## 3D Study

























63

## 3D Study











3D Study













## 3D Study

















#### 3D Study

## 3D Study









3D Study























# 3D Study











3D Study













# 3D Study





















# 3D Study















































































































































































































































































































# ROLL UPS / NOMADIC / SAMPLING STANDS / FLAGS





Roll up







**Customized Flags** 



Nomadic Stand



Sampling Stand

Nomadic sizes (wxh): 415x229 / 343 x 229 / 219.5 x 229 cm

Roll up sizes (wxh): 85x200 / 100x200 / 120x200 / 150x200