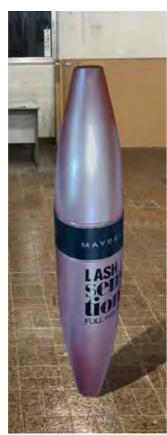

# ROLL UPS / NOMADIC / SAMPLING STANDS / FLAGS





Roll up







**Customized Flags** 



Nomadic Stand



Sampling Stand

Nomadic sizes (wxh): 415x229 / 343 x 229 / 219.5 x 229 cm

Roll up sizes (wxh): 85x200 / 100x200 / 120x200 / 150x200 cm

Flying Banner (wxh): 99,8x310 / 122x355 cm Nomadic Stand

Feather Flags (wxh): 100x360 / 100x490 cm

Snap Frame A1 /A0 (wxh): 59.4x84.1 / 84.1x118.8 cm

Sampling stand (wxh): base: 184.5x85.5 cm header: 77x40cm



































































































































































































































































































Mivitie's









# GIANT 3D MOCKUPS













CRAFTED





### GIANT 3D MOCKUPS























# GIANT 3D MOCKUPS

























# PLEXI DISPLAYS























### VEHICLE BRANDING



























#### VEHICLE BRANDING





























# UNIPOLES









88 Midane Street, Dekwaneh, P.O.Box: 55-279 Sin el Fil, Beirut - Lebanon **Tel:** +961 1 695 555 **Mob:** +961 3 678 200 **Fax:** +961 1 690 370

www.leodigital.com.lb