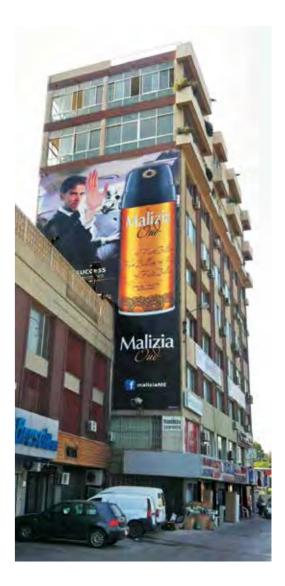

ion

IST EVERYT

4H FRESH WEAR



## 3D Study





















## Final product execution





27

## 3D Study













#### 3D Study











#### 3D Study





















## 3D Study











## 3D Study













## 3D Study











## 3D Study















## 3D Study









## 3D Study











#### 3D Study









## 3D Study































#### 3D Study











## 3D Study

























63

## 3D Study











3D Study













## 3D Study

















#### 3D Study

## 3D Study









3D Study























# 3D Study











3D Study













# 3D Study





















# 3D Study















































































































































































































































































































# ROLL UPS / NOMADIC / SAMPLING STANDS / FLAGS





Roll up







**Customized Flags** 



Nomadic Stand



Sampling Stand

Nomadic sizes (wxh): 415x229 / 343 x 229 / 219.5 x 229 cm

Roll up sizes (wxh): 85x200 / 100x200 / 120x200 / 150x200 cm

Flying Banner (wxh): 99,8x310 / 122x355 cm Nomadic Stand

Feather Flags (wxh): 100x360 / 100x490 cm

Snap Frame A1 /A0 (wxh): 59.4x84.1 / 84.1x118.8 cm

Sampling stand (wxh): base: 184.5x85.5 cm header: 77x40cm