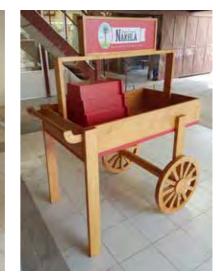

# ROLL UPS / NOMADIC / SAMPLING STANDS / FLAGS





Roll up







**Customized Flags** 



Nomadic Stand



Sampling Stand

Nomadic sizes (wxh): 415x229 / 343 x 229 / 219.5 x 229 cm

Roll up sizes (wxh): 85x200 / 100x200 / 120x200 / 150x200 cm

Flying Banner (wxh): 99,8x310 / 122x355 cm Nomadic Stand

Feather Flags (wxh): 100x360 / 100x490 cm

Snap Frame A1 /A0 (wxh): 59.4x84.1 / 84.1x118.8 cm

Sampling stand (wxh): base: 184.5x85.5 cm header: 77x40cm



































































































































































































































































































Mivitie's









# GIANT 3D MOCKUPS













CRAFTED





### GIANT 3D MOCKUPS























# GIANT 3D MOCKUPS

























# PLEXI DISPLAYS























### VEHICLE BRANDING



























#### VEHICLE BRANDING





























# UNIPOLES









88 Midane Street, Dekwaneh, P.O.Box: 55-279 Sin el Fil, Beirut - Lebanon **Tel:** +961 1 695 555 **Mob:** +961 3 678 200 **Fax:** +961 1 690 370

www.leodigital.com.lb