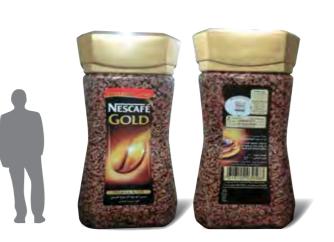

ags** 



Nomadic Stand



Sampling Stand

Nomadic sizes (wxh): 415x229 / 343 x 229 / 219.5 x 229 cm

Roll up sizes (wxh): 85x200 / 100x200 / 120x200 / 150x200 cm

Flying Banner (wxh): 99,8x310 / 122x355 cm Nomadic Stand

Feather Flags (wxh): 100x360 / 100x490 cm

Snap Frame A1 /A0 (wxh): 59.4x84.1 / 84.1x118.8 cm

Sampling stand (wxh): base: 184.5x85.5 cm header: 77x40cm



































































































































































































































































































Mivitie's









# GIANT 3D MOCKUPS













CRAFTED





### GIANT 3D MOCKUPS























# GIANT 3D MOCKUPS

























# PLEXI DISPLAYS























### VEHICLE BRANDING



























#### VEHICLE BRANDING





























# UNIPOLES









88 Midane Street, Dekwaneh, P.O.Box: 55-279 Sin el Fil, Beirut - Lebanon **Tel:** +961 1 695 555 **Mob:** +961 3 678 200 **Fax:** +961 1 690 370

www.leodigital.com.lb