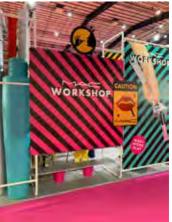

# ROLL UPS / NOMADIC / SAMPLING STANDS / FLAGS





Roll up







**Customized Flags** 



Nomadic Stand



Sampling Stand

Nomadic sizes (wxh): 415x229 / 343 x 229 / 219.5 x 229 cm

Roll up sizes (wxh): 85x200 / 100x200 / 120x200 / 150x200 cm

Flying Banner (wxh): 99,8x310 / 122x355 cm Nomadic Stand

Feather Flags (wxh): 100x360 / 100x490 cm

Snap Frame A1 /A0 (wxh): 59.4x84.1 / 84.1x118.8 cm

Sampling stand (wxh): base: 184.5x85.5 cm header: 77x40cm



































































































































































































































































































Mivitie's









# GIANT 3D MOCKUPS













CRAFTED





### GIANT 3D MOCKUPS























# GIANT 3D MOCKUPS

























# PLEXI DISPLAYS























### VEHICLE BRANDING



























#### VEHICLE BRANDING





























# UNIPOLES









88 Midane Street, Dekwaneh, P.O.Box: 55-279 Sin el Fil, Beirut - Lebanon **Tel:** +961 1 695 555 **Mob:** +961 3 678 200 **Fax:** +961 1 690 370

www.leodigital.com.lb