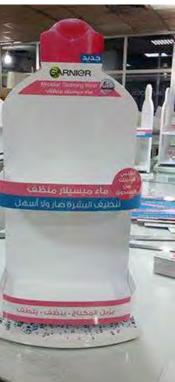

ts



Hard cover Books



Leather cover Books



## 3D Study













#### 3D Study











#### 3D Study











#### 3D Study















## Final product execution

IST EVERYT

4H FRESH WEAR



## 3D Study





















## Final product execution





27

## 3D Study













#### 3D Study











#### 3D Study





















## 3D Study











## 3D Study













## 3D Study











## 3D Study















## 3D Study









## 3D Study











#### 3D Study









## 3D Study































#### 3D Study











## 3D Study

























63

## 3D Study











3D Study













## 3D Study

















#### 3D Study

## 3D Study









3D Study























# 3D Study











3D Study













# 3D Study





















# 3D Study















































































































































































































































































































# ROLL UPS / NOMADIC / SAMPLING STANDS / FLAGS





Roll up







**Customized Flags** 



Nomadic Stand



Sampling Stand

Nomadic sizes (wxh): 415x229 / 343 x 229 / 219.5 x 229 cm

Roll up sizes (wxh): 85x200 / 100x200 / 120x200 / 150x200 cm

Flying Banner (wxh): 99,8x310 / 122x355 cm Nomadic Stand

Feather Flags (wxh): 100x360 / 100x490 cm

Snap Frame A1 /A0 (wxh): 59.4x84.1 / 84.1x118.8 cm

Sampling stand (wxh): base: 184