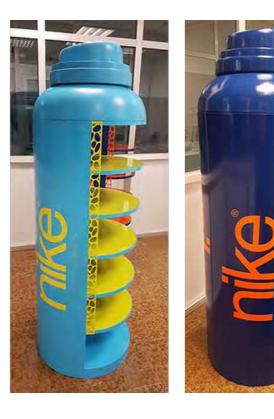

# ROLL UPS / NOMADIC / SAMPLING STANDS / FLAGS





Roll up







**Customized Flags** 



Nomadic Stand



Sampling Stand

Nomadic sizes (wxh): 415x229 / 343 x 229 / 219.5 x 229 cm

Roll up sizes (wxh): 85x200 / 100x200 / 120x200 / 150x200 cm

Flying Banner (wxh): 99,8x310 / 122x355 cm Nomadic Stand

Feather Flags (wxh): 100x360 / 100x490 cm

Snap Frame A1 /A0 (wxh): 59.4x84.1 / 84.1x118.8 cm

Sampling stand (wxh): base: 184.5x85.5 cm header: 77x40cm



































































































































































































































































































Mivitie's









# GIANT 3D MOCKUPS













CRAFTED





### GIANT 3D MOCKUPS























# GIANT 3D MOCKUPS

























# PLEXI DISPLAYS























### VEHICLE BRANDING



























#### VEHICLE BRANDING





























# UNIPOLES









88 Midane Street, Dekwaneh, P.O.Box: 55-279 Sin el Fil, Beirut - Lebanon **Tel:** +961 1 695 555 **Mob:** +961 3 678 200 **Fax:** +961 1 690 370

www.leodigital.com.lb