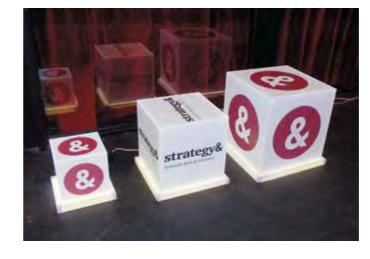

Nomadic Stand



Sampling Stand

Nomadic sizes (wxh): 415x229 / 343 x 229 / 219.5 x 229 cm

Roll up sizes (wxh): 85x200 / 100x200 / 120x200 / 150x200 cm

Flying Banner (wxh): 99,8x310 / 122x355 cm Nomadic Stand

Feather Flags (wxh): 100x360 / 100x490 cm

Snap Frame A1 /A0 (wxh): 59.4x84.1 / 84.1x118.8 cm

Sampling stand (wxh): base: 184.5x85.5 cm header: 77x40cm



































































































































































































































































































Mivitie's









# GIANT 3D MOCKUPS













CRAFTED





### GIANT 3D MOCKUPS























# GIANT 3D MOCKUPS

























# PLEXI DISPLAYS























### VEHICLE BRANDING



























#### VEHICLE BRANDING





























# UNIPOLES









88 Midane Street, Dekwaneh, P.O.Box: 55-279 Sin el Fil, Beirut - Lebanon **Tel:** +961 1 695 555 **Mob:** +961 3 678 200 **Fax:** +961 1 690 370

www.leodigital.com.lb