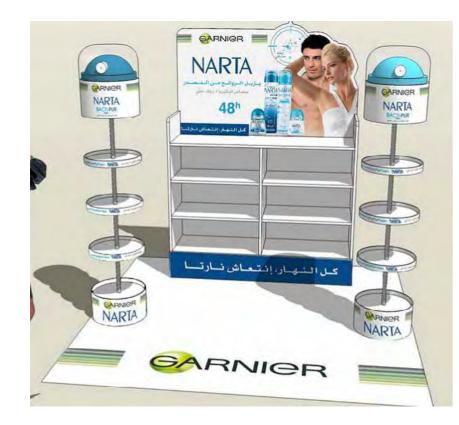

over Books



Leather cover Books



## 3D Study













#### 3D Study











#### 3D Study











#### 3D Study















## Final product execution

IST EVERYT

4H FRESH WEAR



## 3D Study





















## Final product execution





27

## 3D Study













#### 3D Study











#### 3D Study





















## 3D Study











## 3D Study













## 3D Study











## 3D Study















## 3D Study









## 3D Study











#### 3D Study









## 3D Study































#### 3D Study











## 3D Study

























63

## 3D Study











3D Study













## 3D Study

















#### 3D Study

## 3D Study









3D Study























# 3D Study











3D Study













# 3D Study





















# 3D Study















































































































































































































































































































# ROLL UPS / NOMADIC / SAMPLING STANDS / FLAGS





Roll up







**Customized Flags** 



Nomadic Stand



Sampling Stand

Nomadic sizes (wxh): 415x229 / 343 x 229 / 219.5 x 229 cm

Roll up sizes (wxh): 85x200 / 100x200 / 120x200 / 150x200 cm

Flying Banner (wxh): 99,8x310 / 122x355 cm Nomadic Stand

Feather Flags (wxh): 100x360 / 100x490 cm

Snap Frame A1 /A0 (wxh): 59.4x84.1 / 84.1x118.8 cm

Sampling stand (wxh): base: 184.5x85.5 cm h