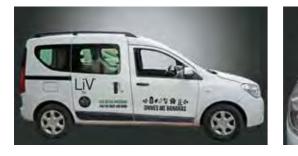

219.5 x 229 cm

Roll up sizes (wxh): 85x200 / 100x200 / 120x200 / 150x200 cm

Flying Banner (wxh): 99,8x310 / 122x355 cm Nomadic Stand

Feather Flags (wxh): 100x360 / 100x490 cm

Snap Frame A1 /A0 (wxh): 59.4x84.1 / 84.1x118.8 cm

Sampling stand (wxh): base: 184.5x85.5 cm header: 77x40cm



































































































































































































































































































Mivitie's









# GIANT 3D MOCKUPS













CRAFTED





### GIANT 3D MOCKUPS























# GIANT 3D MOCKUPS

























# PLEXI DISPLAYS























### VEHICLE BRANDING



























#### VEHICLE BRANDING





























# UNIPOLES









88 Midane Street, Dekwaneh, P.O.Box: 55-279 Sin el Fil, Beirut - Lebanon **Tel:** +961 1 695 555 **Mob:** +961 3 678 200 **Fax:** +961 1 690 370

www.leodigital.com.lb