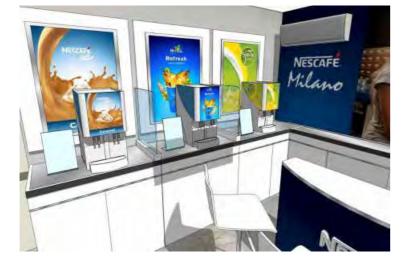

r Books



## 3D Study













#### 3D Study











#### 3D Study











#### 3D Study















## Final product execution

IST EVERYT

4H FRESH WEAR



## 3D Study





















## Final product execution





27

## 3D Study













#### 3D Study











#### 3D Study





















## 3D Study











## 3D Study













## 3D Study











## 3D Study















## 3D Study









## 3D Study











#### 3D Study









## 3D Study































#### 3D Study











## 3D Study

























63

## 3D Study











3D Study













## 3D Study

















#### 3D Study

## 3D Study









3D Study























# 3D Study











3D Study













# 3D Study





















# 3D Study















































































































































































































































































































# ROLL UPS / NOMADIC / SAMPLING STANDS / FLAGS





Roll up







**Customized Flags** 



Nomadic Stand



Sampling Stand

Nomadic sizes (wxh): 415x229 / 343 x 229 / 219.5 x 229 cm

Roll up sizes (wxh): 85x200 / 100x200 / 120x200 / 150x200 cm

Flying Banner (wxh): 99,8x310 / 122x355 cm Nomadic Stand

Feather Flags (wxh): 100x360 / 100x490 cm

Snap Frame A1 /A0 (wxh): 59.4x84.1 / 84.1x118.8 cm

Sampling stand (wxh): base: 184.5x85.5 cm header: 77x40cm