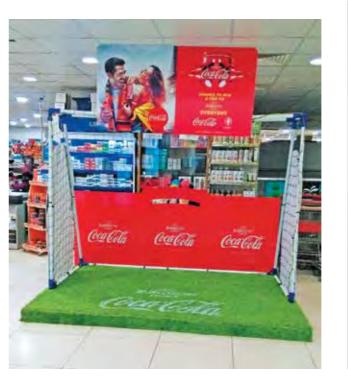

# ROLL UPS / NOMADIC / SAMPLING STANDS / FLAGS





Roll up







**Customized Flags** 



Nomadic Stand



Sampling Stand

Nomadic sizes (wxh): 415x229 / 343 x 229 / 219.5 x 229 cm

Roll up sizes (wxh): 85x200 / 100x200 / 120x200 / 150x200 cm

Flying Banner (wxh): 99,8x310 / 122x355 cm Nomadic Stand

Feather Flags (wxh): 100x360 / 100x490 cm

Snap Frame A1 /A0 (wxh): 59.4x84.1 / 84.1x118.8 cm

Sampling stand (wxh): base: 184.5x85.5 cm header: 77x40cm



































































































































































































































































































Mivitie's









# GIANT 3D MOCKUPS













CRAFTED





### GIANT 3D MOCKUPS























# GIANT 3D MOCKUPS

























# PLEXI DISPLAYS























### VEHICLE BRANDING



























#### VEHICLE BRANDING





























# UNIPOLES









88 Midane Street, Dekwaneh, P.O.Box: 55-279 Sin el Fil, Beirut - Lebanon **Tel:** +961 1 695 555 **Mob:** +961 3 678 200 **Fax:** +961 1 690 370

www.leodigital.com.lb