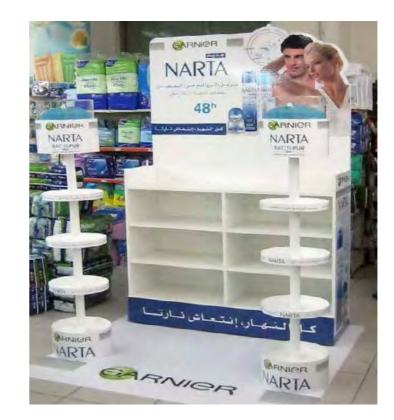

ooks



Leather cover Books



## 3D Study













#### 3D Study











#### 3D Study











#### 3D Study















## Final product execution

IST EVERYT

4H FRESH WEAR



## 3D Study





















## Final product execution





27

## 3D Study













#### 3D Study











#### 3D Study





















## 3D Study











## 3D Study













## 3D Study











## 3D Study















## 3D Study









## 3D Study











#### 3D Study









## 3D Study































#### 3D Study











## 3D Study

























63

## 3D Study











3D Study













## 3D Study

















#### 3D Study

## 3D Study









3D Study























# 3D Study











3D Study













# 3D Study





















# 3D Study















































































































































































































































































































# ROLL UPS / NOMADIC / SAMPLING STANDS / FLAGS





Roll up







**Customized Flags** 



Nomadic Stand



Sampling Stand

Nomadic sizes (wxh): 415x229 / 343 x 229 / 219.5 x 229 cm

Roll up sizes (wxh): 85x200 / 100x200 / 120x200 / 150x200 cm

Flying Banner (wxh): 99,8x310 / 122x355 cm Nomadic Stand

Feather Flags (wxh): 100x360 / 100x490 cm

Snap Frame A1 /A0 (wxh): 59.4x84.1 / 84.1x118.8 cm

Sampling stand (wxh): base: 184.5x85.5 cm header: