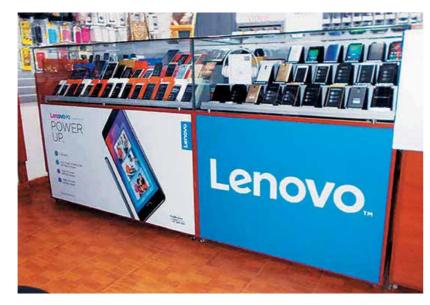

VERYT

4H FRESH WEAR



## 3D Study





















## Final product execution





27

## 3D Study













#### 3D Study











#### 3D Study





















## 3D Study











## 3D Study













## 3D Study











## 3D Study















## 3D Study









## 3D Study











#### 3D Study









## 3D Study































#### 3D Study











## 3D Study

























63

## 3D Study











3D Study













## 3D Study

















#### 3D Study

## 3D Study









3D Study























# 3D Study











3D Study













# 3D Study





















# 3D Study















































































































































































































































































































# ROLL UPS / NOMADIC / SAMPLING STANDS / FLAGS





Roll up







**Customized Flags** 



Nomadic Stand



Sampling Stand

Nomadic sizes (wxh): 415x229 / 343 x 229 / 219.5 x 229 cm

Roll up sizes (wxh): 85x200 / 100x200 / 120x200 / 150x200 cm

Flying Banner (wxh): 99,8x310 / 122x355 cm Nomadic Stand

Feather Flags (wxh): 100x360 / 100x490 cm

Snap Frame A1 /A0 (wxh): 59.4x84.1 / 84.1x118.8 cm

Sampling stand (wxh): base: 184.5x85.5 cm header: 77x40cm