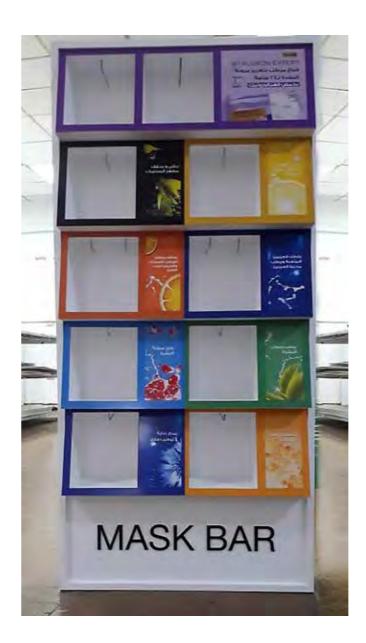

# 3D Study















































































































































































































































































































# ROLL UPS / NOMADIC / SAMPLING STANDS / FLAGS





Roll up







**Customized Flags** 



Nomadic Stand



Sampling Stand

Nomadic sizes (wxh): 415x229 / 343 x 229 / 219.5 x 229 cm

Roll up sizes (wxh): 85x200 / 100x200 / 120x200 / 150x200 cm

Flying Banner (wxh): 99,8x310 / 122x355 cm Nomadic Stand

Feather Flags (wxh): 100x360 / 100x490 cm

Snap Frame A1 /A0 (wxh): 59.4x84.1 / 84.1x118.8 cm

Sampling stand (wxh): base: 184.5x85.5 cm header: 77x40cm



































































































































































































































































































Mivitie's









# GIANT 3D MOCKUPS













CRAFTED





### GIANT 3D MOCKUPS























# GIANT 3D MOCKUPS

























# PLEXI DISPLAYS























### VEHICLE BRANDING



























#### VEHICLE BRANDING





























# UNIPOLES









88 Midane Street, Dekwaneh, P.O.Box: 55-279 Sin el Fil, Beirut - Lebanon **Tel:** +961 1 695 555 **Mob:** +961 3 678 200 **Fax:** +961 1 690 370

www.leodigital.com.lb