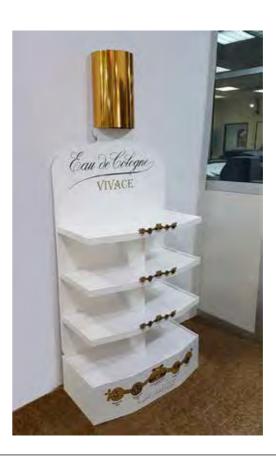

s - Table tents



Flyers - Brochures - Booklets



Certificates - Posters



Coupon - Stickers



Customized Wrapping Papers



Shopping Bags



#### Pancarte



Totem





Greeting Cards - Invitation cards - Menus



Wedding Cards





Leather Products



Hard cover Books



Leather cover Books



## 3D Study













#### 3D Study











#### 3D Study











#### 3D Study















## Final product execution

IST EVERYT

4H FRESH WEAR



## 3D Study





















## Final product execution





27

## 3D Study













#### 3D Study











#### 3D Study





















## 3D Study











## 3D Study













## 3D Study











## 3D Study















## 3D Study









## 3D Study











#### 3D Study









## 3D Study































#### 3D Study











## 3D Study

























63

## 3D Study











3D Study













## 3D Study

















#### 3D Study

## 3D Study









3D Study























# 3D Study











3D Study













# 3D Study





















# 3D Study















































































































































































































































































































# ROLL UPS / NOMADIC / SAMPLING STANDS / FLAGS





Roll up







**Customized Flags** 



Nomadic Stand



Sampling Stand

Nomadic sizes (wxh): 415x229 / 343 x 229 / 219.5 x 22