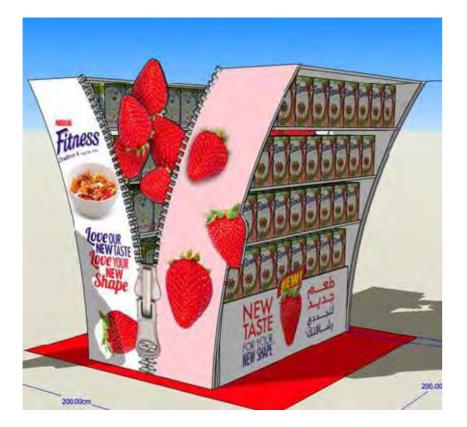

Pancarte



Totem





Greeting Cards - Invitation cards - Menus



Wedding Cards





Leather Products



Hard cover Books



Leather cover Books



## 3D Study













#### 3D Study











#### 3D Study











#### 3D Study















## Final product execution

IST EVERYT

4H FRESH WEAR



## 3D Study





















## Final product execution





27

## 3D Study













#### 3D Study











#### 3D Study





















## 3D Study











## 3D Study













## 3D Study











## 3D Study















## 3D Study









## 3D Study











#### 3D Study









## 3D Study































#### 3D Study











## 3D Study

























63

## 3D Study











3D Study













## 3D Study

















#### 3D Study

## 3D Study









3D Study























# 3D Study











3D Study













# 3D Study





















# 3D Study















































































































































































































































































































# ROLL UPS / NOMADIC / SAMPLING STANDS / FLAGS





Roll up







**Customized Flags** 



Nomadic Stand



Sampling Stand

Nomadic sizes (wxh): 415x229 / 343 x 229 / 219.5 x 229 cm

Roll up sizes (wxh): 85x200 / 100x200 / 120x200 / 150x200 cm

Flying Banner (wxh): 99,8x310 / 122x355 cm Nomadic Stand

Feather Flags (wxh): 100