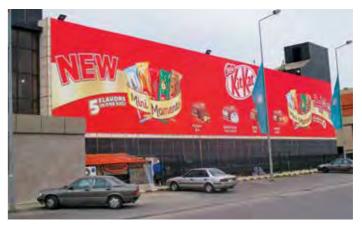

## Final product execution

IST EVERYT

4H FRESH WEAR



## 3D Study





















## Final product execution





27

## 3D Study













#### 3D Study











#### 3D Study





















## 3D Study











## 3D Study













## 3D Study











## 3D Study















## 3D Study









## 3D Study











#### 3D Study









## 3D Study































#### 3D Study











## 3D Study

























63

## 3D Study











3D Study













## 3D Study

















#### 3D Study

## 3D Study









3D Study























# 3D Study











3D Study













# 3D Study





















# 3D Study















































































































































































































































































































# ROLL UPS / NOMADIC / SAMPLING STANDS / FLAGS





Roll up







**Customized Flags** 



Nomadic Stand



Sampling Stand

Nomadic sizes (wxh): 415x229 / 343 x 229 / 219.5 x 229 cm

Roll up sizes (wxh): 85x200 / 100x200 / 120x200 / 150x200 cm

Flying Banner (wxh): 99,8x310 / 122x355 cm Nomadic Stand

Feather Flags (wxh): 100x360 / 100x490 cm

Snap Frame A1 /A0 (wxh): 59.4x84.1 / 84.1x118.8 cm

Sampling stand (wxh): base: 184.5x85.5 cm header: 77x40cm