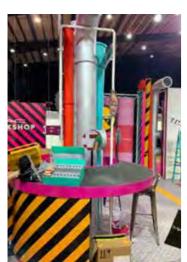

# ROLL UPS / NOMADIC / SAMPLING STANDS / FLAGS





Roll up







**Customized Flags** 



Nomadic Stand



Sampling Stand

Nomadic sizes (wxh): 415x229 / 343 x 229 / 219.5 x 229 cm

Roll up sizes (wxh): 85x200 / 100x200 / 120x200 / 150x200 cm

Flying Banner (wxh): 99,8x310 / 122x355 cm Nomadic Stand

Feather Flags (wxh): 100x360 / 100x490 cm

Snap Frame A1 /A0 (wxh): 59.4x84.1 / 84.1x118.8 cm

Sampling stand (wxh): base: 184.5x85.5 cm header: 77x40cm



































































































































































































































































































Mivitie's









# GIANT 3D MOCKUPS













CRAFTED





### GIANT 3D MOCKUPS























# GIANT 3D MOCKUPS

























# PLEXI DISPLAYS























### VEHICLE BRANDING



























#### VEHICLE BRANDING





























# UNIPOLES









88 Midane Street, Dekwaneh, P.O.Box: 55-279 Sin el Fil, Beirut - Lebanon **Tel:** +961 1 695 555 **Mob:** +961 3 678 200 **Fax:** +961 1 690 370

www.leodigital.com.lb