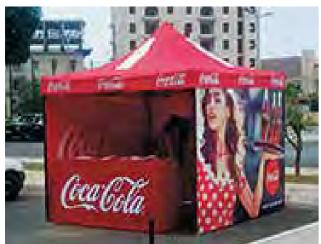

# ROLL UPS / NOMADIC / SAMPLING STANDS / FLAGS

Roll up

**Customized Flags** 

Nomadic Stand

Sampling Stand

Nomadic sizes (wxh): 415x229 / 343 x 229 / 219.5 x 229 cm

Roll up sizes (wxh): 85x200 / 100x200 / 120x200 / 150x200 cm