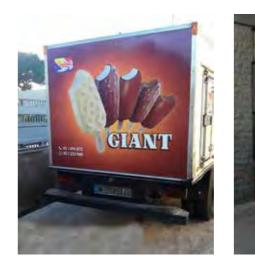

x200 / 150x200 cm

Flying Banner (wxh): 99,8x310 / 122x355 cm Nomadic Stand

Feather Flags (wxh): 100x360 / 100x490 cm

Snap Frame A1 /A0 (wxh): 59.4x84.1 / 84.1x118.8 cm

Sampling stand (wxh): base: 184.5x85.5 cm header: 77x40cm



































































































































































































































































































Mivitie's









# GIANT 3D MOCKUPS













CRAFTED





### GIANT 3D MOCKUPS























# GIANT 3D MOCKUPS

























# PLEXI DISPLAYS























### VEHICLE BRANDING



























#### VEHICLE BRANDING





























# UNIPOLES









88 Midane Street, Dekwaneh, P.O.Box: 55-279 Sin el Fil, Beirut - Lebanon **Tel:** +961 1 695 555 **Mob:** +961 3 678 200 **Fax:** +961 1 690 370

www.leodigital.com.lb