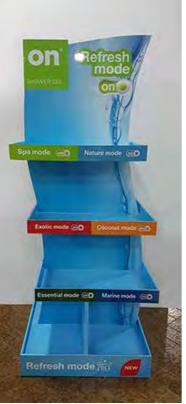

# ROLL UPS / NOMADIC / SAMPLING STANDS / FLAGS





Roll up







**Customized Flags** 



Nomadic Stand



Sampling Stand

Nomadic sizes (wxh): 415x229 / 343 x 229 / 219.5 x 229 cm

Roll up sizes (wxh): 85x200 / 100x200 / 120x200 / 150x200 cm

Flying Banner (wxh): 99,8x310 / 122x355 cm Nomadic Stand

Feather Flags (wxh): 100x360 / 100x490 cm

Snap Frame A1 /A0 (wxh): 59.4x84.1 / 84.1x118.8 cm

Sampling stand (wxh): base: 184.5x85.5 cm header: 77x40cm



































































































































































































































































































Mivitie's









# GIANT 3D MOCKUPS













CRAFTED





### GIANT 3D MOCKUPS























# GIANT 3D MOCKUPS

























# PLEXI DISPLAYS























### VEHICLE BRANDING



























#### VEHICLE BRANDING





























# UNIPOLES









88 Midane Street, Dekwaneh, P.O.Box: 55-279 Sin el Fil, Beirut - Lebanon **Tel:** +961 1 695 555 **Mob:** +961 3 678 200 **Fax:** +961 1 690 370

www.leodigital.com.lb