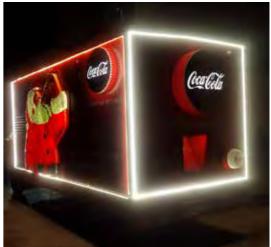

50x200 cm

Flying Banner (wxh): 99,8x310 / 122x355 cm Nomadic Stand

Feather Flags (wxh): 100x360 / 100x490 cm

Snap Frame A1 /A0 (wxh): 59.4x84.1 / 84.1x118.8 cm

Sampling stand (wxh): base: 184.5x85.5 cm header: 77x40cm



































































































































































































































































































Mivitie's









# GIANT 3D MOCKUPS













CRAFTED





### GIANT 3D MOCKUPS























# GIANT 3D MOCKUPS

























# PLEXI DISPLAYS























### VEHICLE BRANDING



























#### VEHICLE BRANDING





























# UNIPOLES









88 Midane Street, Dekwaneh, P.O.Box: 55-279 Sin el Fil, Beirut - Lebanon **Tel:** +961 1 695 555 **Mob:** +961 3 678 200 **Fax:** +961 1 690 370

www.leodigital.com.lb