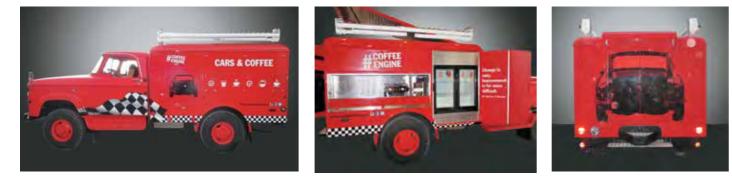

x 229 cm

Roll up sizes (wxh): 85x200 / 100x200 / 120x200 / 150x200 cm

Flying Banner (wxh): 99,8x310 / 122x355 cm Nomadic Stand

Feather Flags (wxh): 100x360 / 100x490 cm

Snap Frame A1 /A0 (wxh): 59.4x84.1 / 84.1x118.8 cm

Sampling stand (wxh): base: 184.5x85.5 cm header: 77x40cm



































































































































































































































































































Mivitie's









# GIANT 3D MOCKUPS













CRAFTED





### GIANT 3D MOCKUPS























# GIANT 3D MOCKUPS

























# PLEXI DISPLAYS























### VEHICLE BRANDING



























#### VEHICLE BRANDING





























# UNIPOLES









88 Midane Street, Dekwaneh, P.O.Box: 55-279 Sin el Fil, Beirut - Lebanon **Tel:** +961 1 695 555 **Mob:** +961 3 678 200 **Fax:** +961 1 690 370

www.leodigital.com.lb