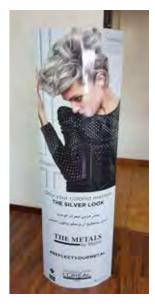

# ROLL UPS / NOMADIC / SAMPLING STANDS / FLAGS

Roll up

**Customized Flags** 

Nomadic Stand

Sampling Stand

Nomadic sizes (wxh): 415x229 / 343 x 229 / 219.5 x 229 cm

Roll up sizes (wxh): 85x200 / 100x200 / 120x200 / 150x200 cm