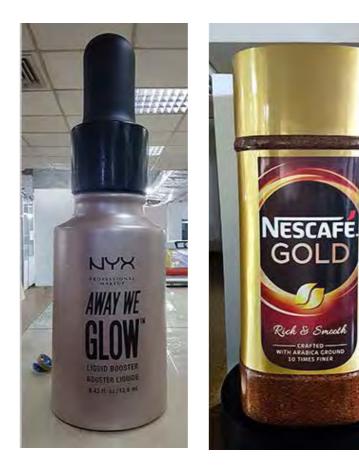

# ROLL UPS / NOMADIC / SAMPLING STANDS / FLAGS





Roll up







**Customized Flags** 



Nomadic Stand



Sampling Stand

Nomadic sizes (wxh): 415x229 / 343 x 229 / 219.5 x 229 cm

Roll up sizes (wxh): 85x200 / 100x200 / 120x200 / 150x200 cm

Flying Banner (wxh): 99,8x310 / 122x355 cm Nomadic Stand

Feather Flags (wxh): 100x360 / 100x490 cm

Snap Frame A1 /A0 (wxh): 59.4x84.1 / 84.1x118.8 cm

Sampling stand (wxh): base: 184.5x85.5 cm header: 77x40cm



































































































































































































































































































Mivitie's









# GIANT 3D MOCKUPS













CRAFTED





### GIANT 3D MOCKUPS























# GIANT 3D MOCKUPS

























# PLEXI DISPLAYS























### VEHICLE BRANDING



























#### VEHICLE BRANDING





























# UNIPOLES









88 Midane Street, Dekwaneh, P.O.Box: 55-279 Sin el Fil, Beirut - Lebanon **Tel:** +961 1 695 555 **Mob:** +961 3 678 200 **Fax:** +961 1 690 370

www.leodigital.com.lb