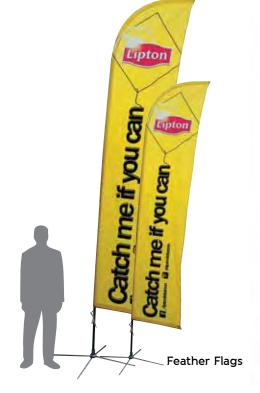

# ROLL UPS / NOMADIC / SAMPLING STANDS / FLAGS

Roll up

**Customized Flags** 

Nomadic Stand

Sampling Stand

Nomadic sizes (wxh): 415x229 / 343 x 229 / 219.5 x 229 cm

Roll up sizes (wxh): 85x200 / 100x200 / 120x200 / 150x200 cm

Flying Banner (wxh): 99,8x310 / 122x355 cm Nomadic Stand

Feather Flags (wxh): 100x360 / 100x490 cm

Snap Frame A1 /A0 (wxh): 59.4x84.1 / 84.1x118.8 cm

Sampling stand (wxh): base: 184.5x85.5 cm header: 77x40cm