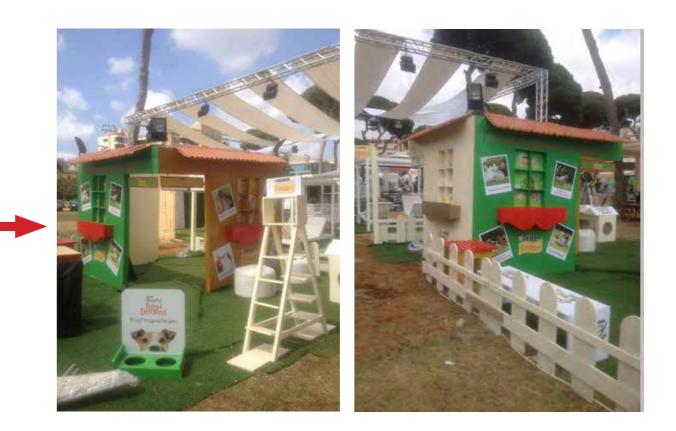

ucts



Hard cover Books



Leather cover Books



## 3D Study













#### 3D Study











#### 3D Study











#### 3D Study















## Final product execution

IST EVERYT

4H FRESH WEAR



## 3D Study





















## Final product execution





27

## 3D Study













#### 3D Study











#### 3D Study





















## 3D Study











## 3D Study













## 3D Study











## 3D Study















## 3D Study









## 3D Study











#### 3D Study









## 3D Study































#### 3D Study











## 3D Study

























63

## 3D Study











3D Study













## 3D Study

















#### 3D Study

## 3D Study









3D Study























# 3D Study











3D Study













# 3D Study





















# 3D Study















































































































































































































































































































# ROLL UPS / NOMADIC / SAMPLING STANDS / FLAGS





Roll up







**Customized Flags** 



Nomadic Stand



Sampling Stand

Nomadic sizes (wxh): 415x229 / 343 x 229 / 219.5 x 229 cm

Roll up sizes (wxh): 85x200 / 100x200 / 120x200 / 150x200 cm

Flying Banner (wxh): 99,8x310 / 122x355 cm Nomadic Stand

Feather Flags (wxh): 100x360 / 100x490 cm

Snap Frame A1 /A0 (wxh): 59.4x84.1 / 84.1x118.8 cm

Sampling stand (wxh): base: 1