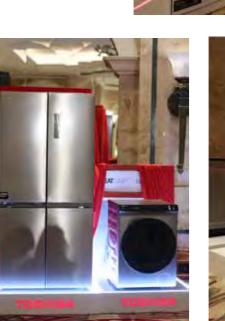

# 3D Study















































































































































































































































































































# ROLL UPS / NOMADIC / SAMPLING STANDS / FLAGS





Roll up







**Customized Flags** 



Nomadic Stand



Sampling Stand

Nomadic sizes (wxh): 415x229 / 343 x 229 / 219.5 x 229 cm

Roll up sizes (wxh): 85x200 / 100x200 / 120x200 / 150x200 cm

Flying Banner (wxh): 99,8x310 / 122x355 cm Nomadic Stand

Feather Flags (wxh): 100x360 / 100x490 cm

Snap Frame A1 /A0 (wxh): 59.4x84.1 / 84.1x118.8 cm

Sampling stand (wxh): base: 184.5x85.5 cm header: 77x40cm



































































































































































































































































































Mivitie's









# GIANT 3D MOCKUPS













CRAFTED





### GIANT 3D MOCKUPS























# GIANT 3D MOCKUPS

























# PLEXI DISPLAYS























### VEHICLE BRANDING



























#### VEHICLE BRANDING





























# UNIPOLES









88 Midane Street, Dekwaneh, P.O.Box: 55-279 Sin el Fil, Beirut - Lebanon **Tel:** +961 1 695 555 **Mob:** +961 3 678 200 **Fax:** +961 1 690 370

www.leodigital.com.lb