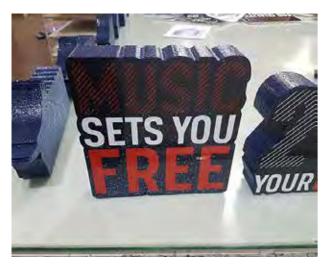

ANDS / FLAGS





Roll up







**Customized Flags** 



Nomadic Stand



Sampling Stand

Nomadic sizes (wxh): 415x229 / 343 x 229 / 219.5 x 229 cm

Roll up sizes (wxh): 85x200 / 100x200 / 120x200 / 150x200 cm

Flying Banner (wxh): 99,8x310 / 122x355 cm Nomadic Stand

Feather Flags (wxh): 100x360 / 100x490 cm

Snap Frame A1 /A0 (wxh): 59.4x84.1 / 84.1x118.8 cm

Sampling stand (wxh): base: 184.5x85.5 cm header: 77x40cm



































































































































































































































































































Mivitie's









# GIANT 3D MOCKUPS













CRAFTED





### GIANT 3D MOCKUPS























# GIANT 3D MOCKUPS

























# PLEXI DISPLAYS























### VEHICLE BRANDING



























#### VEHICLE BRANDING





























# UNIPOLES









88 Midane Street, Dekwaneh, P.O.Box: 55-279 Sin el Fil, Beirut - Lebanon **Tel:** +961 1 695 555 **Mob:** +961 3 678 200 **Fax:** +961 1 690 370

www.leodigital.com.lb