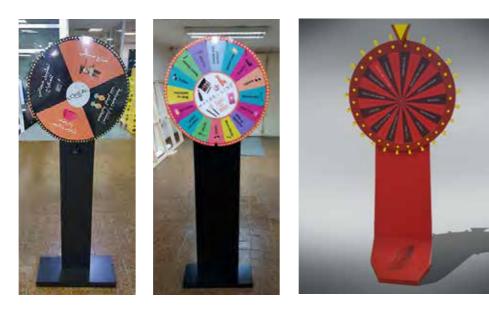

# ROLL UPS / NOMADIC / SAMPLING STANDS / FLAGS

Roll up

**Customized Flags** 

Nomadic Stand

Sampling Stand

Nomadic sizes (wxh): 415x229 / 343 x 229 / 219.5 x 229 cm

Roll up sizes (wxh): 85x200 / 100x200 / 120x200 / 150x200 cm