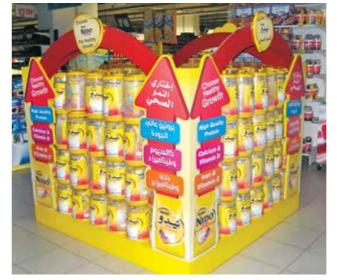

# ROLL UPS / NOMADIC / SAMPLING STANDS / FLAGS





Roll up







**Customized Flags** 



Nomadic Stand



Sampling Stand

Nomadic sizes (wxh): 415x229 / 343 x 229 / 219.5 x 229 cm

Roll up sizes (wxh): 85x200 / 100x200 / 120x200 / 150x200 cm

Flying Banner (wxh): 99,8x310 / 122x355 cm Nomadic Stand

Feather Flags (wxh): 100x360 / 100x490 cm

Snap Frame A1 /A0 (wxh): 59.4x84.1 / 84.1x118.8 cm

Sampling stand (wxh): base: 184.5x85.5 cm header: 77x40cm



































































































































































































































































































Mivitie's









# GIANT 3D MOCKUPS













CRAFTED





### GIANT 3D MOCKUPS























# GIANT 3D MOCKUPS

























# PLEXI DISPLAYS























### VEHICLE BRANDING



























#### VEHICLE BRANDING





























# UNIPOLES









88 Midane Street, Dekwaneh, P.O.Box: 55-279 Sin el Fil, Beirut - Lebanon **Tel:** +961 1 695 555 **Mob:** +961 3 678 200 **Fax:** +961 1 690 370

www.leodigital.com.lb