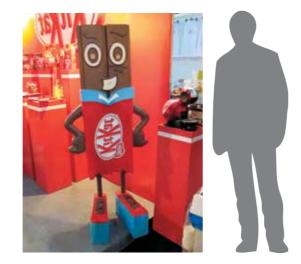

s** 



Nomadic Stand



Sampling Stand

Nomadic sizes (wxh): 415x229 / 343 x 229 / 219.5 x 229 cm

Roll up sizes (wxh): 85x200 / 100x200 / 120x200 / 150x200 cm

Flying Banner (wxh): 99,8x310 / 122x355 cm Nomadic Stand

Feather Flags (wxh): 100x360 / 100x490 cm

Snap Frame A1 /A0 (wxh): 59.4x84.1 / 84.1x118.8 cm

Sampling stand (wxh): base: 184.5x85.5 cm header: 77x40cm



































































































































































































































































































Mivitie's









# GIANT 3D MOCKUPS













CRAFTED





### GIANT 3D MOCKUPS























# GIANT 3D MOCKUPS

























# PLEXI DISPLAYS























### VEHICLE BRANDING



























#### VEHICLE BRANDING





























# UNIPOLES









88 Midane Street, Dekwaneh, P.O.Box: 55-279 Sin el Fil, Beirut - Lebanon **Tel:** +961 1 695 555 **Mob:** +961 3 678 200 **Fax:** +961 1 690 370

www.leodigital.com.lb