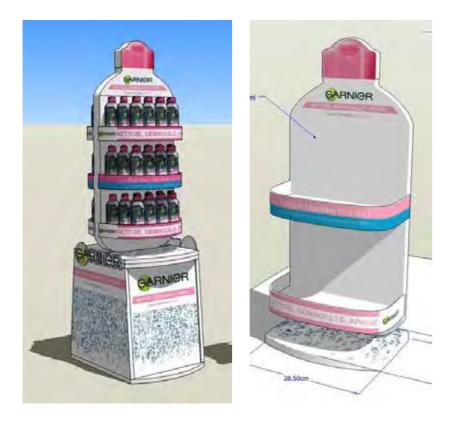

r Products



Hard cover Books



Leather cover Books



## 3D Study













#### 3D Study











#### 3D Study











#### 3D Study















## Final product execution

IST EVERYT

4H FRESH WEAR



## 3D Study





















## Final product execution





27

## 3D Study













#### 3D Study











#### 3D Study





















## 3D Study











## 3D Study













## 3D Study











## 3D Study















## 3D Study









## 3D Study











#### 3D Study









## 3D Study































#### 3D Study











## 3D Study

























63

## 3D Study











3D Study













## 3D Study

















#### 3D Study

## 3D Study









3D Study























# 3D Study











3D Study













# 3D Study





















# 3D Study















































































































































































































































































































# ROLL UPS / NOMADIC / SAMPLING STANDS / FLAGS





Roll up







**Customized Flags** 



Nomadic Stand



Sampling Stand

Nomadic sizes (wxh): 415x229 / 343 x 229 / 219.5 x 229 cm

Roll up sizes (wxh): 85x200 / 100x200 / 120x200 / 150x200 cm

Flying Banner (wxh): 99,8x310 / 122x355 cm Nomadic Stand

Feather Flags (wxh): 100x360 / 100x490 cm

Snap Frame A1 /A0 (wxh): 59.4x84.1 / 84.1x118.8 cm

Sampling stand (wxh): b