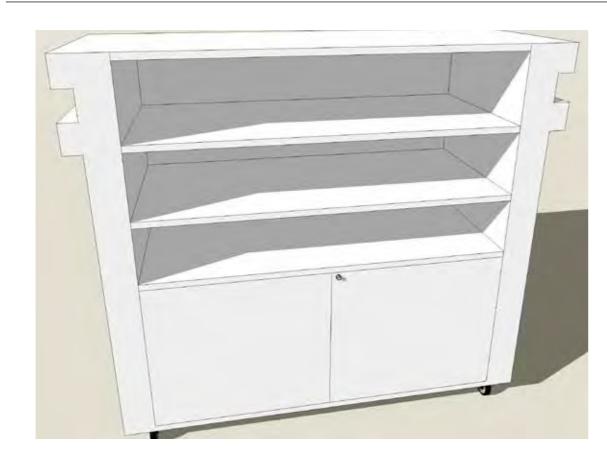

ble tents



Flyers - Brochures - Booklets



Certificates - Posters



Coupon - Stickers



Customized Wrapping Papers



Shopping Bags



#### Pancarte



Totem





Greeting Cards - Invitation cards - Menus



Wedding Cards





Leather Products



Hard cover Books



Leather cover Books



## 3D Study













#### 3D Study











#### 3D Study











#### 3D Study















## Final product execution

IST EVERYT

4H FRESH WEAR



## 3D Study





















## Final product execution





27

## 3D Study













#### 3D Study











#### 3D Study





















## 3D Study











## 3D Study













## 3D Study











## 3D Study















## 3D Study









## 3D Study











#### 3D Study









## 3D Study































#### 3D Study











## 3D Study

























63

## 3D Study











3D Study













## 3D Study

















#### 3D Study

## 3D Study









3D Study























# 3D Study











3D Study













# 3D Study





















# 3D Study















































































































































































































































































































# ROLL UPS / NOMADIC / SAMPLING STANDS / FLAGS





Roll up







**Customized Flags** 



Nomadic Stand



Sampling Stand

Nomadic sizes (wxh): 415x229 / 343 x 229 / 219.5 x 229 cm