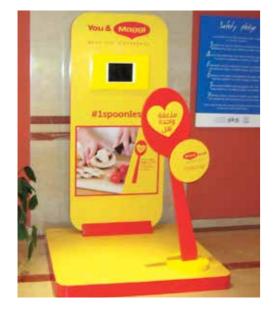

# ROLL UPS / NOMADIC / SAMPLING STANDS / FLAGS

Roll up

**Customized Flags** 

Nomadic Stand

Sampling Stand

Nomadic sizes (wxh): 415x229 / 343 x 229 / 219.5 x 229 cm

Roll up sizes (wxh): 85x200 / 100x200 / 120x200 / 150x200 cm