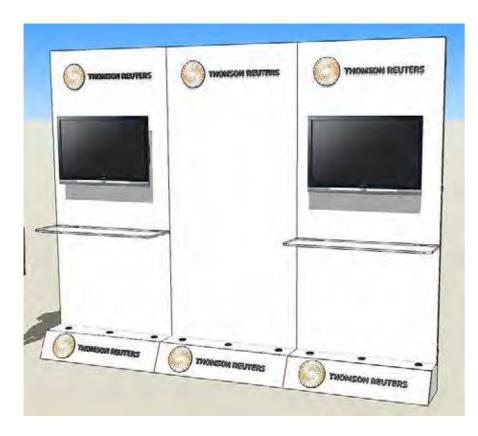

rte



Totem





Greeting Cards - Invitation cards - Menus



Wedding Cards





Leather Products



Hard cover Books



Leather cover Books



## 3D Study













#### 3D Study











#### 3D Study











#### 3D Study















## Final product execution

IST EVERYT

4H FRESH WEAR



## 3D Study





















## Final product execution





27

## 3D Study













#### 3D Study











#### 3D Study





















## 3D Study











## 3D Study













## 3D Study











## 3D Study















## 3D Study









## 3D Study











#### 3D Study









## 3D Study































#### 3D Study











## 3D Study

























63

## 3D Study











3D Study













## 3D Study

















#### 3D Study

## 3D Study









3D Study























# 3D Study











3D Study













# 3D Study





















# 3D Study















































































































































































































































































































# ROLL UPS / NOMADIC / SAMPLING STANDS / FLAGS





Roll up







**Customized Flags** 



Nomadic Stand



Sampling Stand

Nomadic sizes (wxh): 415x229 / 343 x 229 / 219.5 x 229 cm

Roll up sizes (wxh): 85x200 / 100x200 / 120x200 / 150x200 cm

Flying Banner (wxh): 99,8x310 / 122x355 cm Nomadic Stand

Feather Flags (wxh): 100x360 /