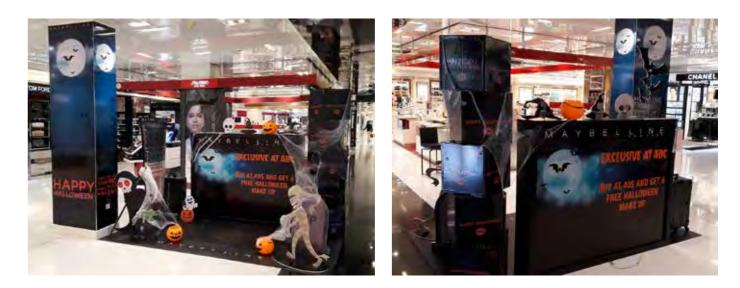

# ROLL UPS / NOMADIC / SAMPLING STANDS / FLAGS





Roll up







**Customized Flags** 



Nomadic Stand



Sampling Stand

Nomadic sizes (wxh): 415x229 / 343 x 229 / 219.5 x 229 cm

Roll up sizes (wxh): 85x200 / 100x200 / 120x200 / 150x200 cm

Flying Banner (wxh): 99,8x310 / 122x355 cm Nomadic Stand

Feather Flags (wxh): 100x360 / 100x490 cm

Snap Frame A1 /A0 (wxh): 59.4x84.1 / 84.1x118.8 cm

Sampling stand (wxh): base: 184.5x85.5 cm header: 77x40cm



































































































































































































































































































Mivitie's









# GIANT 3D MOCKUPS













CRAFTED





### GIANT 3D MOCKUPS























# GIANT 3D MOCKUPS

























# PLEXI DISPLAYS























### VEHICLE BRANDING



























#### VEHICLE BRANDING





























# UNIPOLES









88 Midane Street, Dekwaneh, P.O.Box: 55-279 Sin el Fil, Beirut - Lebanon **Tel:** +961 1 695 555 **Mob:** +961 3 678 200 **Fax:** +961 1 690 370

www.leodigital.com.lb