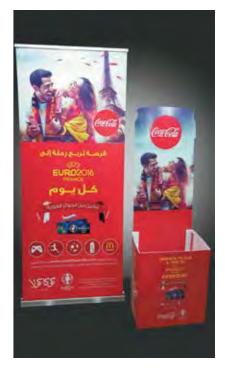

# ROLL UPS / NOMADIC / SAMPLING STANDS / FLAGS

Roll up

**Customized Flags** 

Nomadic Stand

Sampling Stand

Nomadic sizes (wxh): 415x229 / 343 x 229 / 219.5 x 229 cm

Roll up sizes (wxh): 85x200 / 100x200 / 120x200 / 150x200 cm

Flying Banner (wxh): 99,8x310 / 122x355 cm Nomadic Stand

Feather Flags (wxh): 100x360 / 100x490 cm

Snap Frame A1 /A0 (wxh): 59.4x84.1 / 84.1x118.8 cm

Sampling stand (wxh): base: 184.5x85.5 cm header: 77x40cm