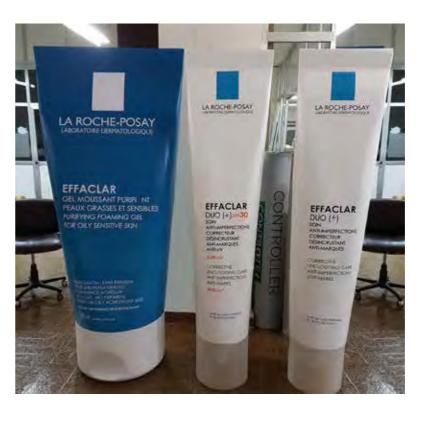

Roll up







**Customized Flags** 



Nomadic Stand



Sampling Stand

Nomadic sizes (wxh): 415x229 / 343 x 229 / 219.5 x 229 cm

Roll up sizes (wxh): 85x200 / 100x200 / 120x200 / 150x200 cm

Flying Banner (wxh): 99,8x310 / 122x355 cm Nomadic Stand

Feather Flags (wxh): 100x360 / 100x490 cm

Snap Frame A1 /A0 (wxh): 59.4x84.1 / 84.1x118.8 cm

Sampling stand (wxh): base: 184.5x85.5 cm header: 77x40cm



































































































































































































































































































Mivitie's









# GIANT 3D MOCKUPS













CRAFTED





### GIANT 3D MOCKUPS























# GIANT 3D MOCKUPS

























# PLEXI DISPLAYS























### VEHICLE BRANDING



























#### VEHICLE BRANDING





























# UNIPOLES









88 Midane Street, Dekwaneh, P.O.Box: 55-279 Sin el Fil, Beirut - Lebanon **Tel:** +961 1 695 555 **Mob:** +961 3 678 200 **Fax:** +961 1 690 370

www.leodigital.com.lb