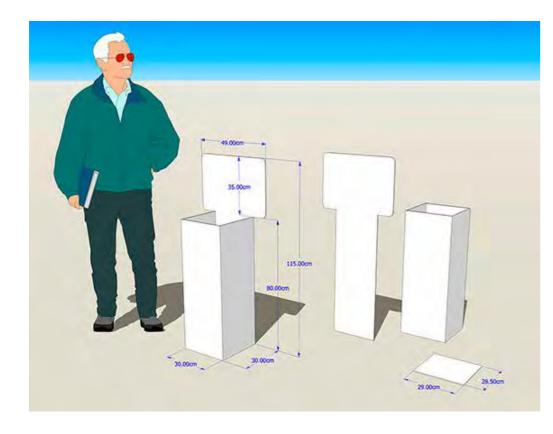

## Pancarte



Totem





Greeting Cards - Invitation cards - Menus



Wedding Cards





Leather Products



Hard cover Books



Leather cover Books



## 3D Study













#### 3D Study











#### 3D Study











#### 3D Study















## Final product execution

IST EVERYT

4H FRESH WEAR



## 3D Study





















## Final product execution





27

## 3D Study













#### 3D Study











#### 3D Study





















## 3D Study











## 3D Study













## 3D Study











## 3D Study















## 3D Study









## 3D Study











#### 3D Study









## 3D Study































#### 3D Study











## 3D Study

























63

## 3D Study











3D Study













## 3D Study

















#### 3D Study

## 3D Study









3D Study























# 3D Study











3D Study













# 3D Study





















# 3D Study















































































































































































































































































































# ROLL UPS / NOMADIC / SAMPLING STANDS / FLAGS





Roll up







**Customized Flags** 



Nomadic Stand



Sampling Stand

Nomadic sizes (wxh): 415x229 / 343 x 229 / 219.5 x 229 cm

Roll up sizes (wxh): 85x200 / 100x200 / 120x200 / 150x200 cm

Flying Banner (wxh): 99,8x310 / 122x355 cm Nomadic Stand

Feather Flags (wxh): 1