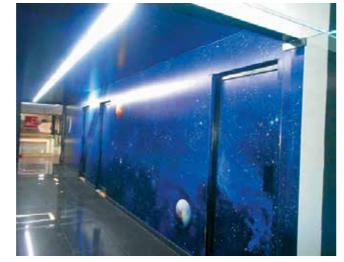

## Final product execution





27

## 3D Study













#### 3D Study











#### 3D Study





















## 3D Study











## 3D Study













## 3D Study











## 3D Study















## 3D Study









## 3D Study











#### 3D Study









## 3D Study































#### 3D Study











## 3D Study

























63

## 3D Study











3D Study













## 3D Study

















#### 3D Study

## 3D Study









3D Study























# 3D Study











3D Study













# 3D Study





















# 3D Study















































































































































































































































































































# ROLL UPS / NOMADIC / SAMPLING STANDS / FLAGS





Roll up







**Customized Flags** 



Nomadic Stand



Sampling Stand

Nomadic sizes (wxh): 415x229 / 343 x 229 / 219.5 x 229 cm

Roll up sizes (wxh): 85x200 / 100x200 / 120x200 / 150x200 cm

Flying Banner (wxh): 99,8x310 / 122x355 cm Nomadic Stand

Feather Flags (wxh): 100x360 / 100x490 cm

Snap Frame A1 /A0 (wxh): 59.4x84.1 / 84.1x118.8 cm

Sampling stand (wxh): base: 184.5x85.5 cm header: 77x40cm