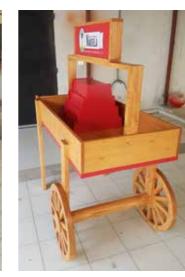

# ROLL UPS / NOMADIC / SAMPLING STANDS / FLAGS





Roll up







**Customized Flags** 



Nomadic Stand



Sampling Stand

Nomadic sizes (wxh): 415x229 / 343 x 229 / 219.5 x 229 cm

Roll up sizes (wxh): 85x200 / 100x200 / 120x200 / 150x200 cm

Flying Banner (wxh): 99,8x310 / 122x355 cm Nomadic Stand

Feather Flags (wxh): 100x360 / 100x490 cm

Snap Frame A1 /A0 (wxh): 59.4x84.1 / 84.1x118.8 cm

Sampling stand (wxh): base: 184.5x85.5 cm header: 77x40cm



































































































































































































































































































Mivitie's









# GIANT 3D MOCKUPS













CRAFTED





### GIANT 3D MOCKUPS























# GIANT 3D MOCKUPS

























# PLEXI DISPLAYS























### VEHICLE BRANDING



























#### VEHICLE BRANDING





























# UNIPOLES









88 Midane Street, Dekwaneh, P.O.Box: 55-279 Sin el Fil, Beirut - Lebanon **Tel:** +961 1 695 555 **Mob:** +961 3 678 200 **Fax:** +961 1 690 370

www.leodigital.com.lb