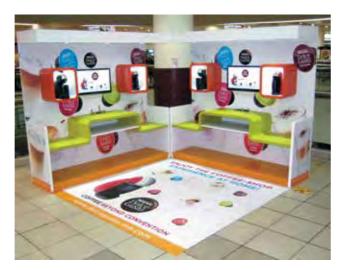

# ROLL UPS / NOMADIC / SAMPLING STANDS / FLAGS





Roll up







**Customized Flags** 



Nomadic Stand



Sampling Stand

Nomadic sizes (wxh): 415x229 / 343 x 229 / 219.5 x 229 cm

Roll up sizes (wxh): 85x200 / 100x200 / 120x200 / 150x200 cm

Flying Banner (wxh): 99,8x310 / 122x355 cm Nomadic Stand

Feather Flags (wxh): 100x360 / 100x490 cm

Snap Frame A1 /A0 (wxh): 59.4x84.1 / 84.1x118.8 cm

Sampling stand (wxh): base: 184.5x85.5 cm header: 77x40cm



































































































































































































































































































Mivitie's









# GIANT 3D MOCKUPS













CRAFTED





### GIANT 3D MOCKUPS























# GIANT 3D MOCKUPS

























# PLEXI DISPLAYS























### VEHICLE BRANDING



























#### VEHICLE BRANDING





























# UNIPOLES









88 Midane Street, Dekwaneh, P.O.Box: 55-279 Sin el Fil, Beirut - Lebanon **Tel:** +961 1 695 555 **Mob:** +961 3 678 200 **Fax:** +961 1 690 370

www.leodigital.com.lb