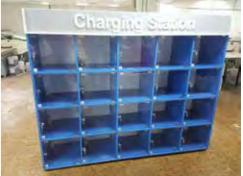

# ROLL UPS / NOMADIC / SAMPLING STANDS / FLAGS





Roll up







**Customized Flags** 



Nomadic Stand



Sampling Stand

Nomadic sizes (wxh): 415x229 / 343 x 229 / 219.5 x 229 cm

Roll up sizes (wxh): 85x200 / 100x200 / 120x200 / 150x200 cm

Flying Banner (wxh): 99,8x310 / 122x355 cm Nomadic Stand

Feather Flags (wxh): 100x360 / 100x490 cm

Snap Frame A1 /A0 (wxh): 59.4x84.1 / 84.1x118.8 cm

Sampling stand (wxh): base: 184.5x85.5 cm header: 77x40cm



































































































































































































































































































Mivitie's









# GIANT 3D MOCKUPS













CRAFTED





### GIANT 3D MOCKUPS























# GIANT 3D MOCKUPS

























# PLEXI DISPLAYS























### VEHICLE BRANDING



























#### VEHICLE BRANDING





























# UNIPOLES









88 Midane Street, Dekwaneh, P.O.Box: 55-279 Sin el Fil, Beirut - Lebanon **Tel:** +961 1 695 555 **Mob:** +961 3 678 200 **Fax:** +961 1 690 370

www.leodigital.com.lb