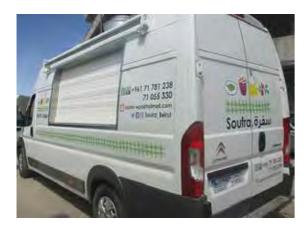

/ 100x200 / 120x200 / 150x200 cm

Flying Banner (wxh): 99,8x310 / 122x355 cm Nomadic Stand

Feather Flags (wxh): 100x360 / 100x490 cm

Snap Frame A1 /A0 (wxh): 59.4x84.1 / 84.1x118.8 cm

Sampling stand (wxh): base: 184.5x85.5 cm header: 77x40cm



































































































































































































































































































Mivitie's









# GIANT 3D MOCKUPS













CRAFTED





### GIANT 3D MOCKUPS























# GIANT 3D MOCKUPS

























# PLEXI DISPLAYS























### VEHICLE BRANDING



























#### VEHICLE BRANDING





























# UNIPOLES









88 Midane Street, Dekwaneh, P.O.Box: 55-279 Sin el Fil, Beirut - Lebanon **Tel:** +961 1 695 555 **Mob:** +961 3 678 200 **Fax:** +961 1 690 370

www.leodigital.com.lb