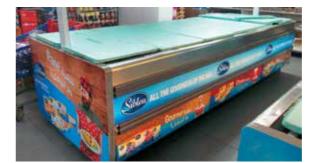

## 3D Study











## 3D Study













## 3D Study











## 3D Study















## 3D Study









## 3D Study











#### 3D Study









## 3D Study































#### 3D Study











## 3D Study

























63

## 3D Study











3D Study













## 3D Study

















#### 3D Study

## 3D Study









3D Study























# 3D Study











3D Study













# 3D Study





















# 3D Study















































































































































































































































































































# ROLL UPS / NOMADIC / SAMPLING STANDS / FLAGS





Roll up







**Customized Flags** 



Nomadic Stand



Sampling Stand

Nomadic sizes (wxh): 415x229 / 343 x 229 / 219.5 x 229 cm

Roll up sizes (wxh): 85x200 / 100x200 / 120x200 / 150x200 cm

Flying Banner (wxh): 99,8x310 / 122x355 cm Nomadic Stand

Feather Flags (wxh): 100x360 / 100x490 cm

Snap Frame A1 /A0 (wxh): 59.4x84.1 / 84.1x118.8 cm

Sampling stand (wxh): base: 184.5x85.5 cm header: 77x40cm



































































































































































































































































































Mivitie's









# GIANT 3D MOCKUP