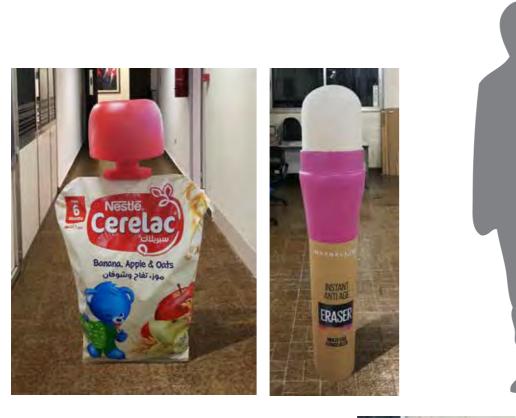

# ROLL UPS / NOMADIC / SAMPLING STANDS / FLAGS





Roll up







**Customized Flags** 



Nomadic Stand



Sampling Stand

Nomadic sizes (wxh): 415x229 / 343 x 229 / 219.5 x 229 cm

Roll up sizes (wxh): 85x200 / 100x200 / 120x200 / 150x200 cm

Flying Banner (wxh): 99,8x310 / 122x355 cm Nomadic Stand

Feather Flags (wxh): 100x360 / 100x490 cm

Snap Frame A1 /A0 (wxh): 59.4x84.1 / 84.1x118.8 cm

Sampling stand (wxh): base: 184.5x85.5 cm header: 77x40cm



































































































































































































































































































Mivitie's









# GIANT 3D MOCKUPS













CRAFTED





### GIANT 3D MOCKUPS























# GIANT 3D MOCKUPS

























# PLEXI DISPLAYS























### VEHICLE BRANDING



























#### VEHICLE BRANDING





























# UNIPOLES









88 Midane Street, Dekwaneh, P.O.Box: 55-279 Sin el Fil, Beirut - Lebanon **Tel:** +961 1 695 555 **Mob:** +961 3 678 200 **Fax:** +961 1 690 370

www.leodigital.com.lb