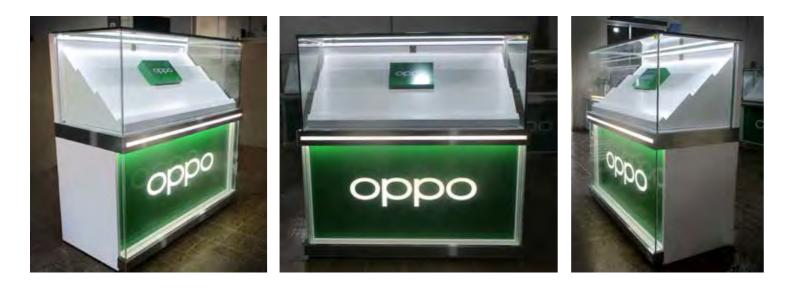

Study





















# 3D Study















































































































































































































































































































# ROLL UPS / NOMADIC / SAMPLING STANDS / FLAGS





Roll up







**Customized Flags** 



Nomadic Stand



Sampling Stand

Nomadic sizes (wxh): 415x229 / 343 x 229 / 219.5 x 229 cm

Roll up sizes (wxh): 85x200 / 100x200 / 120x200 / 150x200 cm

Flying Banner (wxh): 99,8x310 / 122x355 cm Nomadic Stand

Feather Flags (wxh): 100x360 / 100x490 cm

Snap Frame A1 /A0 (wxh): 59.4x84.1 / 84.1x118.8 cm

Sampling stand (wxh): base: 184.5x85.5 cm header: 77x40cm



































































































































































































































































































Mivitie's









# GIANT 3D MOCKUPS













CRAFTED





### GIANT 3D MOCKUPS























# GIANT 3D MOCKUPS

























# PLEXI DISPLAYS























### VEHICLE BRANDING



























#### VEHICLE BRANDING





























# UNIPOLES









88 Midane Street, Dekwaneh, P.O.Box: 55-279 Sin el Fil, Beirut - Lebanon **Tel:** +961 1 695 555 **Mob:** +961 3 678 200 **Fax:** +961 1 690 370

www.leodigital.com.lb