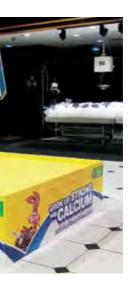

# ROLL UPS / NOMADIC / SAMPLING STANDS / FLAGS





Roll up







**Customized Flags** 



Nomadic Stand



Sampling Stand

Nomadic sizes (wxh): 415x229 / 343 x 229 / 219.5 x 229 cm

Roll up sizes (wxh): 85x200 / 100x200 / 120x200 / 150x200 cm

Flying Banner (wxh): 99,8x310 / 122x355 cm Nomadic Stand

Feather Flags (wxh): 100x360 / 100x490 cm

Snap Frame A1 /A0 (wxh): 59.4x84.1 / 84.1x118.8 cm

Sampling stand (wxh): base: 184.5x85.5 cm header: 77x40cm



































































































































































































































































































Mivitie's









# GIANT 3D MOCKUPS













CRAFTED





### GIANT 3D MOCKUPS























# GIANT 3D MOCKUPS

























# PLEXI DISPLAYS























### VEHICLE BRANDING



























#### VEHICLE BRANDING





























# UNIPOLES









88 Midane Street, Dekwaneh, P.O.Box: 55-279 Sin el Fil, Beirut - Lebanon **Tel:** +961 1 695 555 **Mob:** +961 3 678 200 **Fax:** +961 1 690 370

www.leodigital.com.lb