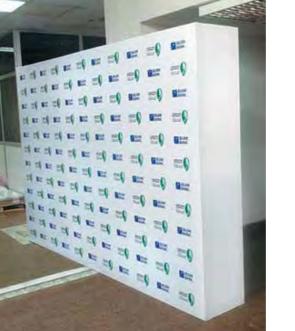

## Final product execution





27

## 3D Study













#### 3D Study











#### 3D Study





















## 3D Study











## 3D Study













## 3D Study











## 3D Study















## 3D Study









## 3D Study











#### 3D Study









## 3D Study































#### 3D Study











## 3D Study

























63

## 3D Study











3D Study













## 3D Study

















#### 3D Study

## 3D Study









3D Study























# 3D Study











3D Study













# 3D Study





















# 3D Study















































































































































































































































































































# ROLL UPS / NOMADIC / SAMPLING STANDS / FLAGS





Roll up







**Customized Flags** 



Nomadic Stand



Sampling Stand

Nomadic sizes (wxh): 415x229 / 343 x 229 / 219.5 x 229 cm

Roll up sizes (wxh): 85x200 / 100x200 / 120x200 / 150x200 cm

Flying Banner (wxh): 99,8x310 / 122x355 cm Nomadic Stand

Feather Flags (wxh): 100x360 / 100x490 cm

Snap Frame A1 /A0 (wxh): 59.4x84.1 / 84.1x118.8 cm

Sampling stand (wxh): base: 184.5x85.5 cm header: 77x40cm