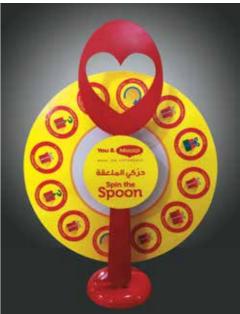

# ROLL UPS / NOMADIC / SAMPLING STANDS / FLAGS





Roll up







**Customized Flags** 



Nomadic Stand



Sampling Stand

Nomadic sizes (wxh): 415x229 / 343 x 229 / 219.5 x 229 cm

Roll up sizes (wxh): 85x200 / 100x200 / 120x200 / 150x200 cm

Flying Banner (wxh): 99,8x310 / 122x355 cm Nomadic Stand

Feather Flags (wxh): 100x360 / 100x490 cm

Snap Frame A1 /A0 (wxh): 59.4x84.1 / 84.1x118.8 cm

Sampling stand (wxh): base: 184.5x85.5 cm header: 77x40cm



































































































































































































































































































Mivitie's









# GIANT 3D MOCKUPS













CRAFTED





### GIANT 3D MOCKUPS























# GIANT 3D MOCKUPS

























# PLEXI DISPLAYS























### VEHICLE BRANDING



























#### VEHICLE BRANDING





























# UNIPOLES









88 Midane Street, Dekwaneh, P.O.Box: 55-279 Sin el Fil, Beirut - Lebanon **Tel:** +961 1 695 555 **Mob:** +961 3 678 200 **Fax:** +961 1 690 370

www.leodigital.com.lb