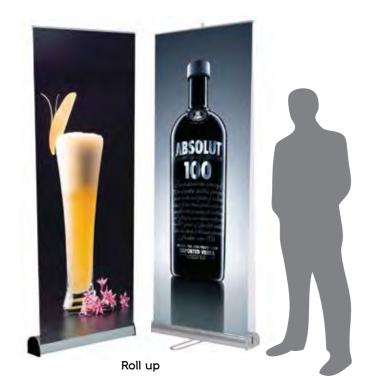

# ROLL UPS / NOMADIC / SAMPLING STANDS / FLAGS

Roll up

**Customized Flags** 

Nomadic Stand

Sampling Stand

Nomadic sizes (wxh): 415x229 / 343 x 229 / 219.5 x 229 cm

Roll up sizes (wxh): 85x200 / 100x200 / 120x200 / 150x200 cm

Flying Banner (wxh): 99,8x310 / 122x355 cm Nomadic Stand

Feather Flags (wxh): 100x360 / 100x490 cm

Snap Frame A1 /A0 (wxh): 59.4x84.1 / 84.1x118.8 cm

Sampling stand (wxh): base: 184.5x85.5 cm header: 77x40cm