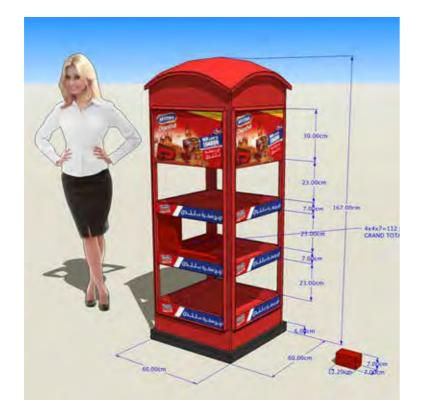

Books



## 3D Study













#### 3D Study











#### 3D Study











#### 3D Study















## Final product execution

IST EVERYT

4H FRESH WEAR



## 3D Study





















## Final product execution





27

## 3D Study













#### 3D Study











#### 3D Study





















## 3D Study











## 3D Study













## 3D Study











## 3D Study















## 3D Study









## 3D Study











#### 3D Study









## 3D Study































#### 3D Study











## 3D Study

























63

## 3D Study











3D Study













## 3D Study

















#### 3D Study

## 3D Study









3D Study























# 3D Study











3D Study













# 3D Study





















# 3D Study















































































































































































































































































































# ROLL UPS / NOMADIC / SAMPLING STANDS / FLAGS





Roll up







**Customized Flags** 



Nomadic Stand



Sampling Stand

Nomadic sizes (wxh): 415x229 / 343 x 229 / 219.5 x 229 cm

Roll up sizes (wxh): 85x200 / 100x200 / 120x200 / 150x200 cm

Flying Banner (wxh): 99,8x310 / 122x355 cm Nomadic Stand

Feather Flags (wxh): 100x360 / 100x490 cm

Snap Frame A1 /A0 (wxh): 59.4x84.1 / 84.1x118.8 cm

Sampling stand (wxh): base: 184.5x85.5 cm header: 77x40cm