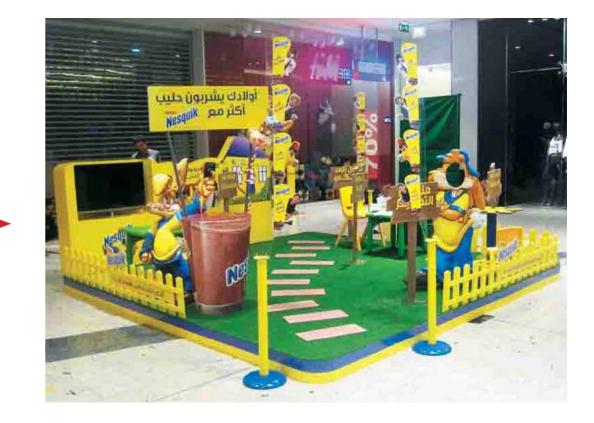

s



Wedding Cards





Leather Products



Hard cover Books



Leather cover Books



## 3D Study













#### 3D Study











#### 3D Study











#### 3D Study















## Final product execution

IST EVERYT

4H FRESH WEAR



## 3D Study





















## Final product execution





27

## 3D Study













#### 3D Study











#### 3D Study





















## 3D Study











## 3D Study













## 3D Study











## 3D Study















## 3D Study









## 3D Study











#### 3D Study









## 3D Study































#### 3D Study











## 3D Study

























63

## 3D Study











3D Study













## 3D Study

















#### 3D Study

## 3D Study









3D Study























# 3D Study











3D Study













# 3D Study





















# 3D Study















































































































































































































































































































# ROLL UPS / NOMADIC / SAMPLING STANDS / FLAGS





Roll up







**Customized Flags** 



Nomadic Stand



Sampling Stand

Nomadic sizes (wxh): 415x229 / 343 x 229 / 219.5 x 229 cm

Roll up sizes (wxh): 85x200 / 100x200 / 120x200 / 150x200 cm

Flying Banner (wxh): 99,8x310 / 122x355 cm Nomadic Stand

Feather Flags (wxh): 100x360 / 100x490 cm

Snap Frame A1 /A0 (wxh): 59.4x84.1 / 84.1x118