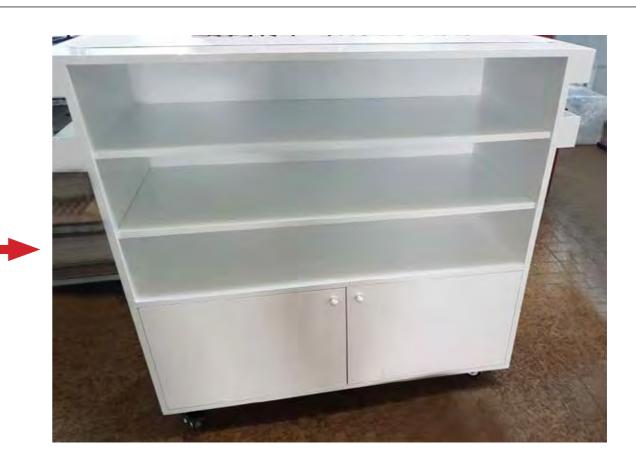

tents



Flyers - Brochures - Booklets



Certificates - Posters



Coupon - Stickers



Customized Wrapping Papers



Shopping Bags



#### Pancarte



Totem





Greeting Cards - Invitation cards - Menus



Wedding Cards





Leather Products



Hard cover Books



Leather cover Books



## 3D Study













#### 3D Study











#### 3D Study











#### 3D Study















## Final product execution

IST EVERYT

4H FRESH WEAR



## 3D Study





















## Final product execution





27

## 3D Study













#### 3D Study











#### 3D Study





















## 3D Study











## 3D Study













## 3D Study











## 3D Study















## 3D Study









## 3D Study











#### 3D Study









## 3D Study































#### 3D Study











## 3D Study

























63

## 3D Study











3D Study













## 3D Study

















#### 3D Study

## 3D Study









3D Study























# 3D Study











3D Study













# 3D Study





















# 3D Study















































































































































































































































































































# ROLL UPS / NOMADIC / SAMPLING STANDS / FLAGS





Roll up







**Customized Flags** 



Nomadic Stand



Sampling Stand

Nomadic sizes (wxh): 415x229 / 343 x 229 / 219.5 x 229 cm

Roll