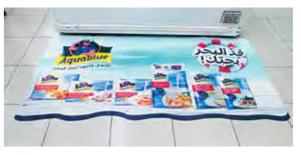

# POSM

Shelf Talkers

Shelf Strips - Shelf Stopper

Danglers

Tags - Bottle Necks - Labels

Wobblers