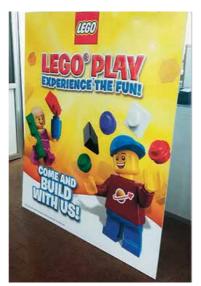

# ROLL UPS / NOMADIC / SAMPLING STANDS / FLAGS

Roll up

**Customized Flags** 

Nomadic Stand

Sampling Stand

Nomadic sizes (wxh): 415x229 / 343 x 229 / 219.5 x 229 cm

Roll up sizes (wxh): 85x200 / 100x200 / 120x200 / 150x200 cm