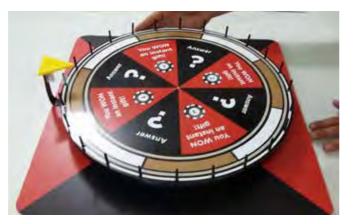

# ROLL UPS / NOMADIC / SAMPLING STANDS / FLAGS





Roll up







**Customized Flags** 



Nomadic Stand



Sampling Stand

Nomadic sizes (wxh): 415x229 / 343 x 229 / 219.5 x 229 cm

Roll up sizes (wxh): 85x200 / 100x200 / 120x200 / 150x200 cm

Flying Banner (wxh): 99,8x310 / 122x355 cm Nomadic Stand

Feather Flags (wxh): 100x360 / 100x490 cm

Snap Frame A1 /A0 (wxh): 59.4x84.1 / 84.1x118.8 cm

Sampling stand (wxh): base: 184.5x85.5 cm header: 77x40cm



































































































































































































































































































Mivitie's









# GIANT 3D MOCKUPS













CRAFTED





### GIANT 3D MOCKUPS























# GIANT 3D MOCKUPS

























# PLEXI DISPLAYS























### VEHICLE BRANDING



























#### VEHICLE BRANDING





























# UNIPOLES









88 Midane Street, Dekwaneh, P.O.Box: 55-279 Sin el Fil, Beirut - Lebanon **Tel:** +961 1 695 555 **Mob:** +961 3 678 200 **Fax:** +961 1 690 370

www.leodigital.com.lb