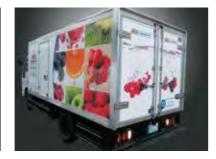

9 / 219.5 x 229 cm

Roll up sizes (wxh): 85x200 / 100x200 / 120x200 / 150x200 cm

Flying Banner (wxh): 99,8x310 / 122x355 cm Nomadic Stand

Feather Flags (wxh): 100x360 / 100x490 cm

Snap Frame A1 /A0 (wxh): 59.4x84.1 / 84.1x118.8 cm

Sampling stand (wxh): base: 184.5x85.5 cm header: 77x40cm



































































































































































































































































































Mivitie's









# GIANT 3D MOCKUPS













CRAFTED





### GIANT 3D MOCKUPS























# GIANT 3D MOCKUPS

























# PLEXI DISPLAYS























### VEHICLE BRANDING



























#### VEHICLE BRANDING





























# UNIPOLES









88 Midane Street, Dekwaneh, P.O.Box: 55-279 Sin el Fil, Beirut - Lebanon **Tel:** +961 1 695 555 **Mob:** +961 3 678 200 **Fax:** +961 1 690 370

www.leodigital.com.lb