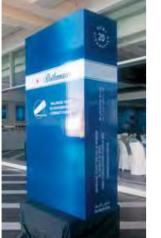

# ROLL UPS / NOMADIC / SAMPLING STANDS / FLAGS

Roll up

**Customized Flags** 

Nomadic Stand

Sampling Stand

Nomadic sizes (wxh): 415x229 / 343 x 229 / 219.5 x 229 cm

Roll up sizes (wxh): 85x200 / 100x200 / 120x200 / 150x200 cm