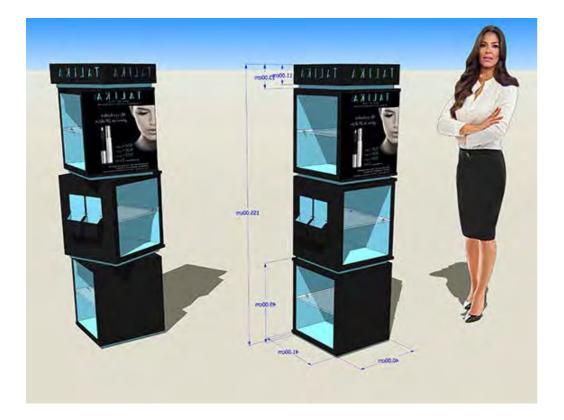

rs



Shopping Bags



#### Pancarte



Totem





Greeting Cards - Invitation cards - Menus



Wedding Cards





Leather Products



Hard cover Books



Leather cover Books



## 3D Study













#### 3D Study











#### 3D Study











#### 3D Study















## Final product execution

IST EVERYT

4H FRESH WEAR



## 3D Study





















## Final product execution





27

## 3D Study













#### 3D Study











#### 3D Study





















## 3D Study











## 3D Study













## 3D Study











## 3D Study















## 3D Study









## 3D Study











#### 3D Study









## 3D Study































#### 3D Study











## 3D Study

























63

## 3D Study











3D Study













## 3D Study

















#### 3D Study

## 3D Study









3D Study























# 3D Study











3D Study













# 3D Study





















# 3D Study















































































































































































































































































































# ROLL UPS / NOMADIC / SAMPLING STANDS / FLAGS





Roll up







**Customized Flags** 



Nomadic Stand



Sampling Stand

Nomadic sizes (wxh): 415x229 / 343 x 229 / 219.5 x 229 cm

Roll up sizes (wxh): 85x200 / 100x200 / 120x200 / 150x200 cm

Flying Banner (wxh): 99,8x310 / 122x355 cm Nomadic Stan