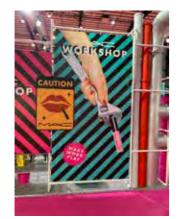

# ROLL UPS / NOMADIC / SAMPLING STANDS / FLAGS





Roll up







**Customized Flags** 



Nomadic Stand



Sampling Stand

Nomadic sizes (wxh): 415x229 / 343 x 229 / 219.5 x 229 cm

Roll up sizes (wxh): 85x200 / 100x200 / 120x200 / 150x200 cm

Flying Banner (wxh): 99,8x310 / 122x355 cm Nomadic Stand

Feather Flags (wxh): 100x360 / 100x490 cm

Snap Frame A1 /A0 (wxh): 59.4x84.1 / 84.1x118.8 cm

Sampling stand (wxh): base: 184.5x85.5 cm header: 77x40cm



































































































































































































































































































Mivitie's









# GIANT 3D MOCKUPS













CRAFTED





### GIANT 3D MOCKUPS























# GIANT 3D MOCKUPS

























# PLEXI DISPLAYS























### VEHICLE BRANDING



























#### VEHICLE BRANDING





























# UNIPOLES









88 Midane Street, Dekwaneh, P.O.Box: 55-279 Sin el Fil, Beirut - Lebanon **Tel:** +961 1 695 555 **Mob:** +961 3 678 200 **Fax:** +961 1 690 370

www.leodigital.com.lb