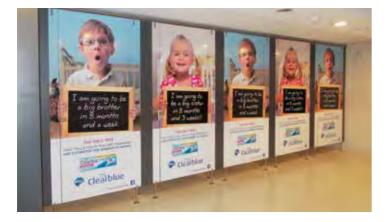

# ROLL UPS / NOMADIC / SAMPLING STANDS / FLAGS

Roll up

**Customized Flags** 

Nomadic Stand

Sampling Stand

Nomadic sizes (wxh): 415x229 / 343 x 229 / 219.5 x 229 cm

Roll up sizes (wxh): 85x200 / 100x200 / 120x200 / 150x200 cm