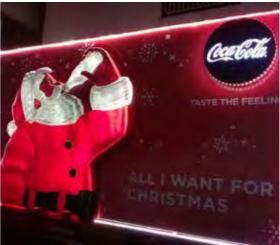

/ 150x200 cm

Flying Banner (wxh): 99,8x310 / 122x355 cm Nomadic Stand

Feather Flags (wxh): 100x360 / 100x490 cm

Snap Frame A1 /A0 (wxh): 59.4x84.1 / 84.1x118.8 cm

Sampling stand (wxh): base: 184.5x85.5 cm header: 77x40cm



































































































































































































































































































Mivitie's









# GIANT 3D MOCKUPS













CRAFTED





### GIANT 3D MOCKUPS























# GIANT 3D MOCKUPS

























# PLEXI DISPLAYS























### VEHICLE BRANDING



























#### VEHICLE BRANDING





























# UNIPOLES









88 Midane Street, Dekwaneh, P.O.Box: 55-279 Sin el Fil, Beirut - Lebanon **Tel:** +961 1 695 555 **Mob:** +961 3 678 200 **Fax:** +961 1 690 370

www.leodigital.com.lb