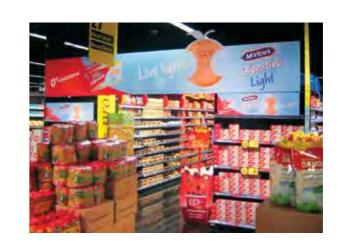

udy











#### 3D Study





















## 3D Study











## 3D Study













## 3D Study











## 3D Study















## 3D Study









## 3D Study











#### 3D Study









## 3D Study































#### 3D Study











## 3D Study

























63

## 3D Study











3D Study













## 3D Study

















#### 3D Study

## 3D Study









3D Study























# 3D Study











3D Study













# 3D Study





















# 3D Study















































































































































































































































































































# ROLL UPS / NOMADIC / SAMPLING STANDS / FLAGS





Roll up







**Customized Flags** 



Nomadic Stand



Sampling Stand

Nomadic sizes (wxh): 415x229 / 343 x 229 / 219.5 x 229 cm

Roll up sizes (wxh): 85x200 / 100x200 / 120x200 / 150x200 cm

Flying Banner (wxh): 99,8x310 / 122x355 cm Nomadic Stand

Feather Flags (wxh): 100x360 / 100x490 cm

Snap Frame A1 /A0 (wxh): 59.4x84.1 / 84.1x118.8 cm

Sampling stand (wxh): base: 184.5x85.5 cm header: 77x40cm