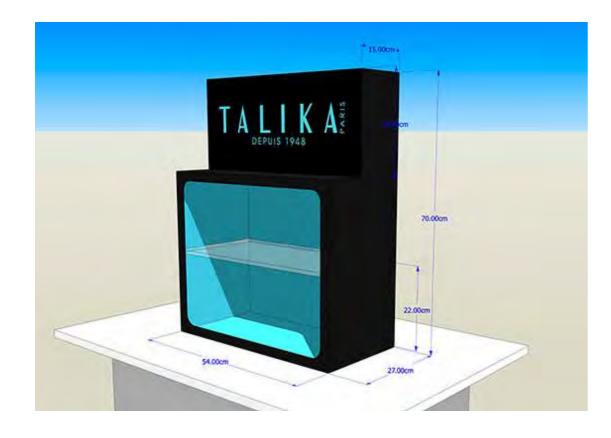

Booklets



Certificates - Posters



Coupon - Stickers



Customized Wrapping Papers



Shopping Bags



#### Pancarte



Totem





Greeting Cards - Invitation cards - Menus



Wedding Cards





Leather Products



Hard cover Books



Leather cover Books



## 3D Study













#### 3D Study











#### 3D Study











#### 3D Study















## Final product execution

IST EVERYT

4H FRESH WEAR



## 3D Study





















## Final product execution





27

## 3D Study













#### 3D Study











#### 3D Study





















## 3D Study











## 3D Study













## 3D Study











## 3D Study















## 3D Study









## 3D Study











#### 3D Study









## 3D Study































#### 3D Study











## 3D Study

























63

## 3D Study











3D Study













## 3D Study

















#### 3D Study

## 3D Study









3D Study























# 3D Study











3D Study













# 3D Study





















# 3D Study















































































































































































































































































































# ROLL UPS / NOMADIC / SAMPLING STANDS / FLAGS





Roll up







**Customized Flags** 



Nomadic Stand



Sampling Stand

Nomadic sizes (wxh): 415x229 / 343 x 229 / 219.5 x 229 cm

Roll up sizes (wxh): 85x200 / 100