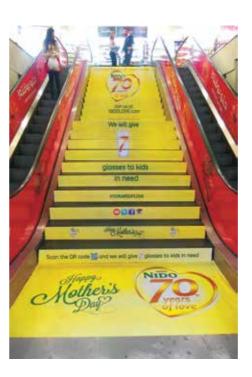

3D Study











#### 3D Study





















## 3D Study











## 3D Study













## 3D Study











## 3D Study















## 3D Study









## 3D Study











#### 3D Study









## 3D Study































#### 3D Study











## 3D Study

























63

## 3D Study











3D Study













## 3D Study

















#### 3D Study

## 3D Study









3D Study























# 3D Study











3D Study













# 3D Study





















# 3D Study















































































































































































































































































































# ROLL UPS / NOMADIC / SAMPLING STANDS / FLAGS





Roll up







**Customized Flags** 



Nomadic Stand



Sampling Stand

Nomadic sizes (wxh): 415x229 / 343 x 229 / 219.5 x 229 cm

Roll up sizes (wxh): 85x200 / 100x200 / 120x200 / 150x200 cm

Flying Banner (wxh): 99,8x310 / 122x355 cm Nomadic Stand

Feather Flags (wxh): 100x360 / 100x490 cm

Snap Frame A1 /A0 (wxh): 59.4x84.1 / 84.1x118.8 cm

Sampling stand (wxh): base: 184.5x85.5 cm header: 77x40cm