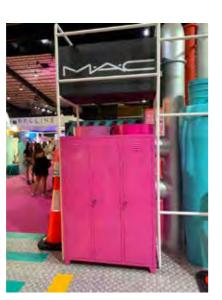

Study















































































































































































































































































































# ROLL UPS / NOMADIC / SAMPLING STANDS / FLAGS





Roll up







**Customized Flags** 



Nomadic Stand



Sampling Stand

Nomadic sizes (wxh): 415x229 / 343 x 229 / 219.5 x 229 cm

Roll up sizes (wxh): 85x200 / 100x200 / 120x200 / 150x200 cm

Flying Banner (wxh): 99,8x310 / 122x355 cm Nomadic Stand

Feather Flags (wxh): 100x360 / 100x490 cm

Snap Frame A1 /A0 (wxh): 59.4x84.1 / 84.1x118.8 cm

Sampling stand (wxh): base: 184.5x85.5 cm header: 77x40cm



































































































































































































































































































Mivitie's









# GIANT 3D MOCKUPS













CRAFTED





### GIANT 3D MOCKUPS























# GIANT 3D MOCKUPS

























# PLEXI DISPLAYS























### VEHICLE BRANDING



























#### VEHICLE BRANDING





























# UNIPOLES









88 Midane Street, Dekwaneh, P.O.Box: 55-279 Sin el Fil, Beirut - Lebanon **Tel:** +961 1 695 555 **Mob:** +961 3 678 200 **Fax:** +961 1 690 370

www.leodigital.com.lb