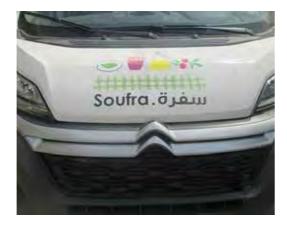

100x200 / 120x200 / 150x200 cm

Flying Banner (wxh): 99,8x310 / 122x355 cm Nomadic Stand

Feather Flags (wxh): 100x360 / 100x490 cm

Snap Frame A1 /A0 (wxh): 59.4x84.1 / 84.1x118.8 cm

Sampling stand (wxh): base: 184.5x85.5 cm header: 77x40cm



































































































































































































































































































Mivitie's









# GIANT 3D MOCKUPS













CRAFTED





### GIANT 3D MOCKUPS























# GIANT 3D MOCKUPS

























# PLEXI DISPLAYS























### VEHICLE BRANDING



























#### VEHICLE BRANDING





























# UNIPOLES









88 Midane Street, Dekwaneh, P.O.Box: 55-279 Sin el Fil, Beirut - Lebanon **Tel:** +961 1 695 555 **Mob:** +961 3 678 200 **Fax:** +961 1 690 370

www.leodigital.com.lb