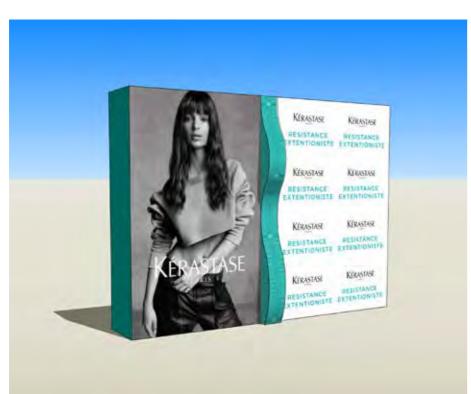

# ROLL UPS / NOMADIC / SAMPLING STANDS / FLAGS

Roll up

**Customized Flags** 

Nomadic Stand

Sampling Stand

Nomadic sizes (wxh): 415x229 / 343 x 229 / 219.5 x 229 cm

Roll up sizes (wxh): 85x200 / 100x200 / 120x200 / 150x200 cm