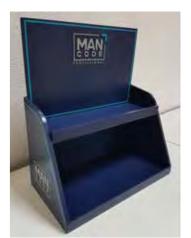

# ROLL UPS / NOMADIC / SAMPLING STANDS / FLAGS





Roll up







**Customized Flags** 



Nomadic Stand



Sampling Stand

Nomadic sizes (wxh): 415x229 / 343 x 229 / 219.5 x 229 cm

Roll up sizes (wxh): 85x200 / 100x200 / 120x200 / 150x200 cm

Flying Banner (wxh): 99,8x310 / 122x355 cm Nomadic Stand

Feather Flags (wxh): 100x360 / 100x490 cm

Snap Frame A1 /A0 (wxh): 59.4x84.1 / 84.1x118.8 cm

Sampling stand (wxh): base: 184.5x85.5 cm header: 77x40cm



































































































































































































































































































Mivitie's









# GIANT 3D MOCKUPS













CRAFTED





### GIANT 3D MOCKUPS























# GIANT 3D MOCKUPS

























# PLEXI DISPLAYS























### VEHICLE BRANDING



























#### VEHICLE BRANDING





























# UNIPOLES









88 Midane Street, Dekwaneh, P.O.Box: 55-279 Sin el Fil, Beirut - Lebanon **Tel:** +961 1 695 555 **Mob:** +961 3 678 200 **Fax:** +961 1 690 370

www.leodigital.com.lb