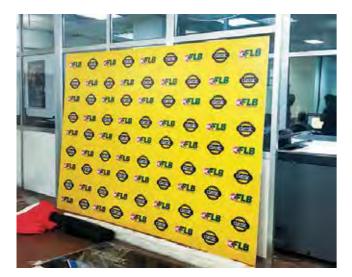

## Final product execution





27

## 3D Study













#### 3D Study











#### 3D Study





















## 3D Study











## 3D Study













## 3D Study











## 3D Study















## 3D Study









## 3D Study











#### 3D Study









## 3D Study































#### 3D Study











## 3D Study

























63

## 3D Study











3D Study













## 3D Study

















#### 3D Study

## 3D Study









3D Study























# 3D Study











3D Study













# 3D Study





















# 3D Study















































































































































































































































































































# ROLL UPS / NOMADIC / SAMPLING STANDS / FLAGS





Roll up







**Customized Flags** 



Nomadic Stand



Sampling Stand

Nomadic sizes (wxh): 415x229 / 343 x 229 / 219.5 x 229 cm

Roll up sizes (wxh): 85x200 / 100x200 / 120x200 / 150x200 cm

Flying Banner (wxh): 99,8x310 / 122x355 cm Nomadic Stand

Feather Flags (wxh): 100x360 / 100x490 cm

Snap Frame A1 /A0 (wxh): 59.4x84.1 / 84.1x118.8 cm

Sampling stand (wxh): base: 184.5x85.5 cm header: 77x40cm