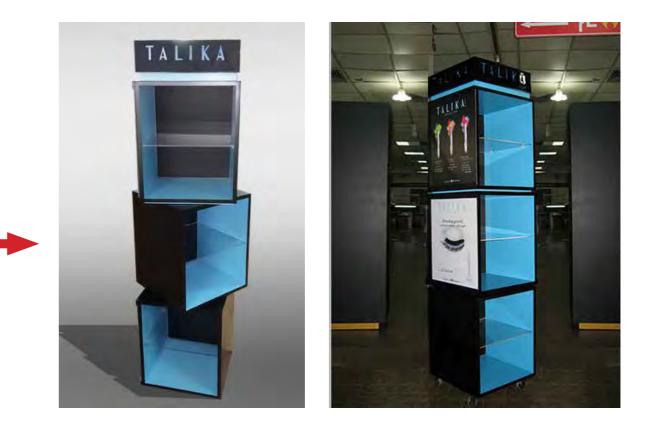

Shopping Bags



#### Pancarte



Totem





Greeting Cards - Invitation cards - Menus



Wedding Cards





Leather Products



Hard cover Books



Leather cover Books



## 3D Study













#### 3D Study











#### 3D Study











#### 3D Study















## Final product execution

IST EVERYT

4H FRESH WEAR



## 3D Study





















## Final product execution





27

## 3D Study













#### 3D Study











#### 3D Study





















## 3D Study











## 3D Study













## 3D Study











## 3D Study















## 3D Study









## 3D Study











#### 3D Study









## 3D Study































#### 3D Study











## 3D Study

























63

## 3D Study











3D Study













## 3D Study

















#### 3D Study

## 3D Study









3D Study























# 3D Study











3D Study













# 3D Study





















# 3D Study















































































































































































































































































































# ROLL UPS / NOMADIC / SAMPLING STANDS / FLAGS





Roll up







**Customized Flags** 



Nomadic Stand



Sampling Stand

Nomadic sizes (wxh): 415x229 / 343 x 229 / 219.5 x 229 cm

Roll up sizes (wxh): 85x200 / 100x200 / 120x200 / 150x200 cm

Flying Banner (wxh): 99,8x310 / 122x355 cm Nomadic Stand