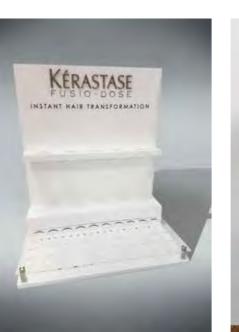

# ROLL UPS / NOMADIC / SAMPLING STANDS / FLAGS





Roll up







**Customized Flags** 



Nomadic Stand



Sampling Stand

Nomadic sizes (wxh): 415x229 / 343 x 229 / 219.5 x 229 cm

Roll up sizes (wxh): 85x200 / 100x200 / 120x200 / 150x200 cm

Flying Banner (wxh): 99,8x310 / 122x355 cm Nomadic Stand

Feather Flags (wxh): 100x360 / 100x490 cm

Snap Frame A1 /A0 (wxh): 59.4x84.1 / 84.1x118.8 cm

Sampling stand (wxh): base: 184.5x85.5 cm header: 77x40cm



































































































































































































































































































Mivitie's









# GIANT 3D MOCKUPS













CRAFTED





### GIANT 3D MOCKUPS























# GIANT 3D MOCKUPS

























# PLEXI DISPLAYS























### VEHICLE BRANDING



























#### VEHICLE BRANDING





























# UNIPOLES









88 Midane Street, Dekwaneh, P.O.Box: 55-279 Sin el Fil, Beirut - Lebanon **Tel:** +961 1 695 555 **Mob:** +961 3 678 200 **Fax:** +961 1 690 370

www.leodigital.com.lb