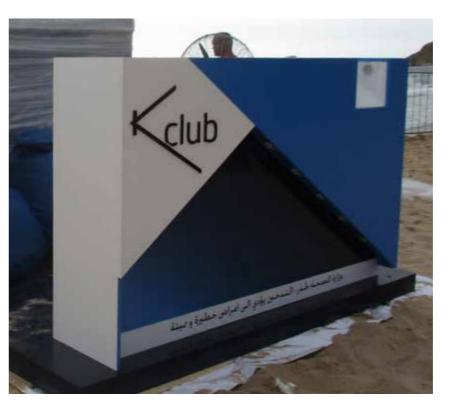

# ROLL UPS / NOMADIC / SAMPLING STANDS / FLAGS





Roll up







**Customized Flags** 



Nomadic Stand



Sampling Stand

Nomadic sizes (wxh): 415x229 / 343 x 229 / 219.5 x 229 cm

Roll up sizes (wxh): 85x200 / 100x200 / 120x200 / 150x200 cm

Flying Banner (wxh): 99,8x310 / 122x355 cm Nomadic Stand

Feather Flags (wxh): 100x360 / 100x490 cm

Snap Frame A1 /A0 (wxh): 59.4x84.1 / 84.1x118.8 cm

Sampling stand (wxh): base: 184.5x85.5 cm header: 77x40cm



































































































































































































































































































Mivitie's









# GIANT 3D MOCKUPS













CRAFTED





### GIANT 3D MOCKUPS























# GIANT 3D MOCKUPS

























# PLEXI DISPLAYS























### VEHICLE BRANDING



























#### VEHICLE BRANDING





























# UNIPOLES









88 Midane Street, Dekwaneh, P.O.Box: 55-279 Sin el Fil, Beirut - Lebanon **Tel:** +961 1 695 555 **Mob:** +961 3 678 200 **Fax:** +961 1 690 370

www.leodigital.com.lb