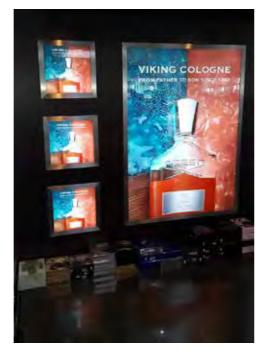

EVERYT

4H FRESH WEAR



## 3D Study





















## Final product execution





27

## 3D Study













#### 3D Study











#### 3D Study





















## 3D Study











## 3D Study













## 3D Study











## 3D Study















## 3D Study









## 3D Study











#### 3D Study









## 3D Study































#### 3D Study











## 3D Study

























63

## 3D Study











3D Study













## 3D Study

















#### 3D Study

## 3D Study









3D Study























# 3D Study











3D Study













# 3D Study





















# 3D Study















































































































































































































































































































# ROLL UPS / NOMADIC / SAMPLING STANDS / FLAGS





Roll up







**Customized Flags** 



Nomadic Stand



Sampling Stand

Nomadic sizes (wxh): 415x229 / 343 x 229 / 219.5 x 229 cm

Roll up sizes (wxh): 85x200 / 100x200 / 120x200 / 150x200 cm

Flying Banner (wxh): 99,8x310 / 122x355 cm Nomadic Stand

Feather Flags (wxh): 100x360 / 100x490 cm

Snap Frame A1 /A0 (wxh): 59.4x84.1 / 84.1x118.8 cm

Sampling stand (wxh): base: 184.5x85.5 cm header: 77x40cm