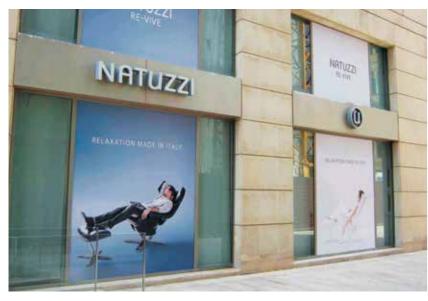

## 3D Study















## Final product execution

IST EVERYT

4H FRESH WEAR



## 3D Study





















## Final product execution





27

## 3D Study













#### 3D Study











#### 3D Study





















## 3D Study











## 3D Study













## 3D Study











## 3D Study















## 3D Study









## 3D Study











#### 3D Study









## 3D Study































#### 3D Study











## 3D Study

























63

## 3D Study











3D Study













## 3D Study

















#### 3D Study

## 3D Study









3D Study























# 3D Study











3D Study













# 3D Study





















# 3D Study















































































































































































































































































































# ROLL UPS / NOMADIC / SAMPLING STANDS / FLAGS





Roll up







**Customized Flags** 



Nomadic Stand



Sampling Stand

Nomadic sizes (wxh): 415x229 / 343 x 229 / 219.5 x 229 cm

Roll up sizes (wxh): 85x200 / 100x200 / 120x200 / 150x200 cm

Flying Banner (wxh): 99,8x310 / 122x355 cm Nomadic Stand

Feather Flags (wxh): 100x360 / 100x490 cm

Snap Frame A1 /A0 (wxh): 59.4x84.1 / 84.1x118.8 cm

Sampling stand (wxh): base: 184.5x85.5 cm header: 77x40cm