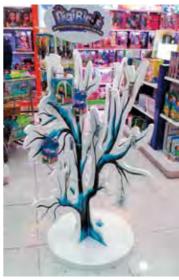

# ROLL UPS / NOMADIC / SAMPLING STANDS / FLAGS





Roll up







**Customized Flags** 



Nomadic Stand



Sampling Stand

Nomadic sizes (wxh): 415x229 / 343 x 229 / 219.5 x 229 cm

Roll up sizes (wxh): 85x200 / 100x200 / 120x200 / 150x200 cm

Flying Banner (wxh): 99,8x310 / 122x355 cm Nomadic Stand

Feather Flags (wxh): 100x360 / 100x490 cm

Snap Frame A1 /A0 (wxh): 59.4x84.1 / 84.1x118.8 cm

Sampling stand (wxh): base: 184.5x85.5 cm header: 77x40cm



































































































































































































































































































Mivitie's









# GIANT 3D MOCKUPS













CRAFTED





### GIANT 3D MOCKUPS























# GIANT 3D MOCKUPS

























# PLEXI DISPLAYS























### VEHICLE BRANDING



























#### VEHICLE BRANDING





























# UNIPOLES









88 Midane Street, Dekwaneh, P.O.Box: 55-279 Sin el Fil, Beirut - Lebanon **Tel:** +961 1 695 555 **Mob:** +961 3 678 200 **Fax:** +961 1 690 370

www.leodigital.com.lb