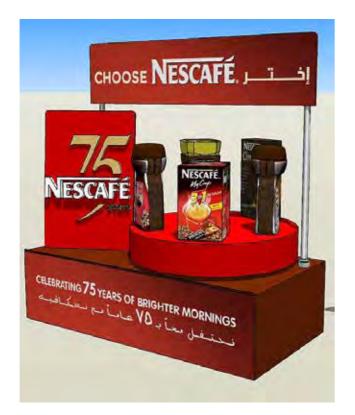

nus



Wedding Cards





Leather Products



Hard cover Books



Leather cover Books



## 3D Study













#### 3D Study











#### 3D Study











#### 3D Study















## Final product execution

IST EVERYT

4H FRESH WEAR



## 3D Study





















## Final product execution





27

## 3D Study













#### 3D Study











#### 3D Study





















## 3D Study











## 3D Study













## 3D Study











## 3D Study















## 3D Study









## 3D Study











#### 3D Study









## 3D Study































#### 3D Study











## 3D Study

























63

## 3D Study











3D Study













## 3D Study

















#### 3D Study

## 3D Study









3D Study























# 3D Study











3D Study













# 3D Study





















# 3D Study















































































































































































































































































































# ROLL UPS / NOMADIC / SAMPLING STANDS / FLAGS





Roll up







**Customized Flags** 



Nomadic Stand



Sampling Stand

Nomadic sizes (wxh): 415x229 / 343 x 229 / 219.5 x 229 cm

Roll up sizes (wxh): 85x200 / 100x200 / 120x200 / 150x200 cm

Flying Banner (wxh): 99,8x310 / 122x355 cm Nomadic Stand

Feather Flags (wxh): 100x360 / 100x490 cm

Snap Frame A1 /A0 (wxh): 59.4x84.1 / 84.1x1