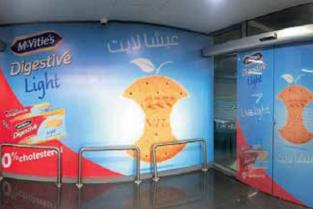

#### 3D Study





















## 3D Study











## 3D Study













## 3D Study











## 3D Study















## 3D Study









## 3D Study











#### 3D Study









## 3D Study































#### 3D Study











## 3D Study

























63

## 3D Study











3D Study













## 3D Study

















#### 3D Study

## 3D Study









3D Study























# 3D Study











3D Study













# 3D Study





















# 3D Study















































































































































































































































































































# ROLL UPS / NOMADIC / SAMPLING STANDS / FLAGS





Roll up







**Customized Flags** 



Nomadic Stand



Sampling Stand

Nomadic sizes (wxh): 415x229 / 343 x 229 / 219.5 x 229 cm

Roll up sizes (wxh): 85x200 / 100x200 / 120x200 / 150x200 cm

Flying Banner (wxh): 99,8x310 / 122x355 cm Nomadic Stand

Feather Flags (wxh): 100x360 / 100x490 cm

Snap Frame A1 /A0 (wxh): 59.4x84.1 / 84.1x118.8 cm

Sampling stand (wxh): base: 184.5x85.5 cm header: 77x40cm