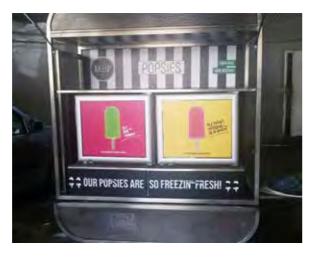

9 cm

Roll up sizes (wxh): 85x200 / 100x200 / 120x200 / 150x200 cm

Flying Banner (wxh): 99,8x310 / 122x355 cm Nomadic Stand

Feather Flags (wxh): 100x360 / 100x490 cm

Snap Frame A1 /A0 (wxh): 59.4x84.1 / 84.1x118.8 cm

Sampling stand (wxh): base: 184.5x85.5 cm header: 77x40cm



































































































































































































































































































Mivitie's









# GIANT 3D MOCKUPS













CRAFTED





### GIANT 3D MOCKUPS























# GIANT 3D MOCKUPS

























# PLEXI DISPLAYS























### VEHICLE BRANDING



























#### VEHICLE BRANDING





























# UNIPOLES









88 Midane Street, Dekwaneh, P.O.Box: 55-279 Sin el Fil, Beirut - Lebanon **Tel:** +961 1 695 555 **Mob:** +961 3 678 200 **Fax:** +961 1 690 370

www.leodigital.com.lb