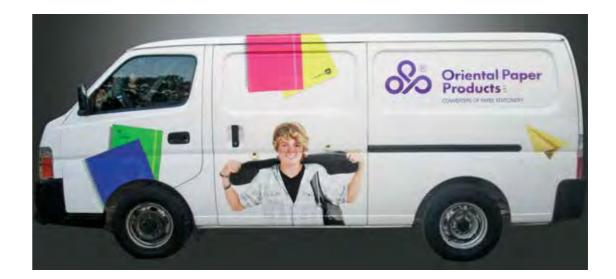

Roll up sizes (wxh): 85x200 / 100x200 / 120x200 / 150x200 cm

Flying Banner (wxh): 99,8x310 / 122x355 cm Nomadic Stand

Feather Flags (wxh): 100x360 / 100x490 cm

Snap Frame A1 /A0 (wxh): 59.4x84.1 / 84.1x118.8 cm

Sampling stand (wxh): base: 184.5x85.5 cm header: 77x40cm



































































































































































































































































































Mivitie's









# GIANT 3D MOCKUPS













CRAFTED





### GIANT 3D MOCKUPS























# GIANT 3D MOCKUPS

























# PLEXI DISPLAYS























### VEHICLE BRANDING



























#### VEHICLE BRANDING





























# UNIPOLES









88 Midane Street, Dekwaneh, P.O.Box: 55-279 Sin el Fil, Beirut - Lebanon **Tel:** +961 1 695 555 **Mob:** +961 3 678 200 **Fax:** +961 1 690 370

www.leodigital.com.lb