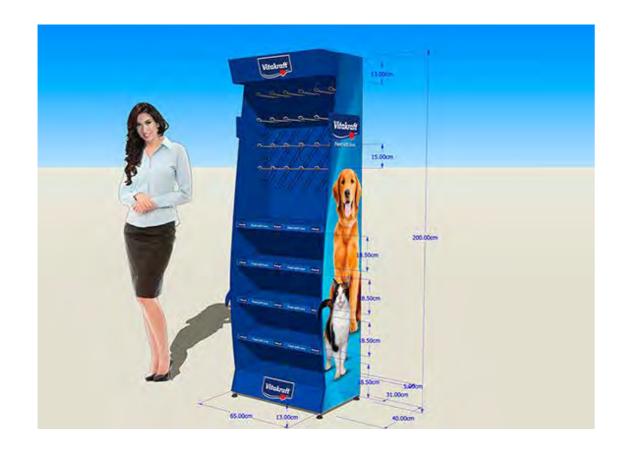

ooklets



Certificates - Posters



Coupon - Stickers



Customized Wrapping Papers



Shopping Bags



#### Pancarte



Totem





Greeting Cards - Invitation cards - Menus



Wedding Cards





Leather Products



Hard cover Books



Leather cover Books



## 3D Study













#### 3D Study











#### 3D Study











#### 3D Study















## Final product execution

IST EVERYT

4H FRESH WEAR



## 3D Study





















## Final product execution





27

## 3D Study













#### 3D Study











#### 3D Study





















## 3D Study











## 3D Study













## 3D Study











## 3D Study















## 3D Study









## 3D Study











#### 3D Study









## 3D Study































#### 3D Study











## 3D Study

























63

## 3D Study











3D Study













## 3D Study

















#### 3D Study

## 3D Study









3D Study























# 3D Study











3D Study













# 3D Study





















# 3D Study















































































































































































































































































































# ROLL UPS / NOMADIC / SAMPLING STANDS / FLAGS





Roll up







**Customized Flags** 



Nomadic Stand



Sampling Stand

Nomadic sizes (wxh): 415x229 / 343 x 229 / 219.5 x 229 cm

Roll up sizes (wxh): 85x200 / 100x2