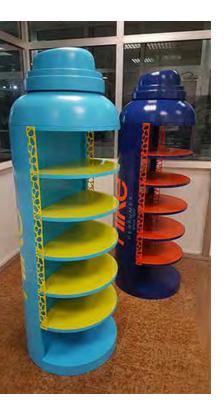

# ROLL UPS / NOMADIC / SAMPLING STANDS / FLAGS





Roll up







**Customized Flags** 



Nomadic Stand



Sampling Stand

Nomadic sizes (wxh): 415x229 / 343 x 229 / 219.5 x 229 cm

Roll up sizes (wxh): 85x200 / 100x200 / 120x200 / 150x200 cm

Flying Banner (wxh): 99,8x310 / 122x355 cm Nomadic Stand

Feather Flags (wxh): 100x360 / 100x490 cm

Snap Frame A1 /A0 (wxh): 59.4x84.1 / 84.1x118.8 cm

Sampling stand (wxh): base: 184.5x85.5 cm header: 77x40cm



































































































































































































































































































Mivitie's









# GIANT 3D MOCKUPS













CRAFTED





### GIANT 3D MOCKUPS























# GIANT 3D MOCKUPS

























# PLEXI DISPLAYS























### VEHICLE BRANDING



























#### VEHICLE BRANDING





























# UNIPOLES









88 Midane Street, Dekwaneh, P.O.Box: 55-279 Sin el Fil, Beirut - Lebanon **Tel:** +961 1 695 555 **Mob:** +961 3 678 200 **Fax:** +961 1 690 370

www.leodigital.com.lb