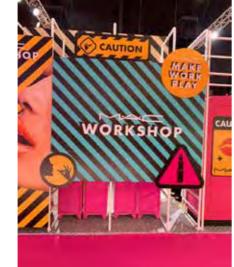

# ROLL UPS / NOMADIC / SAMPLING STANDS / FLAGS





Roll up







**Customized Flags** 



Nomadic Stand



Sampling Stand

Nomadic sizes (wxh): 415x229 / 343 x 229 / 219.5 x 229 cm

Roll up sizes (wxh): 85x200 / 100x200 / 120x200 / 150x200 cm

Flying Banner (wxh): 99,8x310 / 122x355 cm Nomadic Stand

Feather Flags (wxh): 100x360 / 100x490 cm

Snap Frame A1 /A0 (wxh): 59.4x84.1 / 84.1x118.8 cm

Sampling stand (wxh): base: 184.5x85.5 cm header: 77x40cm



































































































































































































































































































Mivitie's









# GIANT 3D MOCKUPS













CRAFTED





### GIANT 3D MOCKUPS























# GIANT 3D MOCKUPS

























# PLEXI DISPLAYS























### VEHICLE BRANDING



























#### VEHICLE BRANDING





























# UNIPOLES









88 Midane Street, Dekwaneh, P.O.Box: 55-279 Sin el Fil, Beirut - Lebanon **Tel:** +961 1 695 555 **Mob:** +961 3 678 200 **Fax:** +961 1 690 370

www.leodigital.com.lb