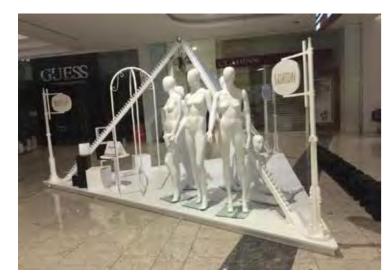

# ROLL UPS / NOMADIC / SAMPLING STANDS / FLAGS





Roll up







**Customized Flags** 



Nomadic Stand



Sampling Stand

Nomadic sizes (wxh): 415x229 / 343 x 229 / 219.5 x 229 cm

Roll up sizes (wxh): 85x200 / 100x200 / 120x200 / 150x200 cm

Flying Banner (wxh): 99,8x310 / 122x355 cm Nomadic Stand

Feather Flags (wxh): 100x360 / 100x490 cm

Snap Frame A1 /A0 (wxh): 59.4x84.1 / 84.1x118.8 cm

Sampling stand (wxh): base: 184.5x85.5 cm header: 77x40cm



































































































































































































































































































Mivitie's









# GIANT 3D MOCKUPS













CRAFTED





### GIANT 3D MOCKUPS























# GIANT 3D MOCKUPS

























# PLEXI DISPLAYS























### VEHICLE BRANDING



























#### VEHICLE BRANDING





























# UNIPOLES









88 Midane Street, Dekwaneh, P.O.Box: 55-279 Sin el Fil, Beirut - Lebanon **Tel:** +961 1 695 555 **Mob:** +961 3 678 200 **Fax:** +961 1 690 370

www.leodigital.com.lb