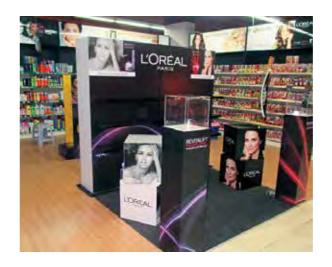

# ROLL UPS / NOMADIC / SAMPLING STANDS / FLAGS





Roll up







**Customized Flags** 



Nomadic Stand



Sampling Stand

Nomadic sizes (wxh): 415x229 / 343 x 229 / 219.5 x 229 cm

Roll up sizes (wxh): 85x200 / 100x200 / 120x200 / 150x200 cm

Flying Banner (wxh): 99,8x310 / 122x355 cm Nomadic Stand

Feather Flags (wxh): 100x360 / 100x490 cm

Snap Frame A1 /A0 (wxh): 59.4x84.1 / 84.1x118.8 cm

Sampling stand (wxh): base: 184.5x85.5 cm header: 77x40cm



































































































































































































































































































Mivitie's









# GIANT 3D MOCKUPS













CRAFTED





### GIANT 3D MOCKUPS























# GIANT 3D MOCKUPS

























# PLEXI DISPLAYS























### VEHICLE BRANDING



























#### VEHICLE BRANDING





























# UNIPOLES









88 Midane Street, Dekwaneh, P.O.Box: 55-279 Sin el Fil, Beirut - Lebanon **Tel:** +961 1 695 555 **Mob:** +961 3 678 200 **Fax:** +961 1 690 370

www.leodigital.com.lb