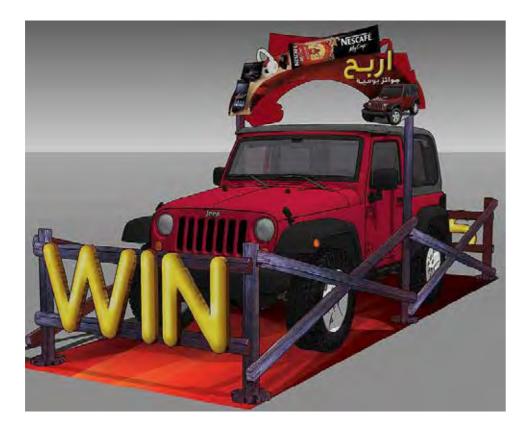

nvitation cards - Menus



Wedding Cards





Leather Products



Hard cover Books



Leather cover Books



## 3D Study













#### 3D Study











#### 3D Study











#### 3D Study















## Final product execution

IST EVERYT

4H FRESH WEAR



## 3D Study





















## Final product execution





27

## 3D Study













#### 3D Study











#### 3D Study





















## 3D Study











## 3D Study













## 3D Study











## 3D Study















## 3D Study









## 3D Study











#### 3D Study









## 3D Study































#### 3D Study











## 3D Study

























63

## 3D Study











3D Study













## 3D Study

















#### 3D Study

## 3D Study









3D Study























# 3D Study











3D Study













# 3D Study





















# 3D Study















































































































































































































































































































# ROLL UPS / NOMADIC / SAMPLING STANDS / FLAGS





Roll up







**Customized Flags** 



Nomadic Stand



Sampling Stand

Nomadic sizes (wxh): 415x229 / 343 x 229 / 219.5 x 229 cm

Roll up sizes (wxh): 85x200 / 100x200 / 120x200 / 150x200 cm

Flying Banner (wxh): 99,8x310 / 122x355 cm Nomadic Stand

Feather Flags (wxh): 100x360 / 100x490 cm

Snap Frame A1 /A0 (wxh)