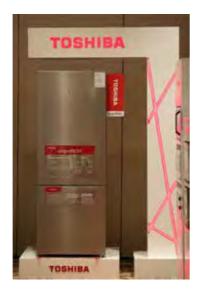

# 3D Study















































































































































































































































































































# ROLL UPS / NOMADIC / SAMPLING STANDS / FLAGS





Roll up







**Customized Flags** 



Nomadic Stand



Sampling Stand

Nomadic sizes (wxh): 415x229 / 343 x 229 / 219.5 x 229 cm

Roll up sizes (wxh): 85x200 / 100x200 / 120x200 / 150x200 cm

Flying Banner (wxh): 99,8x310 / 122x355 cm Nomadic Stand

Feather Flags (wxh): 100x360 / 100x490 cm

Snap Frame A1 /A0 (wxh): 59.4x84.1 / 84.1x118.8 cm

Sampling stand (wxh): base: 184.5x85.5 cm header: 77x40cm



































































































































































































































































































Mivitie's









# GIANT 3D MOCKUPS













CRAFTED





### GIANT 3D MOCKUPS























# GIANT 3D MOCKUPS

























# PLEXI DISPLAYS























### VEHICLE BRANDING



























#### VEHICLE BRANDING





























# UNIPOLES









88 Midane Street, Dekwaneh, P.O.Box: 55-279 Sin el Fil, Beirut - Lebanon **Tel:** +961 1 695 555 **Mob:** +961 3 678 200 **Fax:** +961 1 690 370

www.leodigital.com.lb