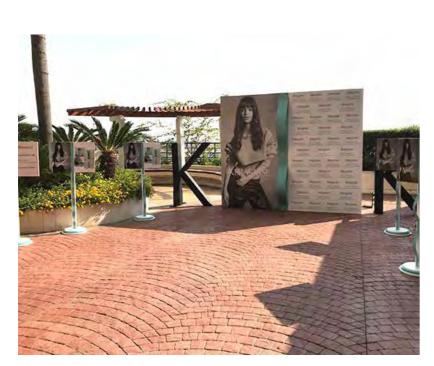

# ROLL UPS / NOMADIC / SAMPLING STANDS / FLAGS

Roll up

**Customized Flags** 

Nomadic Stand

Sampling Stand

Nomadic sizes (wxh): 415x229 / 343 x 229 / 219.5 x 229 cm

Roll up sizes (wxh): 85x200 / 100x200 / 120x200 / 150x200 cm

Flying Banner (wxh): 99,8x310 / 122x355 cm Nomadic Stand

Feather Flags (wxh): 100x360 / 100x490 cm

Snap Frame A1 /A0 (wxh): 59.4x84.1 / 84.1x118.8 cm

Sampling stand (wxh): base: 184.5x85.5 cm header: 77x40cm