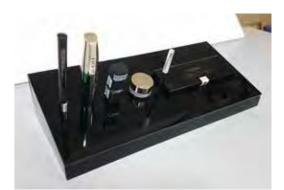

izes (wxh): 415x229 / 343 x 229 / 219.5 x 229 cm

Roll up sizes (wxh): 85x200 / 100x200 / 120x200 / 150x200 cm

Flying Banner (wxh): 99,8x310 / 122x355 cm Nomadic Stand

Feather Flags (wxh): 100x360 / 100x490 cm

Snap Frame A1 /A0 (wxh): 59.4x84.1 / 84.1x118.8 cm

Sampling stand (wxh): base: 184.5x85.5 cm header: 77x40cm



































































































































































































































































































Mivitie's









# GIANT 3D MOCKUPS













CRAFTED





### GIANT 3D MOCKUPS























# GIANT 3D MOCKUPS

























# PLEXI DISPLAYS























### VEHICLE BRANDING



























#### VEHICLE BRANDING





























# UNIPOLES









88 Midane Street, Dekwaneh, P.O.Box: 55-279 Sin el Fil, Beirut - Lebanon **Tel:** +961 1 695 555 **Mob:** +961 3 678 200 **Fax:** +961 1 690 370

www.leodigital.com.lb