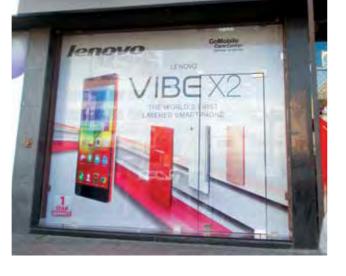

#### 3D Study















## Final product execution

IST EVERYT

4H FRESH WEAR



## 3D Study





















## Final product execution





27

## 3D Study













#### 3D Study











#### 3D Study





















## 3D Study











## 3D Study













## 3D Study











## 3D Study















## 3D Study









## 3D Study











#### 3D Study









## 3D Study































#### 3D Study











## 3D Study

























63

## 3D Study











3D Study













## 3D Study

















#### 3D Study

## 3D Study









3D Study























# 3D Study











3D Study













# 3D Study





















# 3D Study















































































































































































































































































































# ROLL UPS / NOMADIC / SAMPLING STANDS / FLAGS





Roll up







**Customized Flags** 



Nomadic Stand



Sampling Stand

Nomadic sizes (wxh): 415x229 / 343 x 229 / 219.5 x 229 cm

Roll up sizes (wxh): 85x200 / 100x200 / 120x200 / 150x200 cm

Flying Banner (wxh): 99,8x310 / 122x355 cm Nomadic Stand

Feather Flags (wxh): 100x360 / 100x490 cm

Snap Frame A1 /A0 (wxh): 59.4x84.1 / 84.1x118.8 cm

Sampling stand (wxh): base: 184.5x85.5 cm header: 77x40cm