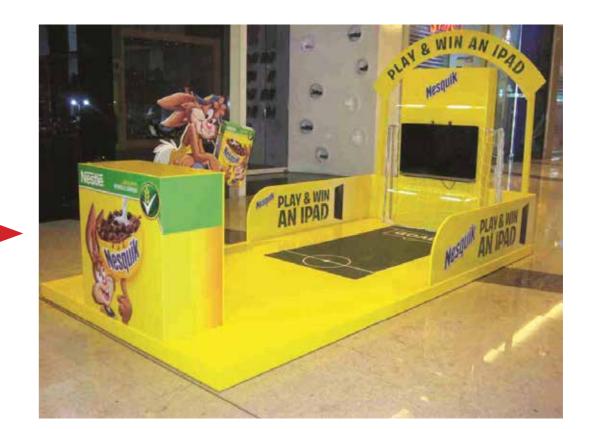

Totem





Greeting Cards - Invitation cards - Menus



Wedding Cards





Leather Products



Hard cover Books



Leather cover Books



## 3D Study













#### 3D Study











#### 3D Study











#### 3D Study















## Final product execution

IST EVERYT

4H FRESH WEAR



## 3D Study





















## Final product execution





27

## 3D Study













#### 3D Study











#### 3D Study





















## 3D Study











## 3D Study













## 3D Study











## 3D Study















## 3D Study









## 3D Study











#### 3D Study









## 3D Study































#### 3D Study











## 3D Study

























63

## 3D Study











3D Study













## 3D Study

















#### 3D Study

## 3D Study









3D Study























# 3D Study











3D Study













# 3D Study





















# 3D Study















































































































































































































































































































# ROLL UPS / NOMADIC / SAMPLING STANDS / FLAGS





Roll up







**Customized Flags** 



Nomadic Stand



Sampling Stand

Nomadic sizes (wxh): 415x229 / 343 x 229 / 219.5 x 229 cm

Roll up sizes (wxh): 85x200 / 100x200 / 120x200 / 150x200 cm

Flying Banner (wxh): 99,8x310 / 122x355 cm Nomadic Stand

Feather Flags (wxh): 100x360 / 100x4