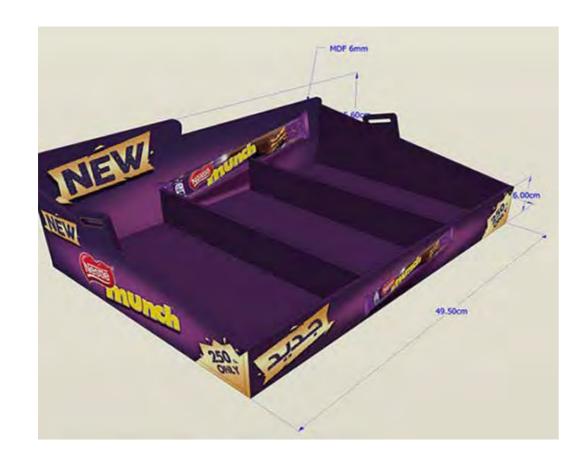

upon - Stickers



Customized Wrapping Papers



Shopping Bags



#### Pancarte



Totem





Greeting Cards - Invitation cards - Menus



Wedding Cards





Leather Products



Hard cover Books



Leather cover Books



## 3D Study













#### 3D Study











#### 3D Study











#### 3D Study















## Final product execution

IST EVERYT

4H FRESH WEAR



## 3D Study





















## Final product execution





27

## 3D Study













#### 3D Study











#### 3D Study





















## 3D Study











## 3D Study













## 3D Study











## 3D Study















## 3D Study









## 3D Study











#### 3D Study









## 3D Study































#### 3D Study











## 3D Study

























63

## 3D Study











3D Study













## 3D Study

















#### 3D Study

## 3D Study









3D Study























# 3D Study











3D Study













# 3D Study





















# 3D Study















































































































































































































































































































# ROLL UPS / NOMADIC / SAMPLING STANDS / FLAGS





Roll up







**Customized Flags** 



Nomadic Stand



Sampling Stand

Nomadic sizes (wxh): 415x229 / 343 x 229 / 219.5 x 229 cm

Roll up sizes (wxh): 85x200 / 100x200 / 120x200 / 150x200 cm

Flying Banne