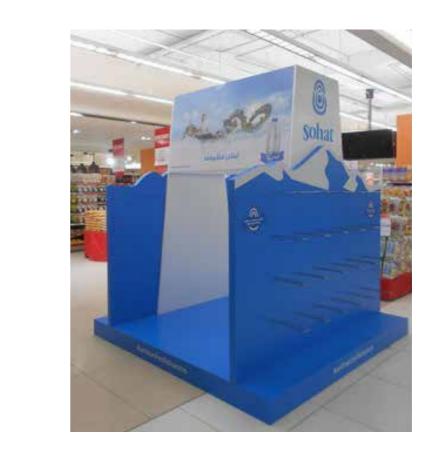

osters



Coupon - Stickers



Customized Wrapping Papers



Shopping Bags



#### Pancarte



Totem





Greeting Cards - Invitation cards - Menus



Wedding Cards





Leather Products



Hard cover Books



Leather cover Books



## 3D Study













#### 3D Study











#### 3D Study











#### 3D Study















## Final product execution

IST EVERYT

4H FRESH WEAR



## 3D Study





















## Final product execution





27

## 3D Study













#### 3D Study











#### 3D Study





















## 3D Study











## 3D Study













## 3D Study











## 3D Study















## 3D Study









## 3D Study











#### 3D Study









## 3D Study































#### 3D Study











## 3D Study

























63

## 3D Study











3D Study













## 3D Study

















#### 3D Study

## 3D Study









3D Study























# 3D Study











3D Study













# 3D Study





















# 3D Study















































































































































































































































































































# ROLL UPS / NOMADIC / SAMPLING STANDS / FLAGS





Roll up







**Customized Flags** 



Nomadic Stand



Sampling Stand

Nomadic sizes (wxh): 415x229 / 343 x 229 / 219.5 x 229 cm

Roll up sizes (wxh): 85x200 / 100x200 / 120x200 / 150x200 cm