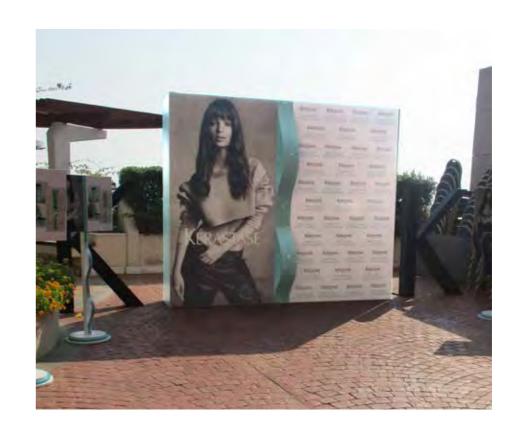

# ROLL UPS / NOMADIC / SAMPLING STANDS / FLAGS

Roll up

**Customized Flags** 

Nomadic Stand

Sampling Stand

Nomadic sizes (wxh): 415x229 / 343 x 229 / 219.5 x 229 cm

Roll up sizes (wxh): 85x200 / 100x200 / 120x200 / 150x200 cm