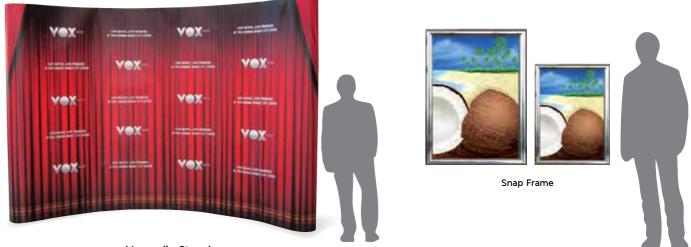

# ROLL UPS / NOMADIC / SAMPLING STANDS / FLAGS

Roll up

**Customized Flags** 

Nomadic Stand

Sampling Stand

Nomadic sizes (wxh): 415x229 / 343 x 229 / 219.5 x 229 cm

Roll up sizes (wxh): 85x200 / 100x200 / 120x200 / 150x200 cm

Flying Banner (wxh): 99,8x310 / 122x355 cm Nomadic Stand

Feather Flags (wxh): 100x360 / 100x490 cm

Snap Frame A1 /A0 (wxh): 59.4x84.1 / 84.1x118.8 cm

Sampling stand (wxh): base: 184.5x85.5 cm header: 77x40cm