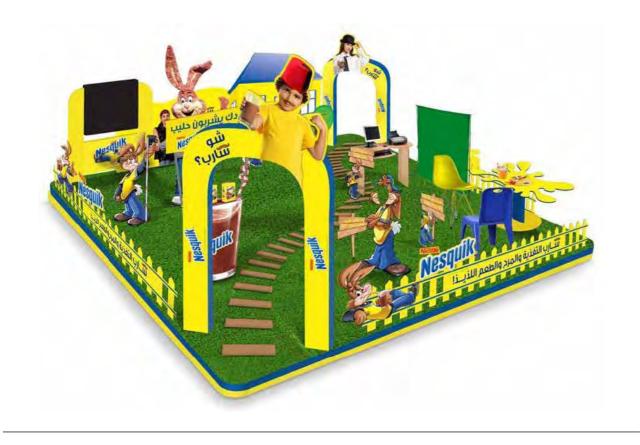

Menus



Wedding Cards





Leather Products



Hard cover Books



Leather cover Books



## 3D Study













#### 3D Study











#### 3D Study











#### 3D Study















## Final product execution

IST EVERYT

4H FRESH WEAR



## 3D Study





















## Final product execution





27

## 3D Study













#### 3D Study











#### 3D Study





















## 3D Study











## 3D Study













## 3D Study











## 3D Study















## 3D Study









## 3D Study











#### 3D Study









## 3D Study































#### 3D Study











## 3D Study

























63

## 3D Study











3D Study













## 3D Study

















#### 3D Study

## 3D Study









3D Study























# 3D Study











3D Study













# 3D Study





















# 3D Study















































































































































































































































































































# ROLL UPS / NOMADIC / SAMPLING STANDS / FLAGS





Roll up







**Customized Flags** 



Nomadic Stand



Sampling Stand

Nomadic sizes (wxh): 415x229 / 343 x 229 / 219.5 x 229 cm

Roll up sizes (wxh): 85x200 / 100x200 / 120x200 / 150x200 cm

Flying Banner (wxh): 99,8x310 / 122x355 cm Nomadic Stand

Feather Flags (wxh): 100x360 / 100x490 cm

Snap Frame A1 /A0 (wxh): 59.4x84.1 / 84.1