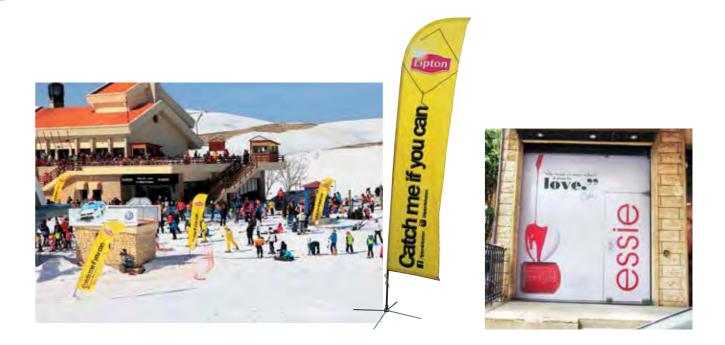

# ROLL UPS / NOMADIC / SAMPLING STANDS / FLAGS

Roll up

**Customized Flags** 

Nomadic Stand

Sampling Stand

Nomadic sizes (wxh): 415x229 / 343 x 229 / 219.5 x 229 cm

Roll up sizes (wxh): 85x200 / 100x200 / 120x200 / 150x200 cm

Flying Banner (wxh): 99,8x310 / 122x355 cm Nomadic Stand

Feather Flags (wxh): 100x360 / 100x490 cm

Snap Frame A1 /A0 (wxh): 59.4x84.1 / 84.1x118.8 cm

Sampling stand (wxh): base: 184.5x85.5 cm header: 77x40cm