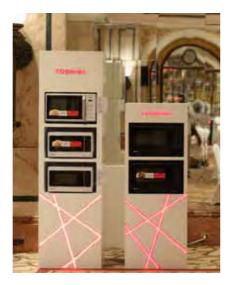

# 3D Study















































































































































































































































































































# ROLL UPS / NOMADIC / SAMPLING STANDS / FLAGS





Roll up







**Customized Flags** 



Nomadic Stand



Sampling Stand

Nomadic sizes (wxh): 415x229 / 343 x 229 / 219.5 x 229 cm

Roll up sizes (wxh): 85x200 / 100x200 / 120x200 / 150x200 cm

Flying Banner (wxh): 99,8x310 / 122x355 cm Nomadic Stand

Feather Flags (wxh): 100x360 / 100x490 cm

Snap Frame A1 /A0 (wxh): 59.4x84.1 / 84.1x118.8 cm

Sampling stand (wxh): base: 184.5x85.5 cm header: 77x40cm



































































































































































































































































































Mivitie's









# GIANT 3D MOCKUPS













CRAFTED





### GIANT 3D MOCKUPS























# GIANT 3D MOCKUPS

























# PLEXI DISPLAYS























### VEHICLE BRANDING



























#### VEHICLE BRANDING





























# UNIPOLES









88 Midane Street, Dekwaneh, P.O.Box: 55-279 Sin el Fil, Beirut - Lebanon **Tel:** +961 1 695 555 **Mob:** +961 3 678 200 **Fax:** +961 1 690 370

www.leodigital.com.lb