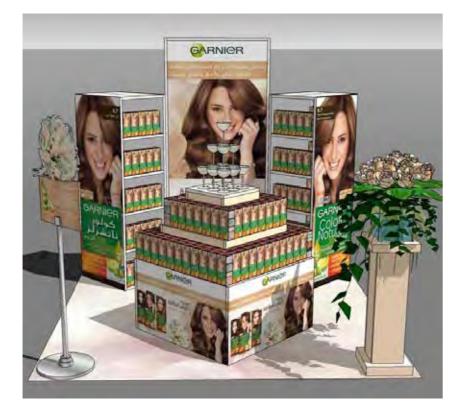

#### 3D Study











#### 3D Study











#### 3D Study















## Final product execution

IST EVERYT

4H FRESH WEAR



## 3D Study





















## Final product execution





27

## 3D Study













#### 3D Study











#### 3D Study





















## 3D Study











## 3D Study













## 3D Study











## 3D Study















## 3D Study









## 3D Study











#### 3D Study









## 3D Study































#### 3D Study











## 3D Study

























63

## 3D Study











3D Study













## 3D Study

















#### 3D Study

## 3D Study









3D Study























# 3D Study











3D Study













# 3D Study





















# 3D Study















































































































































































































































































































# ROLL UPS / NOMADIC / SAMPLING STANDS / FLAGS





Roll up







**Customized Flags** 



Nomadic Stand



Sampling Stand

Nomadic sizes (wxh): 415x229 / 343 x 229 / 219.5 x 229 cm

Roll up sizes (wxh): 85x200 / 100x200 / 120x200 / 150x200 cm

Flying Banner (wxh): 99,8x310 / 122x355 cm Nomadic Stand

Feather Flags (wxh): 100x360 / 100x490 cm

Snap Frame A1 /A0 (wxh): 59.4x84.1 / 84.1x118.8 cm

Sampling stand (wxh): base: 184.5x85.5 cm header: 77x40cm