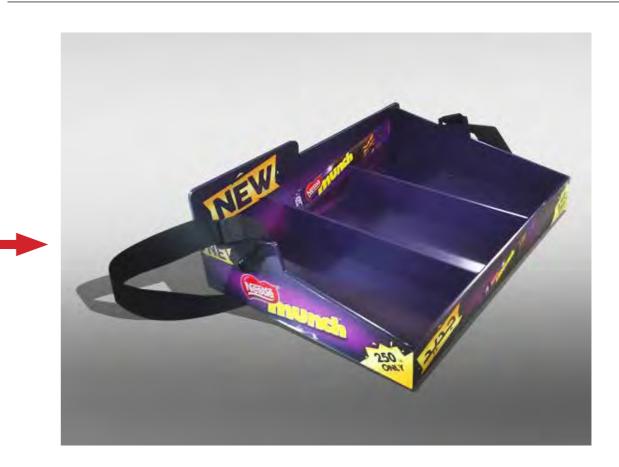

- Stickers



Customized Wrapping Papers



Shopping Bags



#### Pancarte



Totem





Greeting Cards - Invitation cards - Menus



Wedding Cards





Leather Products



Hard cover Books



Leather cover Books



## 3D Study













#### 3D Study











#### 3D Study











#### 3D Study















## Final product execution

IST EVERYT

4H FRESH WEAR



## 3D Study





















## Final product execution





27

## 3D Study













#### 3D Study











#### 3D Study





















## 3D Study











## 3D Study













## 3D Study











## 3D Study















## 3D Study









## 3D Study











#### 3D Study









## 3D Study































#### 3D Study











## 3D Study

























63

## 3D Study











3D Study













## 3D Study

















#### 3D Study

## 3D Study









3D Study























# 3D Study











3D Study













# 3D Study





















# 3D Study















































































































































































































































































































# ROLL UPS / NOMADIC / SAMPLING STANDS / FLAGS





Roll up







**Customized Flags** 



Nomadic Stand



Sampling Stand

Nomadic sizes (wxh): 415x229 / 343 x 229 / 219.5 x 229 cm

Roll up sizes (wxh): 85x200 / 100x200 / 120x200 / 150x200 cm

Flying Banner (w