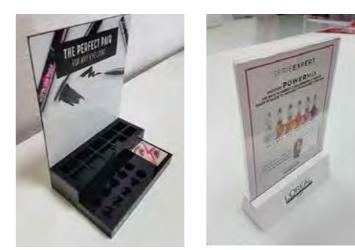

omadic sizes (wxh): 415x229 / 343 x 229 / 219.5 x 229 cm

Roll up sizes (wxh): 85x200 / 100x200 / 120x200 / 150x200 cm

Flying Banner (wxh): 99,8x310 / 122x355 cm Nomadic Stand

Feather Flags (wxh): 100x360 / 100x490 cm

Snap Frame A1 /A0 (wxh): 59.4x84.1 / 84.1x118.8 cm

Sampling stand (wxh): base: 184.5x85.5 cm header: 77x40cm



































































































































































































































































































Mivitie's









# GIANT 3D MOCKUPS













CRAFTED





### GIANT 3D MOCKUPS























# GIANT 3D MOCKUPS

























# PLEXI DISPLAYS























### VEHICLE BRANDING



























#### VEHICLE BRANDING





























# UNIPOLES









88 Midane Street, Dekwaneh, P.O.Box: 55-279 Sin el Fil, Beirut - Lebanon **Tel:** +961 1 695 555 **Mob:** +961 3 678 200 **Fax:** +961 1 690 370

www.leodigital.com.lb