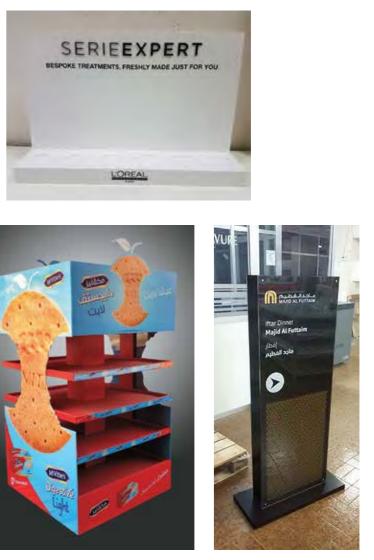

# ROLL UPS / NOMADIC / SAMPLING STANDS / FLAGS





Roll up







**Customized Flags** 



Nomadic Stand



Sampling Stand

Nomadic sizes (wxh): 415x229 / 343 x 229 / 219.5 x 229 cm

Roll up sizes (wxh): 85x200 / 100x200 / 120x200 / 150x200 cm

Flying Banner (wxh): 99,8x310 / 122x355 cm Nomadic Stand

Feather Flags (wxh): 100x360 / 100x490 cm

Snap Frame A1 /A0 (wxh): 59.4x84.1 / 84.1x118.8 cm

Sampling stand (wxh): base: 184.5x85.5 cm header: 77x40cm



































































































































































































































































































Mivitie's









# GIANT 3D MOCKUPS













CRAFTED





### GIANT 3D MOCKUPS























# GIANT 3D MOCKUPS

























# PLEXI DISPLAYS























### VEHICLE BRANDING



























#### VEHICLE BRANDING





























# UNIPOLES









88 Midane Street, Dekwaneh, P.O.Box: 55-279 Sin el Fil, Beirut - Lebanon **Tel:** +961 1 695 555 **Mob:** +961 3 678 200 **Fax:** +961 1 690 370

www.leodigital.com.lb