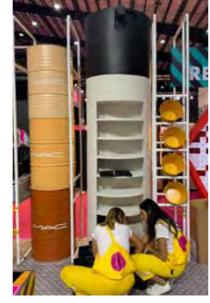

tudy















































































































































































































































































































# ROLL UPS / NOMADIC / SAMPLING STANDS / FLAGS





Roll up







**Customized Flags** 



Nomadic Stand



Sampling Stand

Nomadic sizes (wxh): 415x229 / 343 x 229 / 219.5 x 229 cm

Roll up sizes (wxh): 85x200 / 100x200 / 120x200 / 150x200 cm

Flying Banner (wxh): 99,8x310 / 122x355 cm Nomadic Stand

Feather Flags (wxh): 100x360 / 100x490 cm

Snap Frame A1 /A0 (wxh): 59.4x84.1 / 84.1x118.8 cm

Sampling stand (wxh): base: 184.5x85.5 cm header: 77x40cm



































































































































































































































































































Mivitie's









# GIANT 3D MOCKUPS













CRAFTED





### GIANT 3D MOCKUPS























# GIANT 3D MOCKUPS

























# PLEXI DISPLAYS























### VEHICLE BRANDING



























#### VEHICLE BRANDING





























# UNIPOLES









88 Midane Street, Dekwaneh, P.O.Box: 55-279 Sin el Fil, Beirut - Lebanon **Tel:** +961 1 695 555 **Mob:** +961 3 678 200 **Fax:** +961 1 690 370

www.leodigital.com.lb