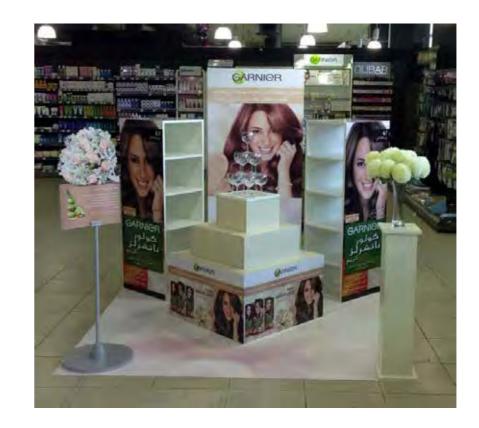

#### 3D Study











#### 3D Study











#### 3D Study















## Final product execution

IST EVERYT

4H FRESH WEAR



## 3D Study





















## Final product execution





27

## 3D Study













#### 3D Study











#### 3D Study





















## 3D Study











## 3D Study













## 3D Study











## 3D Study















## 3D Study









## 3D Study











#### 3D Study









## 3D Study































#### 3D Study











## 3D Study

























63

## 3D Study











3D Study













## 3D Study

















#### 3D Study

## 3D Study









3D Study























# 3D Study











3D Study













# 3D Study





















# 3D Study















































































































































































































































































































# ROLL UPS / NOMADIC / SAMPLING STANDS / FLAGS





Roll up







**Customized Flags** 



Nomadic Stand



Sampling Stand

Nomadic sizes (wxh): 415x229 / 343 x 229 / 219.5 x 229 cm

Roll up sizes (wxh): 85x200 / 100x200 / 120x200 / 150x200 cm

Flying Banner (wxh): 99,8x310 / 122x355 cm Nomadic Stand

Feather Flags (wxh): 100x360 / 100x490 cm

Snap Frame A1 /A0 (wxh): 59.4x84.1 / 84.1x118.8 cm

Sampling stand (wxh): base: 184.5x85.5 cm header: 77x40cm