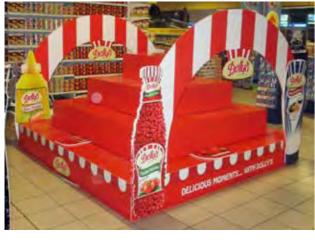

# ROLL UPS / NOMADIC / SAMPLING STANDS / FLAGS





Roll up







**Customized Flags** 



Nomadic Stand



Sampling Stand

Nomadic sizes (wxh): 415x229 / 343 x 229 / 219.5 x 229 cm

Roll up sizes (wxh): 85x200 / 100x200 / 120x200 / 150x200 cm

Flying Banner (wxh): 99,8x310 / 122x355 cm Nomadic Stand

Feather Flags (wxh): 100x360 / 100x490 cm

Snap Frame A1 /A0 (wxh): 59.4x84.1 / 84.1x118.8 cm

Sampling stand (wxh): base: 184.5x85.5 cm header: 77x40cm



































































































































































































































































































Mivitie's









# GIANT 3D MOCKUPS













CRAFTED





### GIANT 3D MOCKUPS























# GIANT 3D MOCKUPS

























# PLEXI DISPLAYS























### VEHICLE BRANDING



























#### VEHICLE BRANDING





























# UNIPOLES









88 Midane Street, Dekwaneh, P.O.Box: 55-279 Sin el Fil, Beirut - Lebanon **Tel:** +961 1 695 555 **Mob:** +961 3 678 200 **Fax:** +961 1 690 370

www.leodigital.com.lb