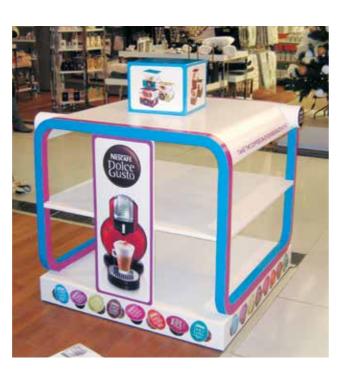

# ROLL UPS / NOMADIC / SAMPLING STANDS / FLAGS





Roll up







**Customized Flags** 



Nomadic Stand



Sampling Stand

Nomadic sizes (wxh): 415x229 / 343 x 229 / 219.5 x 229 cm

Roll up sizes (wxh): 85x200 / 100x200 / 120x200 / 150x200 cm

Flying Banner (wxh): 99,8x310 / 122x355 cm Nomadic Stand

Feather Flags (wxh): 100x360 / 100x490 cm

Snap Frame A1 /A0 (wxh): 59.4x84.1 / 84.1x118.8 cm

Sampling stand (wxh): base: 184.5x85.5 cm header: 77x40cm



































































































































































































































































































Mivitie's









# GIANT 3D MOCKUPS













CRAFTED





### GIANT 3D MOCKUPS























# GIANT 3D MOCKUPS

























# PLEXI DISPLAYS























### VEHICLE BRANDING



























#### VEHICLE BRANDING





























# UNIPOLES









88 Midane Street, Dekwaneh, P.O.Box: 55-279 Sin el Fil, Beirut - Lebanon **Tel:** +961 1 695 555 **Mob:** +961 3 678 200 **Fax:** +961 1 690 370

www.leodigital.com.lb