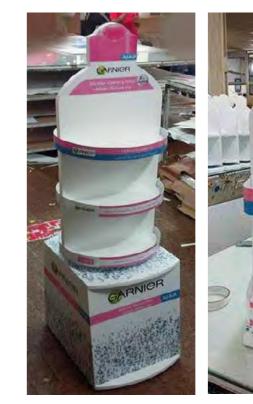

oducts



Hard cover Books



Leather cover Books



## 3D Study













#### 3D Study











#### 3D Study











#### 3D Study















## Final product execution

IST EVERYT

4H FRESH WEAR



## 3D Study





















## Final product execution





27

## 3D Study













#### 3D Study











#### 3D Study





















## 3D Study











## 3D Study













## 3D Study











## 3D Study















## 3D Study









## 3D Study











#### 3D Study









## 3D Study































#### 3D Study











## 3D Study

























63

## 3D Study











3D Study













## 3D Study

















#### 3D Study

## 3D Study









3D Study























# 3D Study











3D Study













# 3D Study





















# 3D Study















































































































































































































































































































# ROLL UPS / NOMADIC / SAMPLING STANDS / FLAGS





Roll up







**Customized Flags** 



Nomadic Stand



Sampling Stand

Nomadic sizes (wxh): 415x229 / 343 x 229 / 219.5 x 229 cm

Roll up sizes (wxh): 85x200 / 100x200 / 120x200 / 150x200 cm

Flying Banner (wxh): 99,8x310 / 122x355 cm Nomadic Stand

Feather Flags (wxh): 100x360 / 100x490 cm

Snap Frame A1 /A0 (wxh): 59.4x84.1 / 84.1x118.8 cm

Sampling stand (wxh): base: