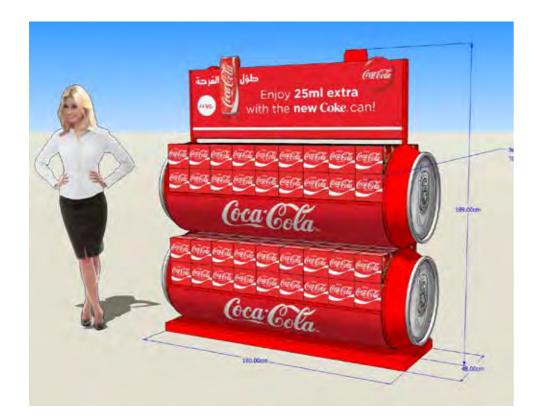

er Books



Leather cover Books



## 3D Study













#### 3D Study











#### 3D Study











#### 3D Study















## Final product execution

IST EVERYT

4H FRESH WEAR



## 3D Study





















## Final product execution





27

## 3D Study













#### 3D Study











#### 3D Study





















## 3D Study











## 3D Study













## 3D Study











## 3D Study















## 3D Study









## 3D Study











#### 3D Study









## 3D Study































#### 3D Study











## 3D Study

























63

## 3D Study











3D Study













## 3D Study

















#### 3D Study

## 3D Study









3D Study























# 3D Study











3D Study













# 3D Study





















# 3D Study















































































































































































































































































































# ROLL UPS / NOMADIC / SAMPLING STANDS / FLAGS





Roll up







**Customized Flags** 



Nomadic Stand



Sampling Stand

Nomadic sizes (wxh): 415x229 / 343 x 229 / 219.5 x 229 cm

Roll up sizes (wxh): 85x200 / 100x200 / 120x200 / 150x200 cm

Flying Banner (wxh): 99,8x310 / 122x355 cm Nomadic Stand

Feather Flags (wxh): 100x360 / 100x490 cm

Snap Frame A1 /A0 (wxh): 59.4x84.1 / 84.1x118.8 cm

Sampling stand (wxh): base: 184.5x85.5 cm hea