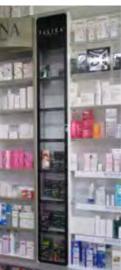

## Final product execution





27

## 3D Study













#### 3D Study











#### 3D Study





















## 3D Study











## 3D Study













## 3D Study











## 3D Study















## 3D Study









## 3D Study











#### 3D Study









## 3D Study































#### 3D Study











## 3D Study

























63

## 3D Study











3D Study













## 3D Study

















#### 3D Study

## 3D Study









3D Study























# 3D Study











3D Study













# 3D Study





















# 3D Study















































































































































































































































































































# ROLL UPS / NOMADIC / SAMPLING STANDS / FLAGS





Roll up







**Customized Flags** 



Nomadic Stand



Sampling Stand

Nomadic sizes (wxh): 415x229 / 343 x 229 / 219.5 x 229 cm

Roll up sizes (wxh): 85x200 / 100x200 / 120x200 / 150x200 cm

Flying Banner (wxh): 99,8x310 / 122x355 cm Nomadic Stand

Feather Flags (wxh): 100x360 / 100x490 cm

Snap Frame A1 /A0 (wxh): 59.4x84.1 / 84.1x118.8 cm

Sampling stand (wxh): base: 184.5x85.5 cm header: 77x40cm