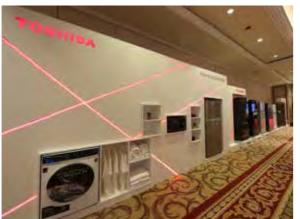

# 3D Study















































































































































































































































































































# ROLL UPS / NOMADIC / SAMPLING STANDS / FLAGS





Roll up







**Customized Flags** 



Nomadic Stand



Sampling Stand

Nomadic sizes (wxh): 415x229 / 343 x 229 / 219.5 x 229 cm

Roll up sizes (wxh): 85x200 / 100x200 / 120x200 / 150x200 cm

Flying Banner (wxh): 99,8x310 / 122x355 cm Nomadic Stand

Feather Flags (wxh): 100x360 / 100x490 cm

Snap Frame A1 /A0 (wxh): 59.4x84.1 / 84.1x118.8 cm

Sampling stand (wxh): base: 184.5x85.5 cm header: 77x40cm



































































































































































































































































































Mivitie's









# GIANT 3D MOCKUPS













CRAFTED





### GIANT 3D MOCKUPS























# GIANT 3D MOCKUPS

























# PLEXI DISPLAYS























### VEHICLE BRANDING



























#### VEHICLE BRANDING





























# UNIPOLES









88 Midane Street, Dekwaneh, P.O.Box: 55-279 Sin el Fil, Beirut - Lebanon **Tel:** +961 1 695 555 **Mob:** +961 3 678 200 **Fax:** +961 1 690 370

www.leodigital.com.lb