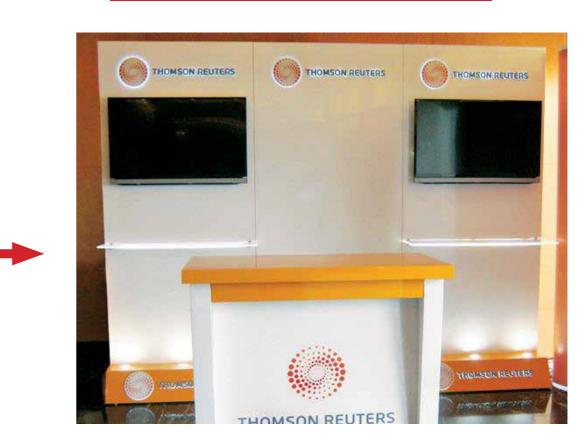

Totem





Greeting Cards - Invitation cards - Menus



Wedding Cards





Leather Products



Hard cover Books



Leather cover Books



## 3D Study













#### 3D Study











#### 3D Study











#### 3D Study















## Final product execution

IST EVERYT

4H FRESH WEAR



## 3D Study





















## Final product execution





27

## 3D Study













#### 3D Study











#### 3D Study





















## 3D Study











## 3D Study













## 3D Study











## 3D Study















## 3D Study









## 3D Study











#### 3D Study









## 3D Study































#### 3D Study











## 3D Study

























63

## 3D Study











3D Study













## 3D Study

















#### 3D Study

## 3D Study









3D Study























# 3D Study











3D Study













# 3D Study





















# 3D Study















































































































































































































































































































# ROLL UPS / NOMADIC / SAMPLING STANDS / FLAGS





Roll up







**Customized Flags** 



Nomadic Stand



Sampling Stand

Nomadic sizes (wxh): 415x229 / 343 x 229 / 219.5 x 229 cm

Roll up sizes (wxh): 85x200 / 100x200 / 120x200 / 150x200 cm

Flying Banner (wxh): 99,8x310 / 122x355 cm Nomadic Stand

Feather Flags (wxh): 100x360 / 100