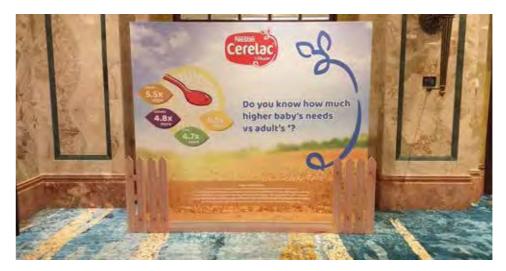

# ROLL UPS / NOMADIC / SAMPLING STANDS / FLAGS





Roll up







**Customized Flags** 



Nomadic Stand



Sampling Stand

Nomadic sizes (wxh): 415x229 / 343 x 229 / 219.5 x 229 cm

Roll up sizes (wxh): 85x200 / 100x200 / 120x200 / 150x200 cm

Flying Banner (wxh): 99,8x310 / 122x355 cm Nomadic Stand

Feather Flags (wxh): 100x360 / 100x490 cm

Snap Frame A1 /A0 (wxh): 59.4x84.1 / 84.1x118.8 cm

Sampling stand (wxh): base: 184.5x85.5 cm header: 77x40cm



































































































































































































































































































Mivitie's









# GIANT 3D MOCKUPS













CRAFTED





### GIANT 3D MOCKUPS























# GIANT 3D MOCKUPS

























# PLEXI DISPLAYS























### VEHICLE BRANDING



























#### VEHICLE BRANDING





























# UNIPOLES









88 Midane Street, Dekwaneh, P.O.Box: 55-279 Sin el Fil, Beirut - Lebanon **Tel:** +961 1 695 555 **Mob:** +961 3 678 200 **Fax:** +961 1 690 370

www.leodigital.com.lb