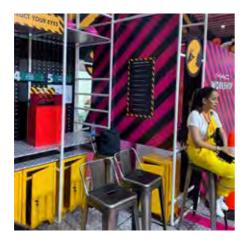

# ROLL UPS / NOMADIC / SAMPLING STANDS / FLAGS





Roll up







**Customized Flags** 



Nomadic Stand



Sampling Stand

Nomadic sizes (wxh): 415x229 / 343 x 229 / 219.5 x 229 cm

Roll up sizes (wxh): 85x200 / 100x200 / 120x200 / 150x200 cm

Flying Banner (wxh): 99,8x310 / 122x355 cm Nomadic Stand

Feather Flags (wxh): 100x360 / 100x490 cm

Snap Frame A1 /A0 (wxh): 59.4x84.1 / 84.1x118.8 cm

Sampling stand (wxh): base: 184.5x85.5 cm header: 77x40cm



































































































































































































































































































Mivitie's









# GIANT 3D MOCKUPS













CRAFTED





### GIANT 3D MOCKUPS























# GIANT 3D MOCKUPS

























# PLEXI DISPLAYS























### VEHICLE BRANDING



























#### VEHICLE BRANDING





























# UNIPOLES









88 Midane Street, Dekwaneh, P.O.Box: 55-279 Sin el Fil, Beirut - Lebanon **Tel:** +961 1 695 555 **Mob:** +961 3 678 200 **Fax:** +961 1 690 370

www.leodigital.com.lb