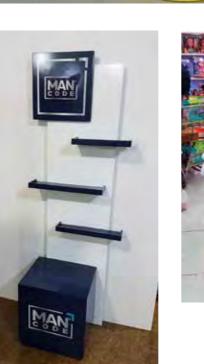

# ROLL UPS / NOMADIC / SAMPLING STANDS / FLAGS





Roll up







**Customized Flags** 



Nomadic Stand



Sampling Stand

Nomadic sizes (wxh): 415x229 / 343 x 229 / 219.5 x 229 cm

Roll up sizes (wxh): 85x200 / 100x200 / 120x200 / 150x200 cm

Flying Banner (wxh): 99,8x310 / 122x355 cm Nomadic Stand

Feather Flags (wxh): 100x360 / 100x490 cm

Snap Frame A1 /A0 (wxh): 59.4x84.1 / 84.1x118.8 cm

Sampling stand (wxh): base: 184.5x85.5 cm header: 77x40cm



































































































































































































































































































Mivitie's









# GIANT 3D MOCKUPS













CRAFTED





### GIANT 3D MOCKUPS























# GIANT 3D MOCKUPS

























# PLEXI DISPLAYS























### VEHICLE BRANDING



























#### VEHICLE BRANDING





























# UNIPOLES









88 Midane Street, Dekwaneh, P.O.Box: 55-279 Sin el Fil, Beirut - Lebanon **Tel:** +961 1 695 555 **Mob:** +961 3 678 200 **Fax:** +961 1 690 370

www.leodigital.com.lb