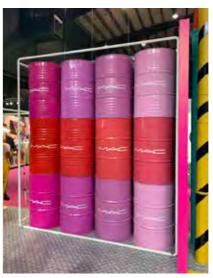

# ROLL UPS / NOMADIC / SAMPLING STANDS / FLAGS





Roll up







**Customized Flags** 



Nomadic Stand



Sampling Stand

Nomadic sizes (wxh): 415x229 / 343 x 229 / 219.5 x 229 cm

Roll up sizes (wxh): 85x200 / 100x200 / 120x200 / 150x200 cm

Flying Banner (wxh): 99,8x310 / 122x355 cm Nomadic Stand

Feather Flags (wxh): 100x360 / 100x490 cm

Snap Frame A1 /A0 (wxh): 59.4x84.1 / 84.1x118.8 cm

Sampling stand (wxh): base: 184.5x85.5 cm header: 77x40cm



































































































































































































































































































Mivitie's









# GIANT 3D MOCKUPS













CRAFTED





### GIANT 3D MOCKUPS























# GIANT 3D MOCKUPS

























# PLEXI DISPLAYS























### VEHICLE BRANDING



























#### VEHICLE BRANDING





























# UNIPOLES









88 Midane Street, Dekwaneh, P.O.Box: 55-279 Sin el Fil, Beirut - Lebanon **Tel:** +961 1 695 555 **Mob:** +961 3 678 200 **Fax:** +961 1 690 370

www.leodigital.com.lb