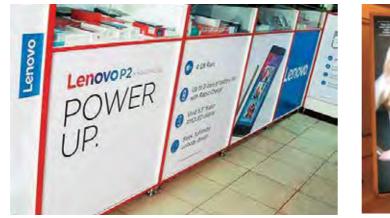

#### 3D Study





















## 3D Study











## 3D Study













## 3D Study











## 3D Study















## 3D Study









## 3D Study











#### 3D Study









## 3D Study































#### 3D Study











## 3D Study

























63

## 3D Study











3D Study













## 3D Study

















#### 3D Study

## 3D Study









3D Study























# 3D Study











3D Study













# 3D Study





















# 3D Study















































































































































































































































































































# ROLL UPS / NOMADIC / SAMPLING STANDS / FLAGS





Roll up







**Customized Flags** 



Nomadic Stand



Sampling Stand

Nomadic sizes (wxh): 415x229 / 343 x 229 / 219.5 x 229 cm

Roll up sizes (wxh): 85x200 / 100x200 / 120x200 / 150x200 cm

Flying Banner (wxh): 99,8x310 / 122x355 cm Nomadic Stand

Feather Flags (wxh): 100x360 / 100x490 cm

Snap Frame A1 /A0 (wxh): 59.4x84.1 / 84.1x118.8 cm

Sampling stand (wxh): base: 184.5x85.5 cm header: 77x40cm



































































































































































































































































































Mivi