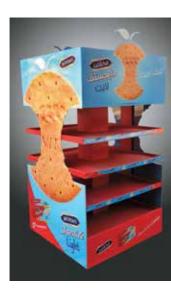

# ROLL UPS / NOMADIC / SAMPLING STANDS / FLAGS





Roll up







**Customized Flags** 



Nomadic Stand



Sampling Stand

Nomadic sizes (wxh): 415x229 / 343 x 229 / 219.5 x 229 cm

Roll up sizes (wxh): 85x200 / 100x200 / 120x200 / 150x200 cm

Flying Banner (wxh): 99,8x310 / 122x355 cm Nomadic Stand

Feather Flags (wxh): 100x360 / 100x490 cm

Snap Frame A1 /A0 (wxh): 59.4x84.1 / 84.1x118.8 cm

Sampling stand (wxh): base: 184.5x85.5 cm header: 77x40cm



































































































































































































































































































Mivitie's









# GIANT 3D MOCKUPS













CRAFTED





### GIANT 3D MOCKUPS























# GIANT 3D MOCKUPS

























# PLEXI DISPLAYS























### VEHICLE BRANDING



























#### VEHICLE BRANDING





























# UNIPOLES









88 Midane Street, Dekwaneh, P.O.Box: 55-279 Sin el Fil, Beirut - Lebanon **Tel:** +961 1 695 555 **Mob:** +961 3 678 200 **Fax:** +961 1 690 370

www.leodigital.com.lb