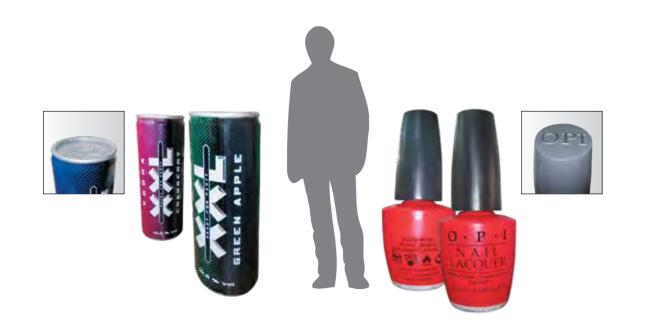

* 



Nomadic Stand



Sampling Stand

Nomadic sizes (wxh): 415x229 / 343 x 229 / 219.5 x 229 cm

Roll up sizes (wxh): 85x200 / 100x200 / 120x200 / 150x200 cm

Flying Banner (wxh): 99,8x310 / 122x355 cm Nomadic Stand

Feather Flags (wxh): 100x360 / 100x490 cm

Snap Frame A1 /A0 (wxh): 59.4x84.1 / 84.1x118.8 cm

Sampling stand (wxh): base: 184.5x85.5 cm header: 77x40cm



































































































































































































































































































Mivitie's









# GIANT 3D MOCKUPS













CRAFTED





### GIANT 3D MOCKUPS























# GIANT 3D MOCKUPS

























# PLEXI DISPLAYS























### VEHICLE BRANDING



























#### VEHICLE BRANDING





























# UNIPOLES









88 Midane Street, Dekwaneh, P.O.Box: 55-279 Sin el Fil, Beirut - Lebanon **Tel:** +961 1 695 555 **Mob:** +961 3 678 200 **Fax:** +961 1 690 370

www.leodigital.com.lb