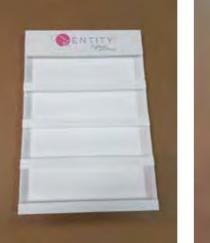

ic sizes (wxh): 415x229 / 343 x 229 / 219.5 x 229 cm

Roll up sizes (wxh): 85x200 / 100x200 / 120x200 / 150x200 cm

Flying Banner (wxh): 99,8x310 / 122x355 cm Nomadic Stand

Feather Flags (wxh): 100x360 / 100x490 cm

Snap Frame A1 /A0 (wxh): 59.4x84.1 / 84.1x118.8 cm

Sampling stand (wxh): base: 184.5x85.5 cm header: 77x40cm



































































































































































































































































































Mivitie's









# GIANT 3D MOCKUPS













CRAFTED





### GIANT 3D MOCKUPS























# GIANT 3D MOCKUPS

























# PLEXI DISPLAYS























### VEHICLE BRANDING



























#### VEHICLE BRANDING





























# UNIPOLES









88 Midane Street, Dekwaneh, P.O.Box: 55-279 Sin el Fil, Beirut - Lebanon **Tel:** +961 1 695 555 **Mob:** +961 3 678 200 **Fax:** +961 1 690 370

www.leodigital.com.lb