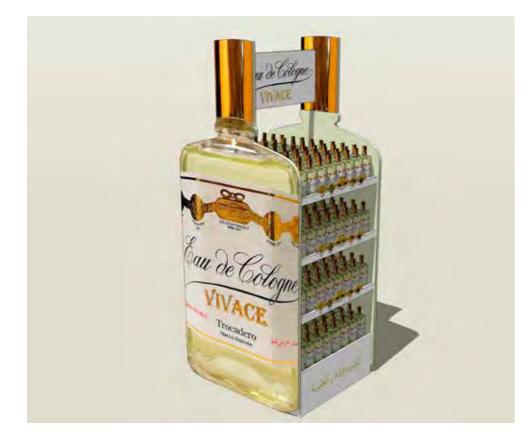

rames - Table tents



Flyers - Brochures - Booklets



Certificates - Posters



Coupon - Stickers



Customized Wrapping Papers



Shopping Bags



#### Pancarte



Totem





Greeting Cards - Invitation cards - Menus



Wedding Cards





Leather Products



Hard cover Books



Leather cover Books



## 3D Study













#### 3D Study











#### 3D Study











#### 3D Study















## Final product execution

IST EVERYT

4H FRESH WEAR



## 3D Study





















## Final product execution





27

## 3D Study













#### 3D Study











#### 3D Study





















## 3D Study











## 3D Study













## 3D Study











## 3D Study















## 3D Study









## 3D Study











#### 3D Study









## 3D Study































#### 3D Study











## 3D Study

























63

## 3D Study











3D Study













## 3D Study

















#### 3D Study

## 3D Study









3D Study























# 3D Study











3D Study













# 3D Study





















# 3D Study















































































































































































































































































































# ROLL UPS / NOMADIC / SAMPLING STANDS / FLAGS





Roll up







**Customized Flags** 



Nomadic Stand



Sampling Stand

Nomadic sizes (wxh): 415x229 / 343 x 229 / 219.5