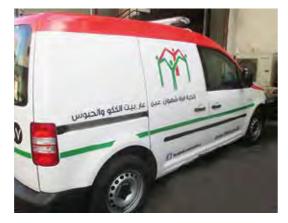

20x200 / 150x200 cm

Flying Banner (wxh): 99,8x310 / 122x355 cm Nomadic Stand

Feather Flags (wxh): 100x360 / 100x490 cm

Snap Frame A1 /A0 (wxh): 59.4x84.1 / 84.1x118.8 cm

Sampling stand (wxh): base: 184.5x85.5 cm header: 77x40cm



































































































































































































































































































Mivitie's









# GIANT 3D MOCKUPS













CRAFTED





### GIANT 3D MOCKUPS























# GIANT 3D MOCKUPS

























# PLEXI DISPLAYS























### VEHICLE BRANDING



























#### VEHICLE BRANDING





























# UNIPOLES









88 Midane Street, Dekwaneh, P.O.Box: 55-279 Sin el Fil, Beirut - Lebanon **Tel:** +961 1 695 555 **Mob:** +961 3 678 200 **Fax:** +961 1 690 370

www.leodigital.com.lb