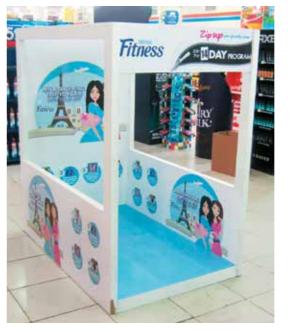

# ROLL UPS / NOMADIC / SAMPLING STANDS / FLAGS





Roll up







**Customized Flags** 



Nomadic Stand



Sampling Stand

Nomadic sizes (wxh): 415x229 / 343 x 229 / 219.5 x 229 cm

Roll up sizes (wxh): 85x200 / 100x200 / 120x200 / 150x200 cm

Flying Banner (wxh): 99,8x310 / 122x355 cm Nomadic Stand

Feather Flags (wxh): 100x360 / 100x490 cm

Snap Frame A1 /A0 (wxh): 59.4x84.1 / 84.1x118.8 cm

Sampling stand (wxh): base: 184.5x85.5 cm header: 77x40cm



































































































































































































































































































Mivitie's









# GIANT 3D MOCKUPS













CRAFTED





### GIANT 3D MOCKUPS























# GIANT 3D MOCKUPS

























# PLEXI DISPLAYS























### VEHICLE BRANDING



























#### VEHICLE BRANDING





























# UNIPOLES









88 Midane Street, Dekwaneh, P.O.Box: 55-279 Sin el Fil, Beirut - Lebanon **Tel:** +961 1 695 555 **Mob:** +961 3 678 200 **Fax:** +961 1 690 370

www.leodigital.com.lb