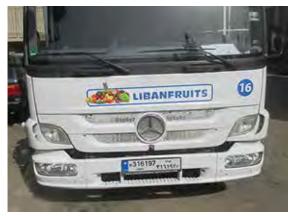

00x200 / 120x200 / 150x200 cm

Flying Banner (wxh): 99,8x310 / 122x355 cm Nomadic Stand

Feather Flags (wxh): 100x360 / 100x490 cm

Snap Frame A1 /A0 (wxh): 59.4x84.1 / 84.1x118.8 cm

Sampling stand (wxh): base: 184.5x85.5 cm header: 77x40cm



































































































































































































































































































Mivitie's









# GIANT 3D MOCKUPS













CRAFTED





### GIANT 3D MOCKUPS























# GIANT 3D MOCKUPS

























# PLEXI DISPLAYS























### VEHICLE BRANDING



























#### VEHICLE BRANDING





























# UNIPOLES









88 Midane Street, Dekwaneh, P.O.Box: 55-279 Sin el Fil, Beirut - Lebanon **Tel:** +961 1 695 555 **Mob:** +961 3 678 200 **Fax:** +961 1 690 370

www.leodigital.com.lb