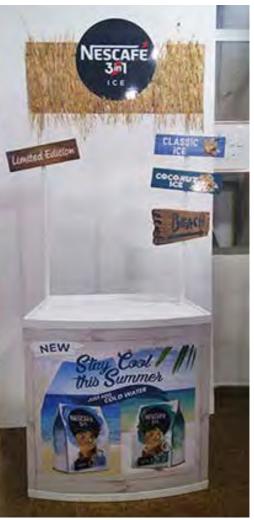

# ROLL UPS / NOMADIC / SAMPLING STANDS / FLAGS

Roll up

**Customized Flags** 

Nomadic Stand

Sampling Stand

Nomadic sizes (wxh): 415x229 / 343 x 229 / 219.5 x 229 cm

Roll up sizes (wxh): 85x200 / 100x200 / 120x200 / 150x200 cm