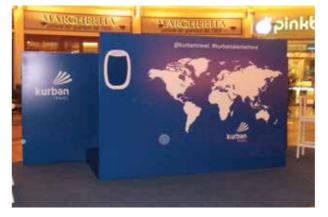

# ROLL UPS / NOMADIC / SAMPLING STANDS / FLAGS

Roll up

**Customized Flags** 

Nomadic Stand

Sampling Stand

Nomadic sizes (wxh): 415x229 / 343 x 229 / 219.5 x 229 cm

Roll up sizes (wxh): 85x200 / 100x200 / 120x200 / 150x200 cm

Flying Banner (wxh): 99,8x310 / 122x355 cm Nomadic Stand

Feather Flags (wxh): 100x360 / 100x490 cm

Snap Frame A1 /A0 (wxh): 59.4x84.1 / 84.1x118.8 cm

Sampling stand (wxh): base: 184.5x85.5 cm header: 77x40cm