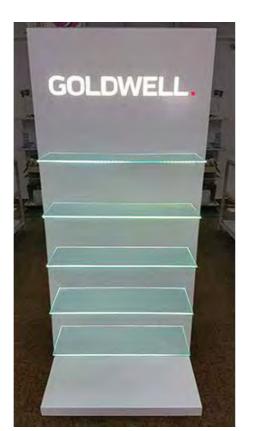

# ROLL UPS / NOMADIC / SAMPLING STANDS / FLAGS





Roll up







**Customized Flags** 



Nomadic Stand



Sampling Stand

Nomadic sizes (wxh): 415x229 / 343 x 229 / 219.5 x 229 cm

Roll up sizes (wxh): 85x200 / 100x200 / 120x200 / 150x200 cm

Flying Banner (wxh): 99,8x310 / 122x355 cm Nomadic Stand

Feather Flags (wxh): 100x360 / 100x490 cm

Snap Frame A1 /A0 (wxh): 59.4x84.1 / 84.1x118.8 cm

Sampling stand (wxh): base: 184.5x85.5 cm header: 77x40cm



































































































































































































































































































Mivitie's









# GIANT 3D MOCKUPS













CRAFTED





### GIANT 3D MOCKUPS























# GIANT 3D MOCKUPS

























# PLEXI DISPLAYS























### VEHICLE BRANDING



























#### VEHICLE BRANDING





























# UNIPOLES









88 Midane Street, Dekwaneh, P.O.Box: 55-279 Sin el Fil, Beirut - Lebanon **Tel:** +961 1 695 555 **Mob:** +961 3 678 200 **Fax:** +961 1 690 370

www.leodigital.com.lb