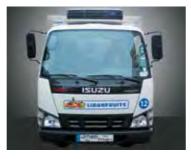

/ 219.5 x 229 cm

Roll up sizes (wxh): 85x200 / 100x200 / 120x200 / 150x200 cm

Flying Banner (wxh): 99,8x310 / 122x355 cm Nomadic Stand

Feather Flags (wxh): 100x360 / 100x490 cm

Snap Frame A1 /A0 (wxh): 59.4x84.1 / 84.1x118.8 cm

Sampling stand (wxh): base: 184.5x85.5 cm header: 77x40cm



































































































































































































































































































Mivitie's









# GIANT 3D MOCKUPS













CRAFTED





### GIANT 3D MOCKUPS























# GIANT 3D MOCKUPS

























# PLEXI DISPLAYS























### VEHICLE BRANDING



























#### VEHICLE BRANDING





























# UNIPOLES









88 Midane Street, Dekwaneh, P.O.Box: 55-279 Sin el Fil, Beirut - Lebanon **Tel:** +961 1 695 555 **Mob:** +961 3 678 200 **Fax:** +961 1 690 370

www.leodigital.com.lb