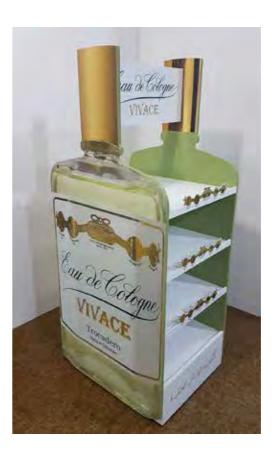

- Table tents



Flyers - Brochures - Booklets



Certificates - Posters



Coupon - Stickers



Customized Wrapping Papers



Shopping Bags



#### Pancarte



Totem





Greeting Cards - Invitation cards - Menus



Wedding Cards





Leather Products



Hard cover Books



Leather cover Books



## 3D Study













#### 3D Study











#### 3D Study











#### 3D Study















## Final product execution

IST EVERYT

4H FRESH WEAR



## 3D Study





















## Final product execution





27

## 3D Study













#### 3D Study











#### 3D Study





















## 3D Study











## 3D Study













## 3D Study











## 3D Study















## 3D Study









## 3D Study











#### 3D Study









## 3D Study































#### 3D Study











## 3D Study

























63

## 3D Study











3D Study













## 3D Study

















#### 3D Study

## 3D Study









3D Study























# 3D Study











3D Study













# 3D Study





















# 3D Study















































































































































































































































































































# ROLL UPS / NOMADIC / SAMPLING STANDS / FLAGS





Roll up







**Customized Flags** 



Nomadic Stand



Sampling Stand

Nomadic sizes (wxh): 415x229 / 343 x 229 / 219.5 x 229