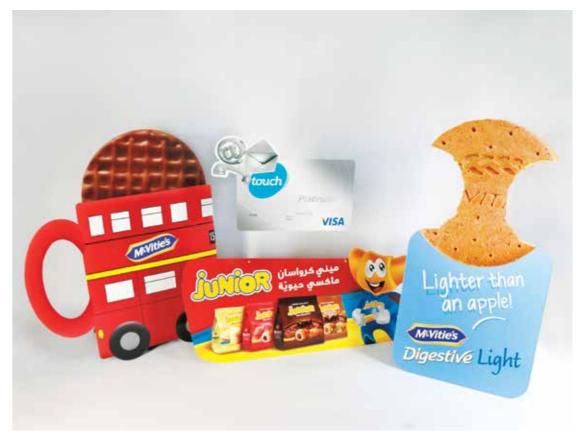

# POSM

Shelf Talkers

Shelf Strips - Shelf Stopper

Danglers

Tags - Bottle Necks - Labels

Wobblers

Mivitie's