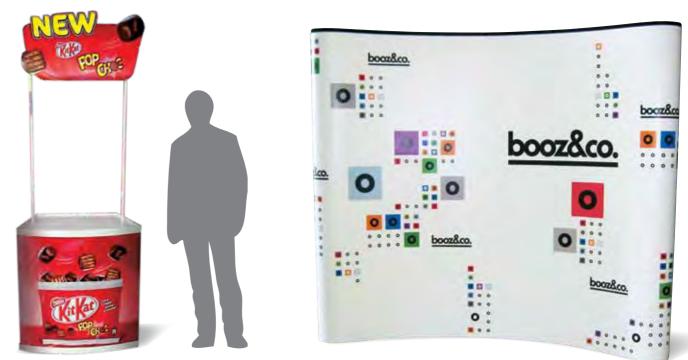

## 3D Study











#### 3D Study









## 3D Study































#### 3D Study











## 3D Study

























63

## 3D Study











3D Study













## 3D Study

















#### 3D Study

## 3D Study









3D Study























# 3D Study











3D Study













# 3D Study





















# 3D Study















































































































































































































































































































# ROLL UPS / NOMADIC / SAMPLING STANDS / FLAGS





Roll up







**Customized Flags** 



Nomadic Stand



Sampling Stand

Nomadic sizes (wxh): 415x229 / 343 x 229 / 219.5 x 229 cm

Roll up sizes (wxh): 85x200 / 100x200 / 120x200 / 150x200 cm

Flying Banner (wxh): 99,8x310 / 122x355 cm Nomadic Stand

Feather Flags (wxh): 100x360 / 100x490 cm

Snap Frame A1 /A0 (wxh): 59.4x84.1 / 84.1x118.8 cm

Sampling stand (wxh): base: 184.5x85.5 cm header: 77x40cm



































































































































































































































































































Mivitie's









# GIANT 3D MOCKUPS













CRAFTED





### GIANT 3D MOCKUPS























# GIANT 3D MOCKUPS

























# PLEXI