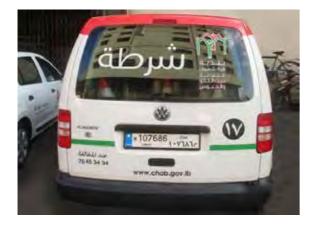

00 / 120x200 / 150x200 cm

Flying Banner (wxh): 99,8x310 / 122x355 cm Nomadic Stand

Feather Flags (wxh): 100x360 / 100x490 cm

Snap Frame A1 /A0 (wxh): 59.4x84.1 / 84.1x118.8 cm

Sampling stand (wxh): base: 184.5x85.5 cm header: 77x40cm



































































































































































































































































































Mivitie's









# GIANT 3D MOCKUPS













CRAFTED





### GIANT 3D MOCKUPS























# GIANT 3D MOCKUPS

























# PLEXI DISPLAYS























### VEHICLE BRANDING



























#### VEHICLE BRANDING





























# UNIPOLES









88 Midane Street, Dekwaneh, P.O.Box: 55-279 Sin el Fil, Beirut - Lebanon **Tel:** +961 1 695 555 **Mob:** +961 3 678 200 **Fax:** +961 1 690 370

www.leodigital.com.lb