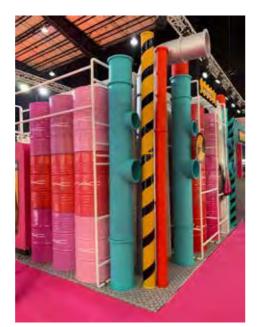

# ROLL UPS / NOMADIC / SAMPLING STANDS / FLAGS





Roll up







**Customized Flags** 



Nomadic Stand



Sampling Stand

Nomadic sizes (wxh): 415x229 / 343 x 229 / 219.5 x 229 cm

Roll up sizes (wxh): 85x200 / 100x200 / 120x200 / 150x200 cm

Flying Banner (wxh): 99,8x310 / 122x355 cm Nomadic Stand

Feather Flags (wxh): 100x360 / 100x490 cm

Snap Frame A1 /A0 (wxh): 59.4x84.1 / 84.1x118.8 cm

Sampling stand (wxh): base: 184.5x85.5 cm header: 77x40cm



































































































































































































































































































Mivitie's









# GIANT 3D MOCKUPS













CRAFTED





### GIANT 3D MOCKUPS























# GIANT 3D MOCKUPS

























# PLEXI DISPLAYS























### VEHICLE BRANDING



























#### VEHICLE BRANDING





























# UNIPOLES









88 Midane Street, Dekwaneh, P.O.Box: 55-279 Sin el Fil, Beirut - Lebanon **Tel:** +961 1 695 555 **Mob:** +961 3 678 200 **Fax:** +961 1 690 370

www.leodigital.com.lb