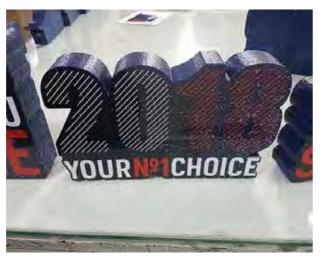

FLAGS





Roll up







**Customized Flags** 



Nomadic Stand



Sampling Stand

Nomadic sizes (wxh): 415x229 / 343 x 229 / 219.5 x 229 cm

Roll up sizes (wxh): 85x200 / 100x200 / 120x200 / 150x200 cm

Flying Banner (wxh): 99,8x310 / 122x355 cm Nomadic Stand

Feather Flags (wxh): 100x360 / 100x490 cm

Snap Frame A1 /A0 (wxh): 59.4x84.1 / 84.1x118.8 cm

Sampling stand (wxh): base: 184.5x85.5 cm header: 77x40cm



































































































































































































































































































Mivitie's









# GIANT 3D MOCKUPS













CRAFTED





### GIANT 3D MOCKUPS























# GIANT 3D MOCKUPS

























# PLEXI DISPLAYS























### VEHICLE BRANDING



























#### VEHICLE BRANDING





























# UNIPOLES









88 Midane Street, Dekwaneh, P.O.Box: 55-279 Sin el Fil, Beirut - Lebanon **Tel:** +961 1 695 555 **Mob:** +961 3 678 200 **Fax:** +961 1 690 370

www.leodigital.com.lb