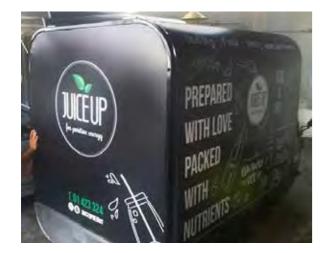

229 cm

Roll up sizes (wxh): 85x200 / 100x200 / 120x200 / 150x200 cm

Flying Banner (wxh): 99,8x310 / 122x355 cm Nomadic Stand

Feather Flags (wxh): 100x360 / 100x490 cm

Snap Frame A1 /A0 (wxh): 59.4x84.1 / 84.1x118.8 cm

Sampling stand (wxh): base: 184.5x85.5 cm header: 77x40cm



































































































































































































































































































Mivitie's









# GIANT 3D MOCKUPS













CRAFTED





### GIANT 3D MOCKUPS























# GIANT 3D MOCKUPS

























# PLEXI DISPLAYS























### VEHICLE BRANDING



























#### VEHICLE BRANDING





























# UNIPOLES









88 Midane Street, Dekwaneh, P.O.Box: 55-279 Sin el Fil, Beirut - Lebanon **Tel:** +961 1 695 555 **Mob:** +961 3 678 200 **Fax:** +961 1 690 370

www.leodigital.com.lb