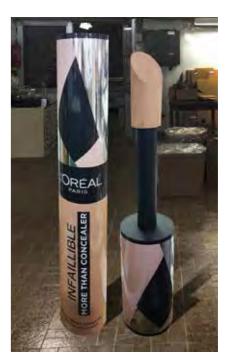

# ROLL UPS / NOMADIC / SAMPLING STANDS / FLAGS





Roll up







**Customized Flags** 



Nomadic Stand



Sampling Stand

Nomadic sizes (wxh): 415x229 / 343 x 229 / 219.5 x 229 cm

Roll up sizes (wxh): 85x200 / 100x200 / 120x200 / 150x200 cm

Flying Banner (wxh): 99,8x310 / 122x355 cm Nomadic Stand

Feather Flags (wxh): 100x360 / 100x490 cm

Snap Frame A1 /A0 (wxh): 59.4x84.1 / 84.1x118.8 cm

Sampling stand (wxh): base: 184.5x85.5 cm header: 77x40cm



































































































































































































































































































Mivitie's









# GIANT 3D MOCKUPS













CRAFTED





### GIANT 3D MOCKUPS























# GIANT 3D MOCKUPS

























# PLEXI DISPLAYS























### VEHICLE BRANDING



























#### VEHICLE BRANDING





























# UNIPOLES









88 Midane Street, Dekwaneh, P.O.Box: 55-279 Sin el Fil, Beirut - Lebanon **Tel:** +961 1 695 555 **Mob:** +961 3 678 200 **Fax:** +961 1 690 370

www.leodigital.com.lb