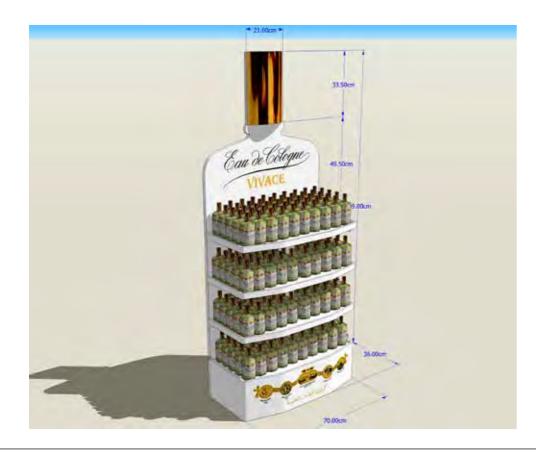

Frames - Table tents



Flyers - Brochures - Booklets



Certificates - Posters



Coupon - Stickers



Customized Wrapping Papers



Shopping Bags



#### Pancarte



Totem





Greeting Cards - Invitation cards - Menus



Wedding Cards





Leather Products



Hard cover Books



Leather cover Books



## 3D Study













#### 3D Study











#### 3D Study











#### 3D Study















## Final product execution

IST EVERYT

4H FRESH WEAR



## 3D Study





















## Final product execution





27

## 3D Study













#### 3D Study











#### 3D Study





















## 3D Study











## 3D Study













## 3D Study











## 3D Study















## 3D Study









## 3D Study











#### 3D Study









## 3D Study































#### 3D Study











## 3D Study

























63

## 3D Study











3D Study













## 3D Study

















#### 3D Study

## 3D Study









3D Study























# 3D Study











3D Study













# 3D Study





















# 3D Study















































































































































































































































































































# ROLL UPS / NOMADIC / SAMPLING STANDS / FLAGS





Roll up







**Customized Flags** 



Nomadic Stand



Sampling Stand

Nomadic sizes (wxh): 415x229 / 343 x 229 / 219.