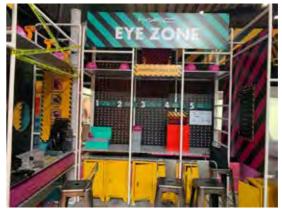

# ROLL UPS / NOMADIC / SAMPLING STANDS / FLAGS





Roll up







**Customized Flags** 



Nomadic Stand



Sampling Stand

Nomadic sizes (wxh): 415x229 / 343 x 229 / 219.5 x 229 cm

Roll up sizes (wxh): 85x200 / 100x200 / 120x200 / 150x200 cm

Flying Banner (wxh): 99,8x310 / 122x355 cm Nomadic Stand

Feather Flags (wxh): 100x360 / 100x490 cm

Snap Frame A1 /A0 (wxh): 59.4x84.1 / 84.1x118.8 cm

Sampling stand (wxh): base: 184.5x85.5 cm header: 77x40cm



































































































































































































































































































Mivitie's









# GIANT 3D MOCKUPS













CRAFTED





### GIANT 3D MOCKUPS























# GIANT 3D MOCKUPS

























# PLEXI DISPLAYS























### VEHICLE BRANDING



























#### VEHICLE BRANDING





























# UNIPOLES









88 Midane Street, Dekwaneh, P.O.Box: 55-279 Sin el Fil, Beirut - Lebanon **Tel:** +961 1 695 555 **Mob:** +961 3 678 200 **Fax:** +961 1 690 370

www.leodigital.com.lb