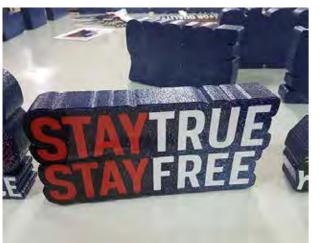

DS / FLAGS





Roll up







**Customized Flags** 



Nomadic Stand



Sampling Stand

Nomadic sizes (wxh): 415x229 / 343 x 229 / 219.5 x 229 cm

Roll up sizes (wxh): 85x200 / 100x200 / 120x200 / 150x200 cm

Flying Banner (wxh): 99,8x310 / 122x355 cm Nomadic Stand

Feather Flags (wxh): 100x360 / 100x490 cm

Snap Frame A1 /A0 (wxh): 59.4x84.1 / 84.1x118.8 cm

Sampling stand (wxh): base: 184.5x85.5 cm header: 77x40cm



































































































































































































































































































Mivitie's









# GIANT 3D MOCKUPS













CRAFTED





### GIANT 3D MOCKUPS























# GIANT 3D MOCKUPS

























# PLEXI DISPLAYS























### VEHICLE BRANDING



























#### VEHICLE BRANDING





























# UNIPOLES









88 Midane Street, Dekwaneh, P.O.Box: 55-279 Sin el Fil, Beirut - Lebanon **Tel:** +961 1 695 555 **Mob:** +961 3 678 200 **Fax:** +961 1 690 370

www.leodigital.com.lb