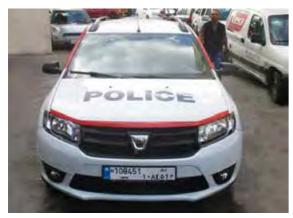

120x200 / 150x200 cm

Flying Banner (wxh): 99,8x310 / 122x355 cm Nomadic Stand

Feather Flags (wxh): 100x360 / 100x490 cm

Snap Frame A1 /A0 (wxh): 59.4x84.1 / 84.1x118.8 cm

Sampling stand (wxh): base: 184.5x85.5 cm header: 77x40cm



































































































































































































































































































Mivitie's









# GIANT 3D MOCKUPS













CRAFTED





### GIANT 3D MOCKUPS























# GIANT 3D MOCKUPS

























# PLEXI DISPLAYS























### VEHICLE BRANDING



























#### VEHICLE BRANDING





























# UNIPOLES









88 Midane Street, Dekwaneh, P.O.Box: 55-279 Sin el Fil, Beirut - Lebanon **Tel:** +961 1 695 555 **Mob:** +961 3 678 200 **Fax:** +961 1 690 370

www.leodigital.com.lb