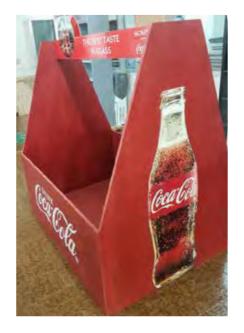

# ROLL UPS / NOMADIC / SAMPLING STANDS / FLAGS





Roll up







**Customized Flags** 



Nomadic Stand



Sampling Stand

Nomadic sizes (wxh): 415x229 / 343 x 229 / 219.5 x 229 cm

Roll up sizes (wxh): 85x200 / 100x200 / 120x200 / 150x200 cm

Flying Banner (wxh): 99,8x310 / 122x355 cm Nomadic Stand

Feather Flags (wxh): 100x360 / 100x490 cm

Snap Frame A1 /A0 (wxh): 59.4x84.1 / 84.1x118.8 cm

Sampling stand (wxh): base: 184.5x85.5 cm header: 77x40cm



































































































































































































































































































Mivitie's









# GIANT 3D MOCKUPS













CRAFTED





### GIANT 3D MOCKUPS























# GIANT 3D MOCKUPS

























# PLEXI DISPLAYS























### VEHICLE BRANDING



























#### VEHICLE BRANDING





























# UNIPOLES









88 Midane Street, Dekwaneh, P.O.Box: 55-279 Sin el Fil, Beirut - Lebanon **Tel:** +961 1 695 555 **Mob:** +961 3 678 200 **Fax:** +961 1 690 370

www.leodigital.com.lb