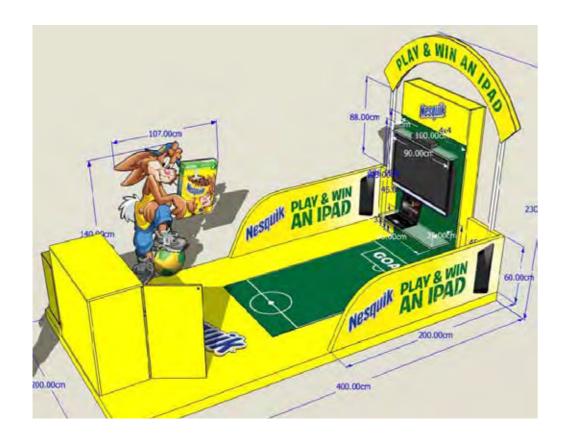

e



Totem





Greeting Cards - Invitation cards - Menus



Wedding Cards





Leather Products



Hard cover Books



Leather cover Books



## 3D Study













#### 3D Study











#### 3D Study











#### 3D Study















## Final product execution

IST EVERYT

4H FRESH WEAR



## 3D Study





















## Final product execution





27

## 3D Study













#### 3D Study











#### 3D Study





















## 3D Study











## 3D Study













## 3D Study











## 3D Study















## 3D Study









## 3D Study











#### 3D Study









## 3D Study































#### 3D Study











## 3D Study

























63

## 3D Study











3D Study













## 3D Study

















#### 3D Study

## 3D Study









3D Study























# 3D Study











3D Study













# 3D Study





















# 3D Study















































































































































































































































































































# ROLL UPS / NOMADIC / SAMPLING STANDS / FLAGS





Roll up







**Customized Flags** 



Nomadic Stand



Sampling Stand

Nomadic sizes (wxh): 415x229 / 343 x 229 / 219.5 x 229 cm

Roll up sizes (wxh): 85x200 / 100x200 / 120x200 / 150x200 cm

Flying Banner (wxh): 99,8x310 / 122x355 cm Nomadic Stand

Feather Flags (wxh): 100x360 / 1