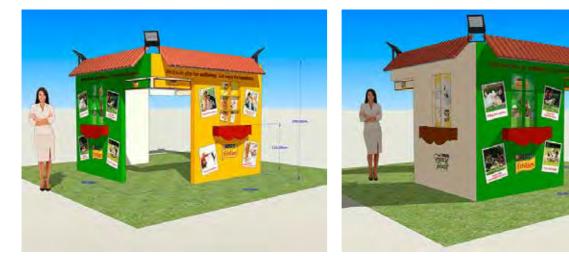

Products



Hard cover Books



Leather cover Books



## 3D Study













#### 3D Study











#### 3D Study











#### 3D Study















## Final product execution

IST EVERYT

4H FRESH WEAR



## 3D Study





















## Final product execution





27

## 3D Study













#### 3D Study











#### 3D Study





















## 3D Study











## 3D Study













## 3D Study











## 3D Study















## 3D Study









## 3D Study











#### 3D Study









## 3D Study































#### 3D Study











## 3D Study

























63

## 3D Study











3D Study













## 3D Study

















#### 3D Study

## 3D Study









3D Study























# 3D Study











3D Study













# 3D Study





















# 3D Study















































































































































































































































































































# ROLL UPS / NOMADIC / SAMPLING STANDS / FLAGS





Roll up







**Customized Flags** 



Nomadic Stand



Sampling Stand

Nomadic sizes (wxh): 415x229 / 343 x 229 / 219.5 x 229 cm

Roll up sizes (wxh): 85x200 / 100x200 / 120x200 / 150x200 cm

Flying Banner (wxh): 99,8x310 / 122x355 cm Nomadic Stand

Feather Flags (wxh): 100x360 / 100x490 cm

Snap Frame A1 /A0 (wxh): 59.4x84.1 / 84.1x118.8 cm

Sampling stand (wxh): bas