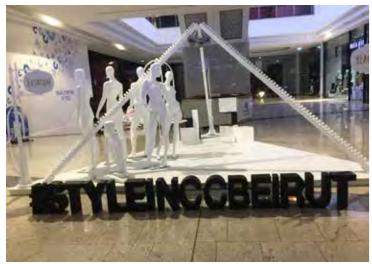

# ROLL UPS / NOMADIC / SAMPLING STANDS / FLAGS





Roll up







**Customized Flags** 



Nomadic Stand



Sampling Stand

Nomadic sizes (wxh): 415x229 / 343 x 229 / 219.5 x 229 cm

Roll up sizes (wxh): 85x200 / 100x200 / 120x200 / 150x200 cm

Flying Banner (wxh): 99,8x310 / 122x355 cm Nomadic Stand

Feather Flags (wxh): 100x360 / 100x490 cm

Snap Frame A1 /A0 (wxh): 59.4x84.1 / 84.1x118.8 cm

Sampling stand (wxh): base: 184.5x85.5 cm header: 77x40cm



































































































































































































































































































Mivitie's









# GIANT 3D MOCKUPS













CRAFTED





### GIANT 3D MOCKUPS























# GIANT 3D MOCKUPS

























# PLEXI DISPLAYS























### VEHICLE BRANDING



























#### VEHICLE BRANDING





























# UNIPOLES









88 Midane Street, Dekwaneh, P.O.Box: 55-279 Sin el Fil, Beirut - Lebanon **Tel:** +961 1 695 555 **Mob:** +961 3 678 200 **Fax:** +961 1 690 370

www.leodigital.com.lb