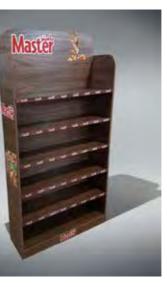

# ROLL UPS / NOMADIC / SAMPLING STANDS / FLAGS





Roll up







**Customized Flags** 



Nomadic Stand



Sampling Stand

Nomadic sizes (wxh): 415x229 / 343 x 229 / 219.5 x 229 cm

Roll up sizes (wxh): 85x200 / 100x200 / 120x200 / 150x200 cm

Flying Banner (wxh): 99,8x310 / 122x355 cm Nomadic Stand

Feather Flags (wxh): 100x360 / 100x490 cm

Snap Frame A1 /A0 (wxh): 59.4x84.1 / 84.1x118.8 cm

Sampling stand (wxh): base: 184.5x85.5 cm header: 77x40cm



































































































































































































































































































Mivitie's









# GIANT 3D MOCKUPS













CRAFTED





### GIANT 3D MOCKUPS























# GIANT 3D MOCKUPS

























# PLEXI DISPLAYS























### VEHICLE BRANDING



























#### VEHICLE BRANDING





























# UNIPOLES









88 Midane Street, Dekwaneh, P.O.Box: 55-279 Sin el Fil, Beirut - Lebanon **Tel:** +961 1 695 555 **Mob:** +961 3 678 200 **Fax:** +961 1 690 370

www.leodigital.com.lb