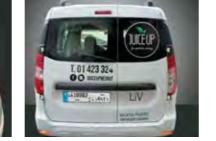

5 x 229 cm

Roll up sizes (wxh): 85x200 / 100x200 / 120x200 / 150x200 cm

Flying Banner (wxh): 99,8x310 / 122x355 cm Nomadic Stand

Feather Flags (wxh): 100x360 / 100x490 cm

Snap Frame A1 /A0 (wxh): 59.4x84.1 / 84.1x118.8 cm

Sampling stand (wxh): base: 184.5x85.5 cm header: 77x40cm



































































































































































































































































































Mivitie's









# GIANT 3D MOCKUPS













CRAFTED





### GIANT 3D MOCKUPS























# GIANT 3D MOCKUPS

























# PLEXI DISPLAYS























### VEHICLE BRANDING



























#### VEHICLE BRANDING





























# UNIPOLES









88 Midane Street, Dekwaneh, P.O.Box: 55-279 Sin el Fil, Beirut - Lebanon **Tel:** +961 1 695 555 **Mob:** +961 3 678 200 **Fax:** +961 1 690 370

www.leodigital.com.lb