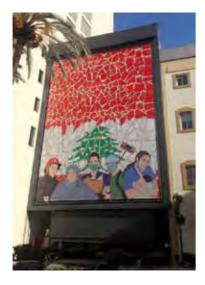

#### 3D Study















## Final product execution

IST EVERYT

4H FRESH WEAR



## 3D Study





















## Final product execution





27

## 3D Study













#### 3D Study











#### 3D Study





















## 3D Study











## 3D Study













## 3D Study











## 3D Study















## 3D Study









## 3D Study











#### 3D Study









## 3D Study































#### 3D Study











## 3D Study

























63

## 3D Study











3D Study













## 3D Study

















#### 3D Study

## 3D Study









3D Study























# 3D Study











3D Study













# 3D Study





















# 3D Study















































































































































































































































































































# ROLL UPS / NOMADIC / SAMPLING STANDS / FLAGS





Roll up







**Customized Flags** 



Nomadic Stand



Sampling Stand

Nomadic sizes (wxh): 415x229 / 343 x 229 / 219.5 x 229 cm

Roll up sizes (wxh): 85x200 / 100x200 / 120x200 / 150x200 cm

Flying Banner (wxh): 99,8x310 / 122x355 cm Nomadic Stand

Feather Flags (wxh): 100x360 / 100x490 cm

Snap Frame A1 /A0 (wxh): 59.4x84.1 / 84.1x118.8 cm

Sampling stand (wxh): base: 184.5x85.5 cm header: 77x40cm