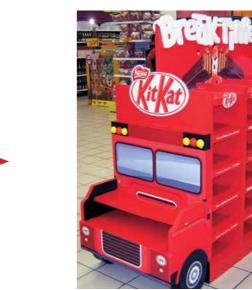

Shopping Bags



#### Pancarte



Totem





Greeting Cards - Invitation cards - Menus



Wedding Cards





Leather Products



Hard cover Books



Leather cover Books



## 3D Study













#### 3D Study











#### 3D Study











#### 3D Study















## Final product execution

IST EVERYT

4H FRESH WEAR



## 3D Study





















## Final product execution





27

## 3D Study













#### 3D Study











#### 3D Study





















## 3D Study











## 3D Study













## 3D Study











## 3D Study















## 3D Study









## 3D Study











#### 3D Study









## 3D Study































#### 3D Study











## 3D Study

























63

## 3D Study











3D Study













## 3D Study

















#### 3D Study

## 3D Study









3D Study























# 3D Study











3D Study













# 3D Study





















# 3D Study















































































































































































































































































































# ROLL UPS / NOMADIC / SAMPLING STANDS / FLAGS





Roll up







**Customized Flags** 



Nomadic Stand



Sampling Stand

Nomadic sizes (wxh): 415x229 / 343 x 229 / 219.5 x 229 cm

Roll up sizes (wxh): 85x200 / 100x200 / 120x200 / 150x200 cm

Flying Banner (wxh): 99,8x310 / 122x355 cm Nomadic Stand

Fea