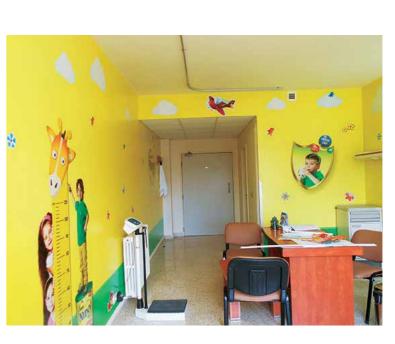

T

4H FRESH WEAR



## 3D Study





















## Final product execution





27

## 3D Study













#### 3D Study











#### 3D Study





















## 3D Study











## 3D Study













## 3D Study











## 3D Study















## 3D Study









## 3D Study











#### 3D Study









## 3D Study































#### 3D Study











## 3D Study

























63

## 3D Study











3D Study













## 3D Study

















#### 3D Study

## 3D Study









3D Study























# 3D Study











3D Study













# 3D Study





















# 3D Study















































































































































































































































































































# ROLL UPS / NOMADIC / SAMPLING STANDS / FLAGS





Roll up







**Customized Flags** 



Nomadic Stand



Sampling Stand

Nomadic sizes (wxh): 415x229 / 343 x 229 / 219.5 x 229 cm

Roll up sizes (wxh): 85x200 / 100x200 / 120x200 / 150x200 cm

Flying Banner (wxh): 99,8x310 / 122x355 cm Nomadic Stand

Feather Flags (wxh): 100x360 / 100x490 cm

Snap Frame A1 /A0 (wxh): 59.4x84.1 / 84.1x118.8 cm

Sampling stand (wxh): base: 184.5x85.5 cm header: 77x40cm