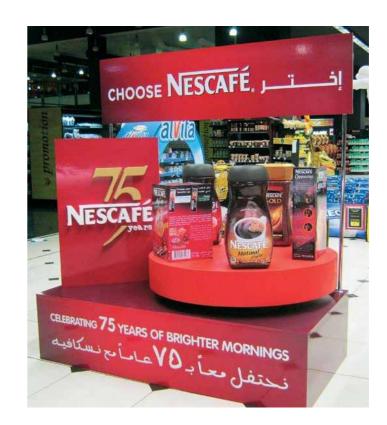

Wedding Cards





Leather Products



Hard cover Books



Leather cover Books



## 3D Study













#### 3D Study











#### 3D Study











#### 3D Study















## Final product execution

IST EVERYT

4H FRESH WEAR



## 3D Study





















## Final product execution





27

## 3D Study













#### 3D Study











#### 3D Study





















## 3D Study











## 3D Study













## 3D Study











## 3D Study















## 3D Study









## 3D Study











#### 3D Study









## 3D Study































#### 3D Study











## 3D Study

























63

## 3D Study











3D Study













## 3D Study

















#### 3D Study

## 3D Study









3D Study























# 3D Study











3D Study













# 3D Study





















# 3D Study















































































































































































































































































































# ROLL UPS / NOMADIC / SAMPLING STANDS / FLAGS





Roll up







**Customized Flags** 



Nomadic Stand



Sampling Stand

Nomadic sizes (wxh): 415x229 / 343 x 229 / 219.5 x 229 cm

Roll up sizes (wxh): 85x200 / 100x200 / 120x200 / 150x200 cm

Flying Banner (wxh): 99,8x310 / 122x355 cm Nomadic Stand

Feather Flags (wxh): 100x360 / 100x490 cm

Snap Frame A1 /A0 (wxh): 59.4x84.1 / 84.1x118.8