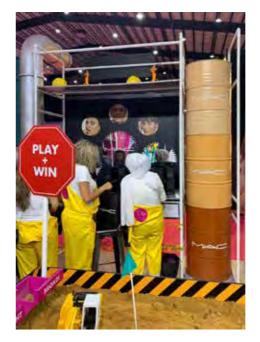

# ROLL UPS / NOMADIC / SAMPLING STANDS / FLAGS





Roll up







**Customized Flags** 



Nomadic Stand



Sampling Stand

Nomadic sizes (wxh): 415x229 / 343 x 229 / 219.5 x 229 cm

Roll up sizes (wxh): 85x200 / 100x200 / 120x200 / 150x200 cm

Flying Banner (wxh): 99,8x310 / 122x355 cm Nomadic Stand

Feather Flags (wxh): 100x360 / 100x490 cm

Snap Frame A1 /A0 (wxh): 59.4x84.1 / 84.1x118.8 cm

Sampling stand (wxh): base: 184.5x85.5 cm header: 77x40cm



































































































































































































































































































Mivitie's









# GIANT 3D MOCKUPS













CRAFTED





### GIANT 3D MOCKUPS























# GIANT 3D MOCKUPS

























# PLEXI DISPLAYS























### VEHICLE BRANDING



























#### VEHICLE BRANDING





























# UNIPOLES









88 Midane Street, Dekwaneh, P.O.Box: 55-279 Sin el Fil, Beirut - Lebanon **Tel:** +961 1 695 555 **Mob:** +961 3 678 200 **Fax:** +961 1 690 370

www.leodigital.com.lb