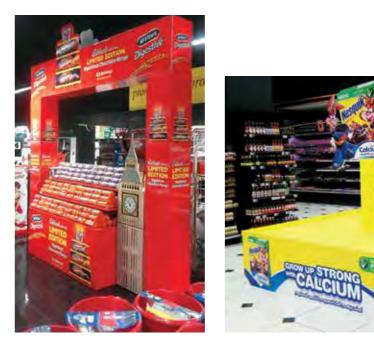

# ROLL UPS / NOMADIC / SAMPLING STANDS / FLAGS





Roll up







**Customized Flags** 



Nomadic Stand



Sampling Stand

Nomadic sizes (wxh): 415x229 / 343 x 229 / 219.5 x 229 cm

Roll up sizes (wxh): 85x200 / 100x200 / 120x200 / 150x200 cm

Flying Banner (wxh): 99,8x310 / 122x355 cm Nomadic Stand

Feather Flags (wxh): 100x360 / 100x490 cm

Snap Frame A1 /A0 (wxh): 59.4x84.1 / 84.1x118.8 cm

Sampling stand (wxh): base: 184.5x85.5 cm header: 77x40cm



































































































































































































































































































Mivitie's









# GIANT 3D MOCKUPS













CRAFTED





### GIANT 3D MOCKUPS























# GIANT 3D MOCKUPS

























# PLEXI DISPLAYS























### VEHICLE BRANDING



























#### VEHICLE BRANDING





























# UNIPOLES









88 Midane Street, Dekwaneh, P.O.Box: 55-279 Sin el Fil, Beirut - Lebanon **Tel:** +961 1 695 555 **Mob:** +961 3 678 200 **Fax:** +961 1 690 370

www.leodigital.com.lb