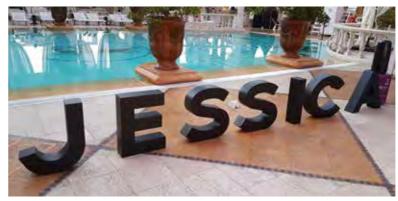

LAGS





Roll up







**Customized Flags** 



Nomadic Stand



Sampling Stand

Nomadic sizes (wxh): 415x229 / 343 x 229 / 219.5 x 229 cm

Roll up sizes (wxh): 85x200 / 100x200 / 120x200 / 150x200 cm

Flying Banner (wxh): 99,8x310 / 122x355 cm Nomadic Stand

Feather Flags (wxh): 100x360 / 100x490 cm

Snap Frame A1 /A0 (wxh): 59.4x84.1 / 84.1x118.8 cm

Sampling stand (wxh): base: 184.5x85.5 cm header: 77x40cm



































































































































































































































































































Mivitie's









# GIANT 3D MOCKUPS













CRAFTED





### GIANT 3D MOCKUPS























# GIANT 3D MOCKUPS

























# PLEXI DISPLAYS























### VEHICLE BRANDING



























#### VEHICLE BRANDING





























# UNIPOLES









88 Midane Street, Dekwaneh, P.O.Box: 55-279 Sin el Fil, Beirut - Lebanon **Tel:** +961 1 695 555 **Mob:** +961 3 678 200 **Fax:** +961 1 690 370

www.leodigital.com.lb