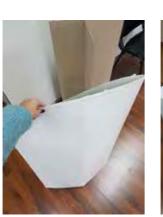

# ROLL UPS / NOMADIC / SAMPLING STANDS / FLAGS





Roll up







**Customized Flags** 



Nomadic Stand



Sampling Stand

Nomadic sizes (wxh): 415x229 / 343 x 229 / 219.5 x 229 cm

Roll up sizes (wxh): 85x200 / 100x200 / 120x200 / 150x200 cm

Flying Banner (wxh): 99,8x310 / 122x355 cm Nomadic Stand

Feather Flags (wxh): 100x360 / 100x490 cm

Snap Frame A1 /A0 (wxh): 59.4x84.1 / 84.1x118.8 cm

Sampling stand (wxh): base: 184.5x85.5 cm header: 77x40cm



































































































































































































































































































Mivitie's









# GIANT 3D MOCKUPS













CRAFTED





### GIANT 3D MOCKUPS























# GIANT 3D MOCKUPS

























# PLEXI DISPLAYS























### VEHICLE BRANDING



























#### VEHICLE BRANDING





























# UNIPOLES









88 Midane Street, Dekwaneh, P.O.Box: 55-279 Sin el Fil, Beirut - Lebanon **Tel:** +961 1 695 555 **Mob:** +961 3 678 200 **Fax:** +961 1 690 370

www.leodigital.com.lb