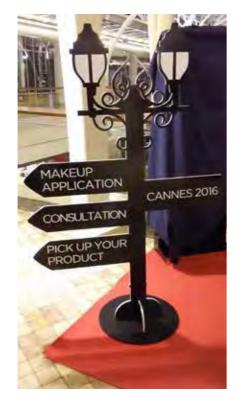

# ROLL UPS / NOMADIC / SAMPLING STANDS / FLAGS





Roll up







**Customized Flags** 



Nomadic Stand



Sampling Stand

Nomadic sizes (wxh): 415x229 / 343 x 229 / 219.5 x 229 cm

Roll up sizes (wxh): 85x200 / 100x200 / 120x200 / 150x200 cm

Flying Banner (wxh): 99,8x310 / 122x355 cm Nomadic Stand

Feather Flags (wxh): 100x360 / 100x490 cm

Snap Frame A1 /A0 (wxh): 59.4x84.1 / 84.1x118.8 cm

Sampling stand (wxh): base: 184.5x85.5 cm header: 77x40cm



































































































































































































































































































Mivitie's









# GIANT 3D MOCKUPS













CRAFTED





### GIANT 3D MOCKUPS























# GIANT 3D MOCKUPS

























# PLEXI DISPLAYS























### VEHICLE BRANDING



























#### VEHICLE BRANDING





























# UNIPOLES









88 Midane Street, Dekwaneh, P.O.Box: 55-279 Sin el Fil, Beirut - Lebanon **Tel:** +961 1 695 555 **Mob:** +961 3 678 200 **Fax:** +961 1 690 370

www.leodigital.com.lb