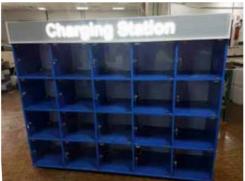

# ROLL UPS / NOMADIC / SAMPLING STANDS / FLAGS





Roll up







**Customized Flags** 



Nomadic Stand



Sampling Stand

Nomadic sizes (wxh): 415x229 / 343 x 229 / 219.5 x 229 cm

Roll up sizes (wxh): 85x200 / 100x200 / 120x200 / 150x200 cm

Flying Banner (wxh): 99,8x310 / 122x355 cm Nomadic Stand

Feather Flags (wxh): 100x360 / 100x490 cm

Snap Frame A1 /A0 (wxh): 59.4x84.1 / 84.1x118.8 cm

Sampling stand (wxh): base: 184.5x85.5 cm header: 77x40cm



































































































































































































































































































Mivitie's









# GIANT 3D MOCKUPS













CRAFTED





### GIANT 3D MOCKUPS























# GIANT 3D MOCKUPS

























# PLEXI DISPLAYS























### VEHICLE BRANDING



























#### VEHICLE BRANDING





























# UNIPOLES









88 Midane Street, Dekwaneh, P.O.Box: 55-279 Sin el Fil, Beirut - Lebanon **Tel:** +961 1 695 555 **Mob:** +961 3 678 200 **Fax:** +961 1 690 370

www.leodigital.com.lb