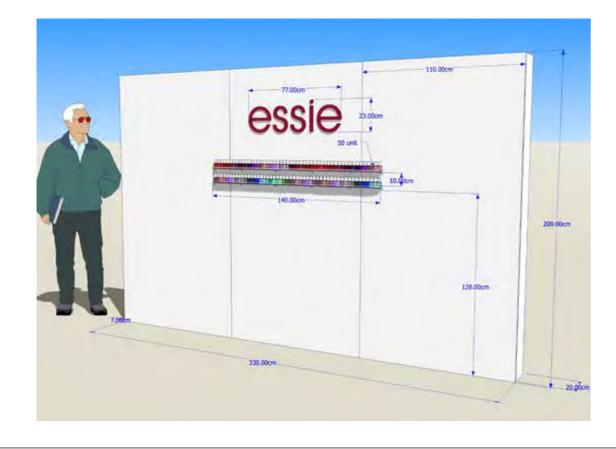

es - Posters



Coupon - Stickers



Customized Wrapping Papers



Shopping Bags



#### Pancarte



Totem





Greeting Cards - Invitation cards - Menus



Wedding Cards





Leather Products



Hard cover Books



Leather cover Books



## 3D Study













#### 3D Study











#### 3D Study











#### 3D Study















## Final product execution

IST EVERYT

4H FRESH WEAR



## 3D Study





















## Final product execution





27

## 3D Study













#### 3D Study











#### 3D Study





















## 3D Study











## 3D Study













## 3D Study











## 3D Study















## 3D Study









## 3D Study











#### 3D Study









## 3D Study































#### 3D Study











## 3D Study

























63

## 3D Study











3D Study













## 3D Study

















#### 3D Study

## 3D Study









3D Study























# 3D Study











3D Study













# 3D Study





















# 3D Study















































































































































































































































































































# ROLL UPS / NOMADIC / SAMPLING STANDS / FLAGS





Roll up







**Customized Flags** 



Nomadic Stand



Sampling Stand

Nomadic sizes (wxh): 415x229 / 343 x 229 / 219.5 x 229 cm

Roll up sizes (wxh): 85x200 / 100x200 / 120x200 / 150x20