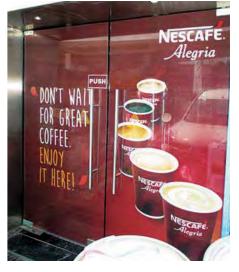

#### 3D Study















## Final product execution

IST EVERYT

4H FRESH WEAR



## 3D Study





















## Final product execution





27

## 3D Study













#### 3D Study











#### 3D Study





















## 3D Study











## 3D Study













## 3D Study











## 3D Study















## 3D Study









## 3D Study











#### 3D Study









## 3D Study































#### 3D Study











## 3D Study

























63

## 3D Study











3D Study













## 3D Study

















#### 3D Study

## 3D Study









3D Study























# 3D Study











3D Study













# 3D Study





















# 3D Study















































































































































































































































































































# ROLL UPS / NOMADIC / SAMPLING STANDS / FLAGS





Roll up







**Customized Flags** 



Nomadic Stand



Sampling Stand

Nomadic sizes (wxh): 415x229 / 343 x 229 / 219.5 x 229 cm

Roll up sizes (wxh): 85x200 / 100x200 / 120x200 / 150x200 cm

Flying Banner (wxh): 99,8x310 / 122x355 cm Nomadic Stand

Feather Flags (wxh): 100x360 / 100x490 cm

Snap Frame A1 /A0 (wxh): 59.4x84.1 / 84.1x118.8 cm

Sampling stand (wxh): base: 184.5x85.5 cm header: 77x40cm