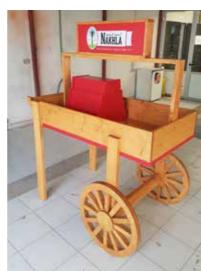

# ROLL UPS / NOMADIC / SAMPLING STANDS / FLAGS





Roll up







**Customized Flags** 



Nomadic Stand



Sampling Stand

Nomadic sizes (wxh): 415x229 / 343 x 229 / 219.5 x 229 cm

Roll up sizes (wxh): 85x200 / 100x200 / 120x200 / 150x200 cm

Flying Banner (wxh): 99,8x310 / 122x355 cm Nomadic Stand

Feather Flags (wxh): 100x360 / 100x490 cm

Snap Frame A1 /A0 (wxh): 59.4x84.1 / 84.1x118.8 cm

Sampling stand (wxh): base: 184.5x85.5 cm header: 77x40cm



































































































































































































































































































Mivitie's









# GIANT 3D MOCKUPS













CRAFTED





### GIANT 3D MOCKUPS























# GIANT 3D MOCKUPS

























# PLEXI DISPLAYS























### VEHICLE BRANDING



























#### VEHICLE BRANDING





























# UNIPOLES









88 Midane Street, Dekwaneh, P.O.Box: 55-279 Sin el Fil, Beirut - Lebanon **Tel:** +961 1 695 555 **Mob:** +961 3 678 200 **Fax:** +961 1 690 370

www.leodigital.com.lb