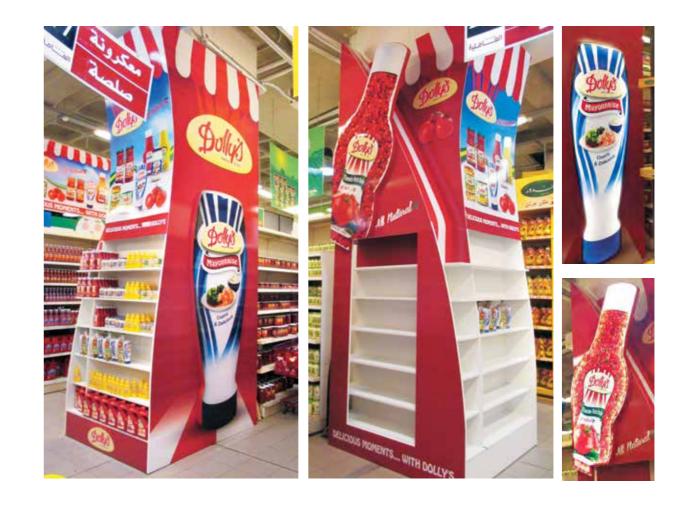

# ROLL UPS / NOMADIC / SAMPLING STANDS / FLAGS





Roll up







**Customized Flags** 



Nomadic Stand



Sampling Stand

Nomadic sizes (wxh): 415x229 / 343 x 229 / 219.5 x 229 cm

Roll up sizes (wxh): 85x200 / 100x200 / 120x200 / 150x200 cm

Flying Banner (wxh): 99,8x310 / 122x355 cm Nomadic Stand

Feather Flags (wxh): 100x360 / 100x490 cm

Snap Frame A1 /A0 (wxh): 59.4x84.1 / 84.1x118.8 cm

Sampling stand (wxh): base: 184.5x85.5 cm header: 77x40cm



































































































































































































































































































Mivitie's









# GIANT 3D MOCKUPS













CRAFTED





### GIANT 3D MOCKUPS























# GIANT 3D MOCKUPS

























# PLEXI DISPLAYS























### VEHICLE BRANDING



























#### VEHICLE BRANDING





























# UNIPOLES









88 Midane Street, Dekwaneh, P.O.Box: 55-279 Sin el Fil, Beirut - Lebanon **Tel:** +961 1 695 555 **Mob:** +961 3 678 200 **Fax:** +961 1 690 370

www.leodigital.com.lb