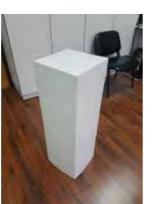

# ROLL UPS / NOMADIC / SAMPLING STANDS / FLAGS





Roll up







**Customized Flags** 



Nomadic Stand



Sampling Stand

Nomadic sizes (wxh): 415x229 / 343 x 229 / 219.5 x 229 cm

Roll up sizes (wxh): 85x200 / 100x200 / 120x200 / 150x200 cm

Flying Banner (wxh): 99,8x310 / 122x355 cm Nomadic Stand

Feather Flags (wxh): 100x360 / 100x490 cm

Snap Frame A1 /A0 (wxh): 59.4x84.1 / 84.1x118.8 cm

Sampling stand (wxh): base: 184.5x85.5 cm header: 77x40cm



































































































































































































































































































Mivitie's









# GIANT 3D MOCKUPS













CRAFTED





### GIANT 3D MOCKUPS























# GIANT 3D MOCKUPS

























# PLEXI DISPLAYS























### VEHICLE BRANDING



























#### VEHICLE BRANDING





























# UNIPOLES









88 Midane Street, Dekwaneh, P.O.Box: 55-279 Sin el Fil, Beirut - Lebanon **Tel:** +961 1 695 555 **Mob:** +961 3 678 200 **Fax:** +961 1 690 370

www.leodigital.com.lb