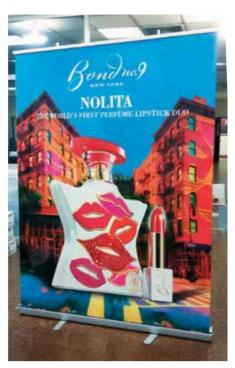

# ROLL UPS / NOMADIC / SAMPLING STANDS / FLAGS

Roll up

**Customized Flags** 

Nomadic Stand

Sampling Stand

Nomadic sizes (wxh): 415x229 / 343 x 229 / 219.5 x 229 cm

Roll up sizes (wxh): 85x200 / 100x200 / 120x200 / 150x200 cm

Flying Banner (wxh): 99,8x310 / 122x355 cm Nomadic Stand

Feather Flags (wxh): 100x360 / 100x490 cm

Snap Frame A1 /A0 (wxh): 59.4x84.1 / 84.1x118.8 cm

Sampling stand (wxh): base: 184.5x85.5 cm header: 77x40cm