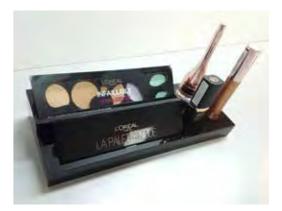

es (wxh): 415x229 / 343 x 229 / 219.5 x 229 cm

Roll up sizes (wxh): 85x200 / 100x200 / 120x200 / 150x200 cm

Flying Banner (wxh): 99,8x310 / 122x355 cm Nomadic Stand

Feather Flags (wxh): 100x360 / 100x490 cm

Snap Frame A1 /A0 (wxh): 59.4x84.1 / 84.1x118.8 cm

Sampling stand (wxh): base: 184.5x85.5 cm header: 77x40cm



































































































































































































































































































Mivitie's









# GIANT 3D MOCKUPS













CRAFTED





### GIANT 3D MOCKUPS























# GIANT 3D MOCKUPS

























# PLEXI DISPLAYS























### VEHICLE BRANDING



























#### VEHICLE BRANDING





























# UNIPOLES









88 Midane Street, Dekwaneh, P.O.Box: 55-279 Sin el Fil, Beirut - Lebanon **Tel:** +961 1 695 555 **Mob:** +961 3 678 200 **Fax:** +961 1 690 370

www.leodigital.com.lb