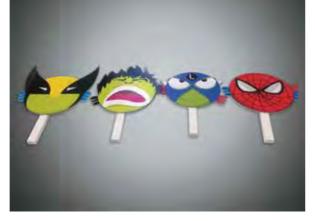

# ROLL UPS / NOMADIC / SAMPLING STANDS / FLAGS





Roll up







**Customized Flags** 



Nomadic Stand



Sampling Stand

Nomadic sizes (wxh): 415x229 / 343 x 229 / 219.5 x 229 cm

Roll up sizes (wxh): 85x200 / 100x200 / 120x200 / 150x200 cm

Flying Banner (wxh): 99,8x310 / 122x355 cm Nomadic Stand

Feather Flags (wxh): 100x360 / 100x490 cm

Snap Frame A1 /A0 (wxh): 59.4x84.1 / 84.1x118.8 cm

Sampling stand (wxh): base: 184.5x85.5 cm header: 77x40cm



































































































































































































































































































Mivitie's









# GIANT 3D MOCKUPS













CRAFTED





### GIANT 3D MOCKUPS























# GIANT 3D MOCKUPS

























# PLEXI DISPLAYS























### VEHICLE BRANDING



























#### VEHICLE BRANDING





























# UNIPOLES









88 Midane Street, Dekwaneh, P.O.Box: 55-279 Sin el Fil, Beirut - Lebanon **Tel:** +961 1 695 555 **Mob:** +961 3 678 200 **Fax:** +961 1 690 370

www.leodigital.com.lb