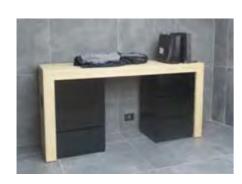

# ROLL UPS / NOMADIC / SAMPLING STANDS / FLAGS





Roll up







**Customized Flags** 



Nomadic Stand



Sampling Stand

Nomadic sizes (wxh): 415x229 / 343 x 229 / 219.5 x 229 cm

Roll up sizes (wxh): 85x200 / 100x200 / 120x200 / 150x200 cm

Flying Banner (wxh): 99,8x310 / 122x355 cm Nomadic Stand

Feather Flags (wxh): 100x360 / 100x490 cm

Snap Frame A1 /A0 (wxh): 59.4x84.1 / 84.1x118.8 cm

Sampling stand (wxh): base: 184.5x85.5 cm header: 77x40cm



































































































































































































































































































Mivitie's









# GIANT 3D MOCKUPS













CRAFTED





### GIANT 3D MOCKUPS























# GIANT 3D MOCKUPS

























# PLEXI DISPLAYS























### VEHICLE BRANDING



























#### VEHICLE BRANDING





























# UNIPOLES









88 Midane Street, Dekwaneh, P.O.Box: 55-279 Sin el Fil, Beirut - Lebanon **Tel:** +961 1 695 555 **Mob:** +961 3 678 200 **Fax:** +961 1 690 370

www.leodigital.com.lb