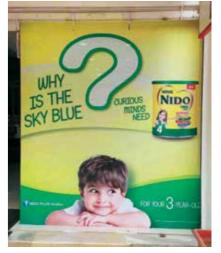

## Final product execution

IST EVERYT

4H FRESH WEAR



## 3D Study





















## Final product execution





27

## 3D Study













#### 3D Study











#### 3D Study





















## 3D Study











## 3D Study













## 3D Study











## 3D Study















## 3D Study









## 3D Study











#### 3D Study









## 3D Study































#### 3D Study











## 3D Study

























63

## 3D Study











3D Study













## 3D Study

















#### 3D Study

## 3D Study









3D Study























# 3D Study











3D Study













# 3D Study





















# 3D Study















































































































































































































































































































# ROLL UPS / NOMADIC / SAMPLING STANDS / FLAGS





Roll up







**Customized Flags** 



Nomadic Stand



Sampling Stand

Nomadic sizes (wxh): 415x229 / 343 x 229 / 219.5 x 229 cm

Roll up sizes (wxh): 85x200 / 100x200 / 120x200 / 150x200 cm

Flying Banner (wxh): 99,8x310 / 122x355 cm Nomadic Stand

Feather Flags (wxh): 100x360 / 100x490 cm

Snap Frame A1 /A0 (wxh): 59.4x84.1 / 84.1x118.8 cm

Sampling stand (wxh): base: 184.5x85.5 cm header: 77x40cm