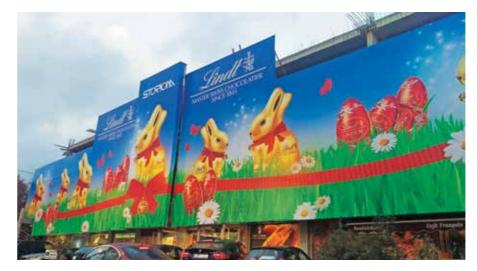

## Final product execution

IST EVERYT

4H FRESH WEAR



## 3D Study





















## Final product execution





27

## 3D Study













#### 3D Study











#### 3D Study





















## 3D Study











## 3D Study













## 3D Study











## 3D Study















## 3D Study









## 3D Study











#### 3D Study









## 3D Study































#### 3D Study











## 3D Study

























63

## 3D Study











3D Study













## 3D Study

















#### 3D Study

## 3D Study









3D Study























# 3D Study











3D Study













# 3D Study





















# 3D Study















































































































































































































































































































# ROLL UPS / NOMADIC / SAMPLING STANDS / FLAGS





Roll up







**Customized Flags** 



Nomadic Stand



Sampling Stand

Nomadic sizes (wxh): 415x229 / 343 x 229 / 219.5 x 229 cm

Roll up sizes (wxh): 85x200 / 100x200 / 120x200 / 150x200 cm

Flying Banner (wxh): 99,8x310 / 122x355 cm Nomadic Stand

Feather Flags (wxh): 100x360 / 100x490 cm

Snap Frame A1 /A0 (wxh): 59.4x84.1 / 84.1x118.8 cm

Sampling stand (wxh): base: 184.5x85.5 cm header: 77x40cm