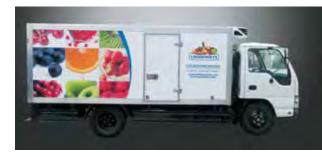

229 / 219.5 x 229 cm

Roll up sizes (wxh): 85x200 / 100x200 / 120x200 / 150x200 cm

Flying Banner (wxh): 99,8x310 / 122x355 cm Nomadic Stand

Feather Flags (wxh): 100x360 / 100x490 cm

Snap Frame A1 /A0 (wxh): 59.4x84.1 / 84.1x118.8 cm

Sampling stand (wxh): base: 184.5x85.5 cm header: 77x40cm



































































































































































































































































































Mivitie's









# GIANT 3D MOCKUPS













CRAFTED





### GIANT 3D MOCKUPS























# GIANT 3D MOCKUPS

























# PLEXI DISPLAYS























### VEHICLE BRANDING



























#### VEHICLE BRANDING





























# UNIPOLES









88 Midane Street, Dekwaneh, P.O.Box: 55-279 Sin el Fil, Beirut - Lebanon **Tel:** +961 1 695 555 **Mob:** +961 3 678 200 **Fax:** +961 1 690 370

www.leodigital.com.lb