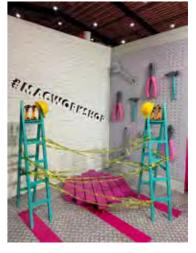

# ROLL UPS / NOMADIC / SAMPLING STANDS / FLAGS





Roll up







**Customized Flags** 



Nomadic Stand



Sampling Stand

Nomadic sizes (wxh): 415x229 / 343 x 229 / 219.5 x 229 cm

Roll up sizes (wxh): 85x200 / 100x200 / 120x200 / 150x200 cm

Flying Banner (wxh): 99,8x310 / 122x355 cm Nomadic Stand

Feather Flags (wxh): 100x360 / 100x490 cm

Snap Frame A1 /A0 (wxh): 59.4x84.1 / 84.1x118.8 cm

Sampling stand (wxh): base: 184.5x85.5 cm header: 77x40cm



































































































































































































































































































Mivitie's









# GIANT 3D MOCKUPS













CRAFTED





### GIANT 3D MOCKUPS























# GIANT 3D MOCKUPS

























# PLEXI DISPLAYS























### VEHICLE BRANDING



























#### VEHICLE BRANDING





























# UNIPOLES









88 Midane Street, Dekwaneh, P.O.Box: 55-279 Sin el Fil, Beirut - Lebanon **Tel:** +961 1 695 555 **Mob:** +961 3 678 200 **Fax:** +961 1 690 370

www.leodigital.com.lb