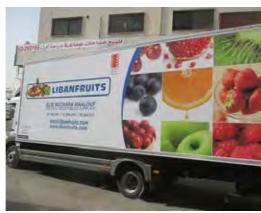

x200 / 120x200 / 150x200 cm

Flying Banner (wxh): 99,8x310 / 122x355 cm Nomadic Stand

Feather Flags (wxh): 100x360 / 100x490 cm

Snap Frame A1 /A0 (wxh): 59.4x84.1 / 84.1x118.8 cm

Sampling stand (wxh): base: 184.5x85.5 cm header: 77x40cm



































































































































































































































































































Mivitie's









# GIANT 3D MOCKUPS













CRAFTED





### GIANT 3D MOCKUPS























# GIANT 3D MOCKUPS

























# PLEXI DISPLAYS























### VEHICLE BRANDING



























#### VEHICLE BRANDING





























# UNIPOLES









88 Midane Street, Dekwaneh, P.O.Box: 55-279 Sin el Fil, Beirut - Lebanon **Tel:** +961 1 695 555 **Mob:** +961 3 678 200 **Fax:** +961 1 690 370

www.leodigital.com.lb