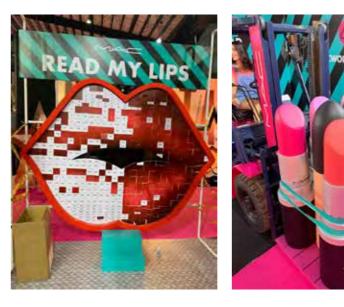

dy















































































































































































































































































































# ROLL UPS / NOMADIC / SAMPLING STANDS / FLAGS





Roll up







**Customized Flags** 



Nomadic Stand



Sampling Stand

Nomadic sizes (wxh): 415x229 / 343 x 229 / 219.5 x 229 cm

Roll up sizes (wxh): 85x200 / 100x200 / 120x200 / 150x200 cm

Flying Banner (wxh): 99,8x310 / 122x355 cm Nomadic Stand

Feather Flags (wxh): 100x360 / 100x490 cm

Snap Frame A1 /A0 (wxh): 59.4x84.1 / 84.1x118.8 cm

Sampling stand (wxh): base: 184.5x85.5 cm header: 77x40cm



































































































































































































































































































Mivitie's









# GIANT 3D MOCKUPS













CRAFTED





### GIANT 3D MOCKUPS























# GIANT 3D MOCKUPS

























# PLEXI DISPLAYS























### VEHICLE BRANDING



























#### VEHICLE BRANDING





























# UNIPOLES









88 Midane Street, Dekwaneh, P.O.Box: 55-279 Sin el Fil, Beirut - Lebanon **Tel:** +961 1 695 555 **Mob:** +961 3 678 200 **Fax:** +961 1 690 370

www.leodigital.com.lb