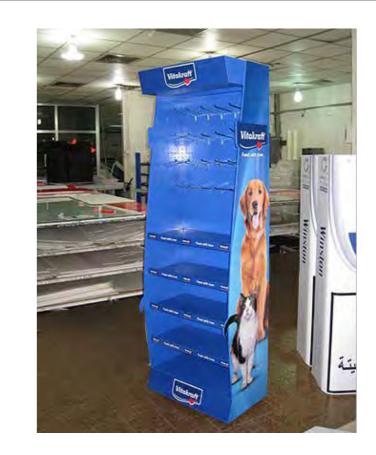

s



Certificates - Posters



Coupon - Stickers



Customized Wrapping Papers



Shopping Bags



#### Pancarte



Totem





Greeting Cards - Invitation cards - Menus



Wedding Cards





Leather Products



Hard cover Books



Leather cover Books



## 3D Study













#### 3D Study











#### 3D Study











#### 3D Study















## Final product execution

IST EVERYT

4H FRESH WEAR



## 3D Study





















## Final product execution





27

## 3D Study













#### 3D Study











#### 3D Study





















## 3D Study











## 3D Study













## 3D Study











## 3D Study















## 3D Study









## 3D Study











#### 3D Study









## 3D Study































#### 3D Study











## 3D Study

























63

## 3D Study











3D Study













## 3D Study

















#### 3D Study

## 3D Study









3D Study























# 3D Study











3D Study













# 3D Study





















# 3D Study















































































































































































































































































































# ROLL UPS / NOMADIC / SAMPLING STANDS / FLAGS





Roll up







**Customized Flags** 



Nomadic Stand



Sampling Stand

Nomadic sizes (wxh): 415x229 / 343 x 229 / 219.5 x 229 cm

Roll up sizes (wxh): 85x200 / 100x200 / 1