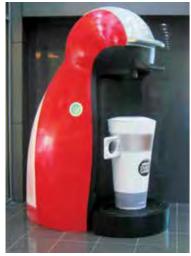

zed Flags** 



Nomadic Stand



Sampling Stand

Nomadic sizes (wxh): 415x229 / 343 x 229 / 219.5 x 229 cm

Roll up sizes (wxh): 85x200 / 100x200 / 120x200 / 150x200 cm

Flying Banner (wxh): 99,8x310 / 122x355 cm Nomadic Stand

Feather Flags (wxh): 100x360 / 100x490 cm

Snap Frame A1 /A0 (wxh): 59.4x84.1 / 84.1x118.8 cm

Sampling stand (wxh): base: 184.5x85.5 cm header: 77x40cm



































































































































































































































































































Mivitie's









# GIANT 3D MOCKUPS













CRAFTED





### GIANT 3D MOCKUPS























# GIANT 3D MOCKUPS

























# PLEXI DISPLAYS























### VEHICLE BRANDING



























#### VEHICLE BRANDING





























# UNIPOLES









88 Midane Street, Dekwaneh, P.O.Box: 55-279 Sin el Fil, Beirut - Lebanon **Tel:** +961 1 695 555 **Mob:** +961 3 678 200 **Fax:** +961 1 690 370

www.leodigital.com.lb