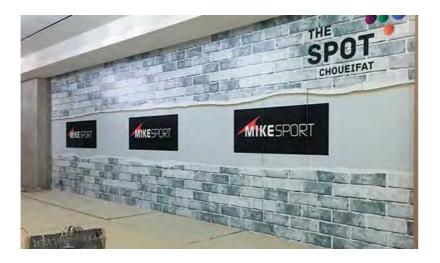

IST EVERYT

4H FRESH WEAR



## 3D Study





















## Final product execution





27

## 3D Study













#### 3D Study











#### 3D Study





















## 3D Study











## 3D Study













## 3D Study











## 3D Study















## 3D Study









## 3D Study











#### 3D Study









## 3D Study































#### 3D Study











## 3D Study

























63

## 3D Study











3D Study













## 3D Study

















#### 3D Study

## 3D Study









3D Study























# 3D Study











3D Study













# 3D Study





















# 3D Study















































































































































































































































































































# ROLL UPS / NOMADIC / SAMPLING STANDS / FLAGS





Roll up







**Customized Flags** 



Nomadic Stand



Sampling Stand

Nomadic sizes (wxh): 415x229 / 343 x 229 / 219.5 x 229 cm

Roll up sizes (wxh): 85x200 / 100x200 / 120x200 / 150x200 cm

Flying Banner (wxh): 99,8x310 / 122x355 cm Nomadic Stand

Feather Flags (wxh): 100x360 / 100x490 cm

Snap Frame A1 /A0 (wxh): 59.4x84.1 / 84.1x118.8 cm

Sampling stand (wxh): base: 184.5x85.5 cm header: 77x40cm