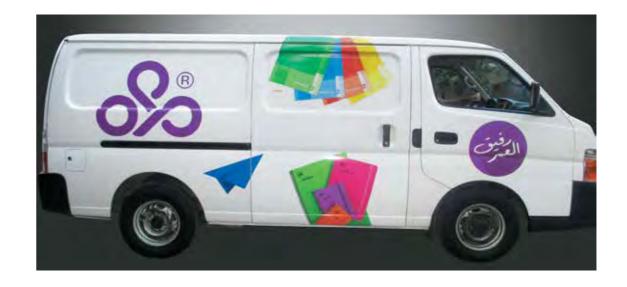

cm

Roll up sizes (wxh): 85x200 / 100x200 / 120x200 / 150x200 cm

Flying Banner (wxh): 99,8x310 / 122x355 cm Nomadic Stand

Feather Flags (wxh): 100x360 / 100x490 cm

Snap Frame A1 /A0 (wxh): 59.4x84.1 / 84.1x118.8 cm

Sampling stand (wxh): base: 184.5x85.5 cm header: 77x40cm



































































































































































































































































































Mivitie's









# GIANT 3D MOCKUPS













CRAFTED





### GIANT 3D MOCKUPS























# GIANT 3D MOCKUPS

























# PLEXI DISPLAYS























### VEHICLE BRANDING



























#### VEHICLE BRANDING





























# UNIPOLES









88 Midane Street, Dekwaneh, P.O.Box: 55-279 Sin el Fil, Beirut - Lebanon **Tel:** +961 1 695 555 **Mob:** +961 3 678 200 **Fax:** +961 1 690 370

www.leodigital.com.lb