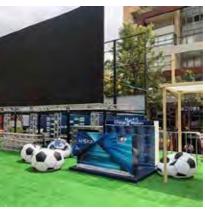

# ROLL UPS / NOMADIC / SAMPLING STANDS / FLAGS





Roll up







**Customized Flags** 



Nomadic Stand



Sampling Stand

Nomadic sizes (wxh): 415x229 / 343 x 229 / 219.5 x 229 cm

Roll up sizes (wxh): 85x200 / 100x200 / 120x200 / 150x200 cm

Flying Banner (wxh): 99,8x310 / 122x355 cm Nomadic Stand

Feather Flags (wxh): 100x360 / 100x490 cm

Snap Frame A1 /A0 (wxh): 59.4x84.1 / 84.1x118.8 cm

Sampling stand (wxh): base: 184.5x85.5 cm header: 77x40cm



































































































































































































































































































Mivitie's









# GIANT 3D MOCKUPS













CRAFTED





### GIANT 3D MOCKUPS























# GIANT 3D MOCKUPS

























# PLEXI DISPLAYS























### VEHICLE BRANDING



























#### VEHICLE BRANDING





























# UNIPOLES









88 Midane Street, Dekwaneh, P.O.Box: 55-279 Sin el Fil, Beirut - Lebanon **Tel:** +961 1 695 555 **Mob:** +961 3 678 200 **Fax:** +961 1 690 370

www.leodigital.com.lb