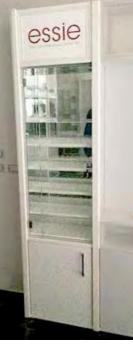

# ROLL UPS / NOMADIC / SAMPLING STANDS / FLAGS





Roll up







**Customized Flags** 



Nomadic Stand



Sampling Stand

Nomadic sizes (wxh): 415x229 / 343 x 229 / 219.5 x 229 cm

Roll up sizes (wxh): 85x200 / 100x200 / 120x200 / 150x200 cm

Flying Banner (wxh): 99,8x310 / 122x355 cm Nomadic Stand

Feather Flags (wxh): 100x360 / 100x490 cm

Snap Frame A1 /A0 (wxh): 59.4x84.1 / 84.1x118.8 cm

Sampling stand (wxh): base: 184.5x85.5 cm header: 77x40cm



































































































































































































































































































Mivitie's









# GIANT 3D MOCKUPS













CRAFTED





### GIANT 3D MOCKUPS























# GIANT 3D MOCKUPS

























# PLEXI DISPLAYS























### VEHICLE BRANDING



























#### VEHICLE BRANDING





























# UNIPOLES









88 Midane Street, Dekwaneh, P.O.Box: 55-279 Sin el Fil, Beirut - Lebanon **Tel:** +961 1 695 555 **Mob:** +961 3 678 200 **Fax:** +961 1 690 370

www.leodigital.com.lb