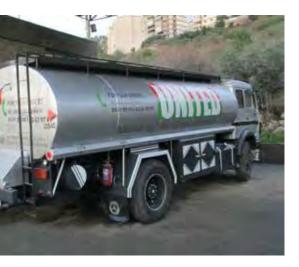

150x200 cm

Flying Banner (wxh): 99,8x310 / 122x355 cm Nomadic Stand

Feather Flags (wxh): 100x360 / 100x490 cm

Snap Frame A1 /A0 (wxh): 59.4x84.1 / 84.1x118.8 cm

Sampling stand (wxh): base: 184.5x85.5 cm header: 77x40cm



































































































































































































































































































Mivitie's









# GIANT 3D MOCKUPS













CRAFTED





### GIANT 3D MOCKUPS























# GIANT 3D MOCKUPS

























# PLEXI DISPLAYS























### VEHICLE BRANDING



























#### VEHICLE BRANDING





























# UNIPOLES









88 Midane Street, Dekwaneh, P.O.Box: 55-279 Sin el Fil, Beirut - Lebanon **Tel:** +961 1 695 555 **Mob:** +961 3 678 200 **Fax:** +961 1 690 370

www.leodigital.com.lb