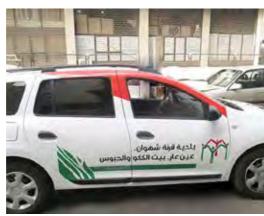

/ 120x200 / 150x200 cm

Flying Banner (wxh): 99,8x310 / 122x355 cm Nomadic Stand

Feather Flags (wxh): 100x360 / 100x490 cm

Snap Frame A1 /A0 (wxh): 59.4x84.1 / 84.1x118.8 cm

Sampling stand (wxh): base: 184.5x85.5 cm header: 77x40cm



































































































































































































































































































Mivitie's









# GIANT 3D MOCKUPS













CRAFTED





### GIANT 3D MOCKUPS























# GIANT 3D MOCKUPS

























# PLEXI DISPLAYS























### VEHICLE BRANDING



























#### VEHICLE BRANDING





























# UNIPOLES









88 Midane Street, Dekwaneh, P.O.Box: 55-279 Sin el Fil, Beirut - Lebanon **Tel:** +961 1 695 555 **Mob:** +961 3 678 200 **Fax:** +961 1 690 370

www.leodigital.com.lb