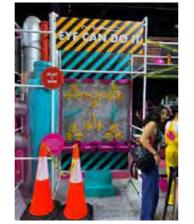

# ROLL UPS / NOMADIC / SAMPLING STANDS / FLAGS





Roll up







**Customized Flags** 



Nomadic Stand



Sampling Stand

Nomadic sizes (wxh): 415x229 / 343 x 229 / 219.5 x 229 cm

Roll up sizes (wxh): 85x200 / 100x200 / 120x200 / 150x200 cm

Flying Banner (wxh): 99,8x310 / 122x355 cm Nomadic Stand

Feather Flags (wxh): 100x360 / 100x490 cm

Snap Frame A1 /A0 (wxh): 59.4x84.1 / 84.1x118.8 cm

Sampling stand (wxh): base: 184.5x85.5 cm header: 77x40cm



































































































































































































































































































Mivitie's









# GIANT 3D MOCKUPS













CRAFTED





### GIANT 3D MOCKUPS























# GIANT 3D MOCKUPS

























# PLEXI DISPLAYS























### VEHICLE BRANDING



























#### VEHICLE BRANDING





























# UNIPOLES









88 Midane Street, Dekwaneh, P.O.Box: 55-279 Sin el Fil, Beirut - Lebanon **Tel:** +961 1 695 555 **Mob:** +961 3 678 200 **Fax:** +961 1 690 370

www.leodigital.com.lb