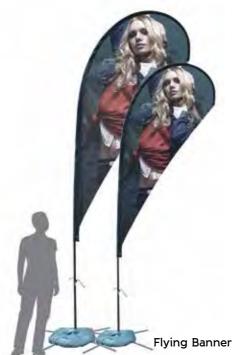

# ROLL UPS / NOMADIC / SAMPLING STANDS / FLAGS

Roll up

**Customized Flags** 

Nomadic Stand

Sampling Stand

Nomadic sizes (wxh): 415x229 / 343 x 229 / 219.5 x 229 cm

Roll up sizes (wxh): 85x200 / 100x200 / 120x200 / 150x200 cm

Flying Banner (wxh): 99,8x310 / 122x355 cm Nomadic Stand

Feather Flags (wxh): 100x360 / 100x490 cm

Snap Frame A1 /A0 (wxh): 59.4x84.1 / 84.1x118.8 cm

Sampling stand (wxh): base: 184.5x85.5 cm header: 77x40cm